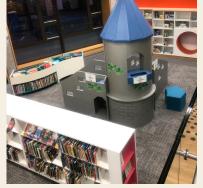

## I can use my library card to borrow Books, Audio Books or DVDs from the library.

This is the front seating area. I can sit here to read a magazine, newpaper or book.

This is the children's area.

This is the adult's area.