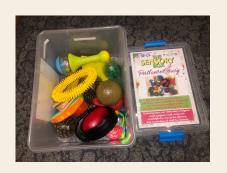

#### Sometimes the library is noisy.

If I am overwhelmed I can ask a staff member for help.

I might feel anxious but that is okay.

I can sit in the sensory room or play with the sensory toys.