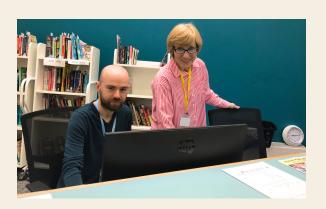

## When I enter the library I can go to the front desk and meet the library staff.

## The Library Staff are friendly and I can ask them for help.