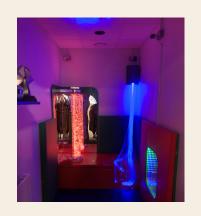

#### Sometimes the library is noisy.

If I am overwhelmed I can ask a staff member for help.

I might feel anxious but that is okay.

I can sit in the sensory room or play with the sensory toys.