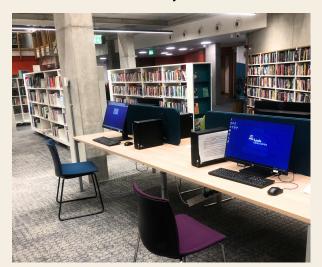

### I can also use the computers in the library.

Sometimes there are fun events in the library.

I can telephone the library to find out when they happen.