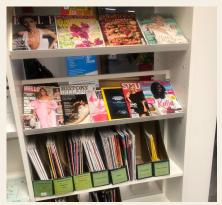

tions first. Their number is 057 8622333.

This is the entrance for Portlaoise Library.

When I go through the door I will enter the library.



## When I enter the library I can go to the front desk and meet the library staff.



## The Library Staff are friendly and I can ask them for help.



### This is a library card.



I will get a library card when I join the library.

## I can use my library card to borrow Books, Audio Books or DVDs from the library.



This is the front seating area. I can sit here to read a magazine, newpaper or book.



This is the children's area.



This is the adult's area.



There are toilets in the library that I can use.



In the library there are shelves of books, audio books, CDs and DVDs.





## There are newspapers and magazines in the library.





### I can also use the computers in the library.



Sometimes there are fun events in the library.

I can telephone the library to find out when they happen.



#### Sometimes the library is noisy.



If I am overwhelmed I can ask a staff member for help.

I might feel anxious but that is okay.





I can sit in the sensory room or play with the sensory toys.

# When it is time to go I will check out my items using my library card.



I will bring my items to the front desk for a library staff member to check out.



I can also check out my items at the self service machine.

I can ask the library staff for help.



I can then bring my items home.



I will return my items to the library in three weeks.

I like visiting Portlaoise Library!