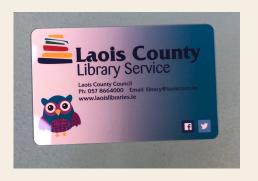

### Portlaoise Library





### I am going to Portlaoise Library.



If I am nervous I can call the library and ask questions first. Their number is 057 8622333.

This is the entrance for Portlaoise Library.

When I go through the door I will enter the library.



## When I enter the library I can go to the front desk and meet the library staff.



## The Library Staff are friendly and I can ask them for help.



### This is a library card.



I will get a library card when I join the library.

## I can use my library card to borrow Books, Audio Books or DVDs from the library.



This is the front seating area. I can sit here to read a magazine, newpaper or book.



This is the children's area.



This is the adult's area.



There are toilets in the library that I can use.



In the library there are shelves of books, audio books, CDs and DVDs.





## There are newspapers and magazines in the library.





### I can also use the computers in the library.



Sometimes there are fun events in the library.

I can telephone the library to find out when they happen.



#### Sometimes the library is noisy.



If I am overwhelmed I can ask a staff member for help.

I might feel anxious but that is okay.





I can sit in the sensor