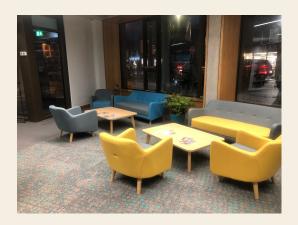

## I can use my library card to borrow Books, Audio Books or DVDs from the library.

This is the front seating area. I can sit here to read a magazine, newpaper or book.

This is the children's area.

This is the adult's area.