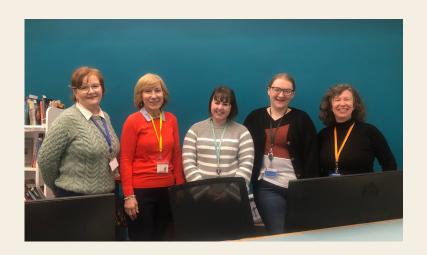

## When I enter the library I can go to the front desk and meet the library staff.

## The Library Staff are friendly and I can ask them for help.