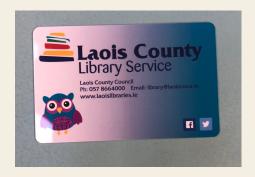

r DVDs from the library.



This is the front seating area. I can sit here to read a magazine, newpaper or book.



This is the children's area.



This is the adult's area.



There are toilets in the library that I can use.



In the library there are shelves of books, audio books, CDs and DVDs.





## There are newspapers and magazines in the library.





### I can also use the computers in the library.



Sometimes there are fun events in the library.

I can telephone the library to find out when they happen.



#### Sometimes the library is noisy.



If I am overwhelmed I can ask a staff member for help.

I might feel anxious but that is okay.





I can sit in the sensory room or play with the sensory toys.

# When it is time to go I will check out my items using my library card.



I will bring my items to the front desk for a library staff member to check out.



I can also check out my items at the self service machine.

I can ask the library staff for help.



I can then bring my items home.



I will return my items to the library in three weeks.

I like visiting Portlaoise Library!