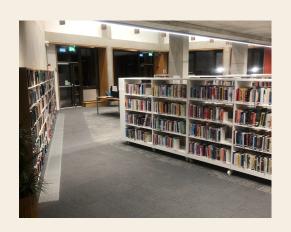

There are toilets in the library that I can use.

In the library there are shelves of books, audio books, CDs and DVDs.