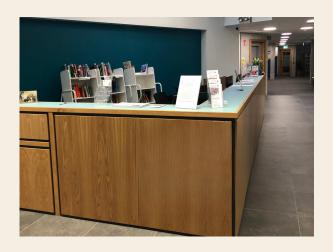

## When I enter the library I can go to the front desk and meet the library staff.

## The Library Staff are friendly and I can ask them for help.