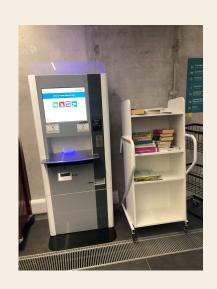

# When it is time to go I will check out my items using my library card.

I will bring my items to the front desk for a library staff member to check out.

I can also check out my items at the self service machine.