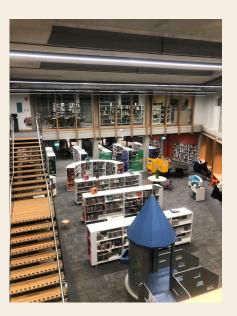

## I can use my library card to borrow Books, Audio Books or DVDs from the library.

This is the front seating area. I can sit here to read a magazine, newpaper or book.

This is the children's area.

This is the adult's area.

There are toilets in the library that I can use.

In the library there are shelves of books, audio books, CDs and DVDs.