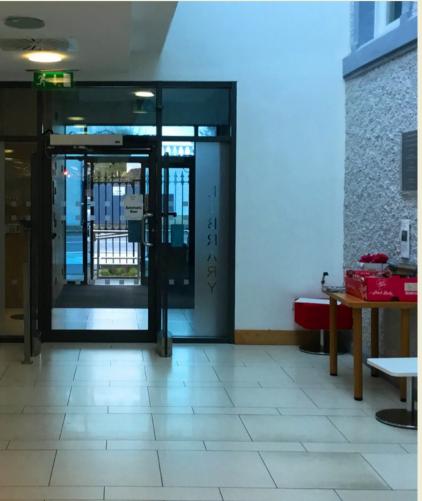

## Leaving the library

When it is time to go I will leave the library through this door