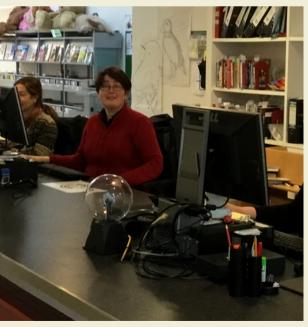

## How I become a member of the library

When I get to the library I will see a desk

I will talk to someone who works there about becoming a member of the library

The grown up who is minding me will fill out a form with my name and address. They will need to bring some identification and proof of address with them.

### Borrowing books and DVDs

I can borrow books or DVDs and take them home with me.

If I want to borrow a book I will talk to a member of the library staff

The staff will show me how to borrow the book or DVD and tell me when I need to bring it back to the library