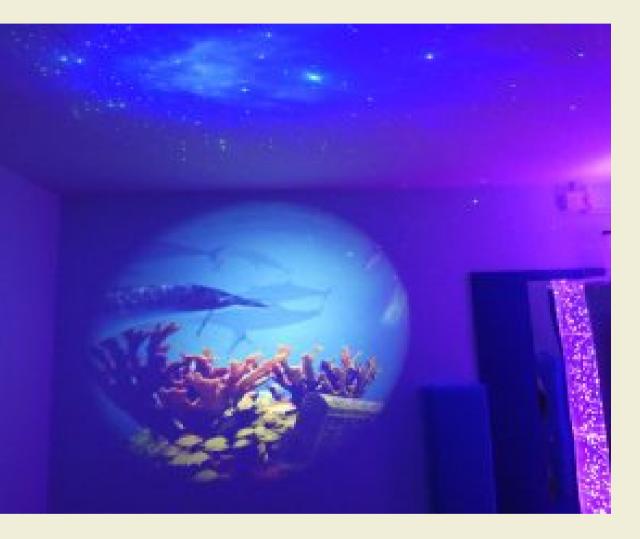

I might feel anxious but that is okay.

I can sit in the sensory room or play with the sensory toys.