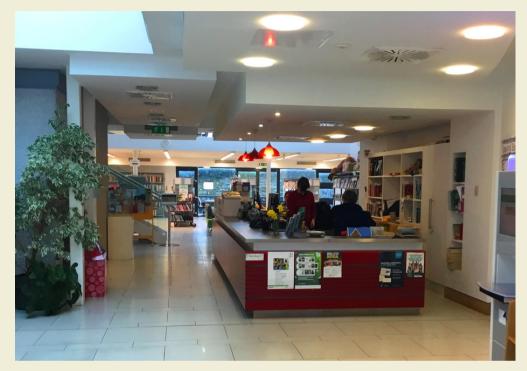

## About the library

There are people who work at the library who I can talk to.

The library is a place where people talk, relax and read.

Sometimes it might be noisy. If it is noisy I can talk to a librarian

## How I become a member of the library

When I get to the library I will see a desk

I will talk to someone who works there about becoming a member of the library

The grown up who is minding me will fill out a form with my name and address. They will need to bring some identification and proof of address with them.