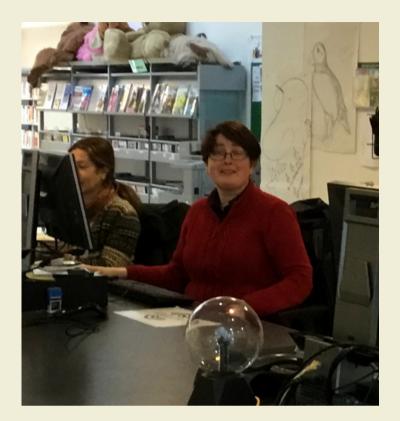

## How I become a member of the library

When I get to the library I will see a desk

I will talk to someone who works there about becoming a member of the library

The grown up who is minding me will fill out a form with my name and address. They will need to bring some identification and proof of address with them.

### Borrowing books and DVDs

I can borrow books or DVDs and take them home with me.

If I want to borrow a book I will talk to a member of the library staff

The staff will show me how to borrow the book or DVD and tell me when I need to bring it back to the library