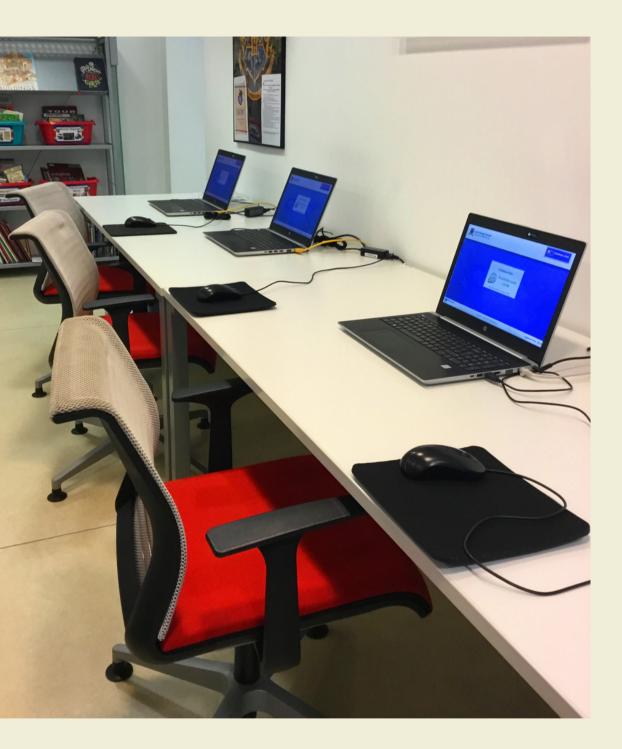

### Computers

The library will also have some computers

To use the computers I will need to have permission from the grown up who is minding me.

To use the computer I must speak to a member of staff.