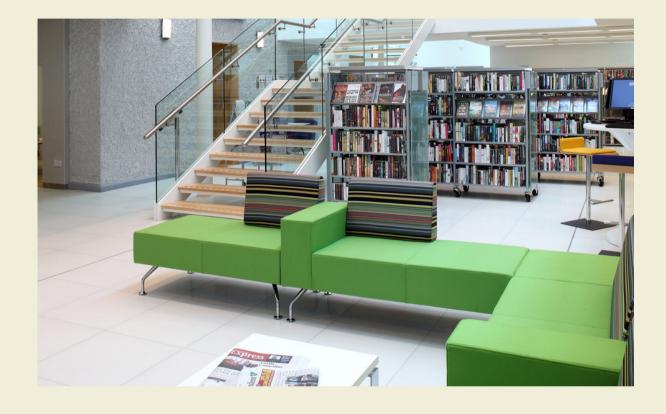

# When I visit the library

There are newspapers and magazines in the library.

I can sit in a chair to read a book

I can play with the toys in the library

The toys stay in the library so that I can play with them the next time I visit