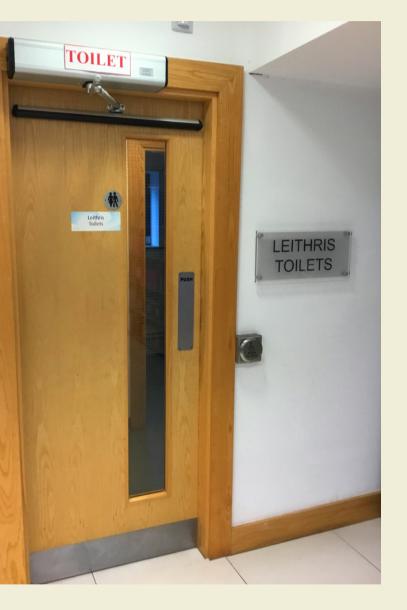

### What if I need the toilet ?

There are toilets that I can use in the library.

I can ask a member of staff to show me where they are.