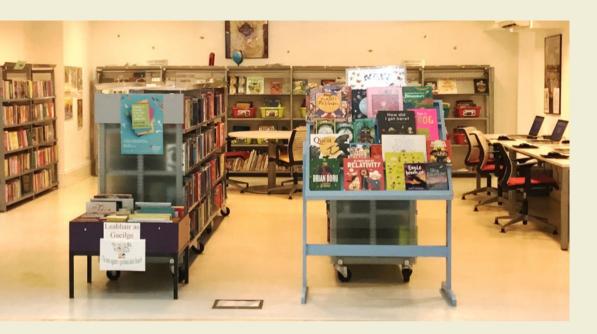

# When I visit the library

There are newspapers and magazines in the library.

I can sit in a chair to read a book

I can play with the toys in the library

The toys stay in the library so that I can play with them the next time I visit

### Borrowing books and DVDs

I can borrow books or DVDs and take them home with me.

If I want to borrow a book I will talk to a member of the library staff

The staff will show me how to borrow the book or DVD and tell me when I need to bring it back to the library