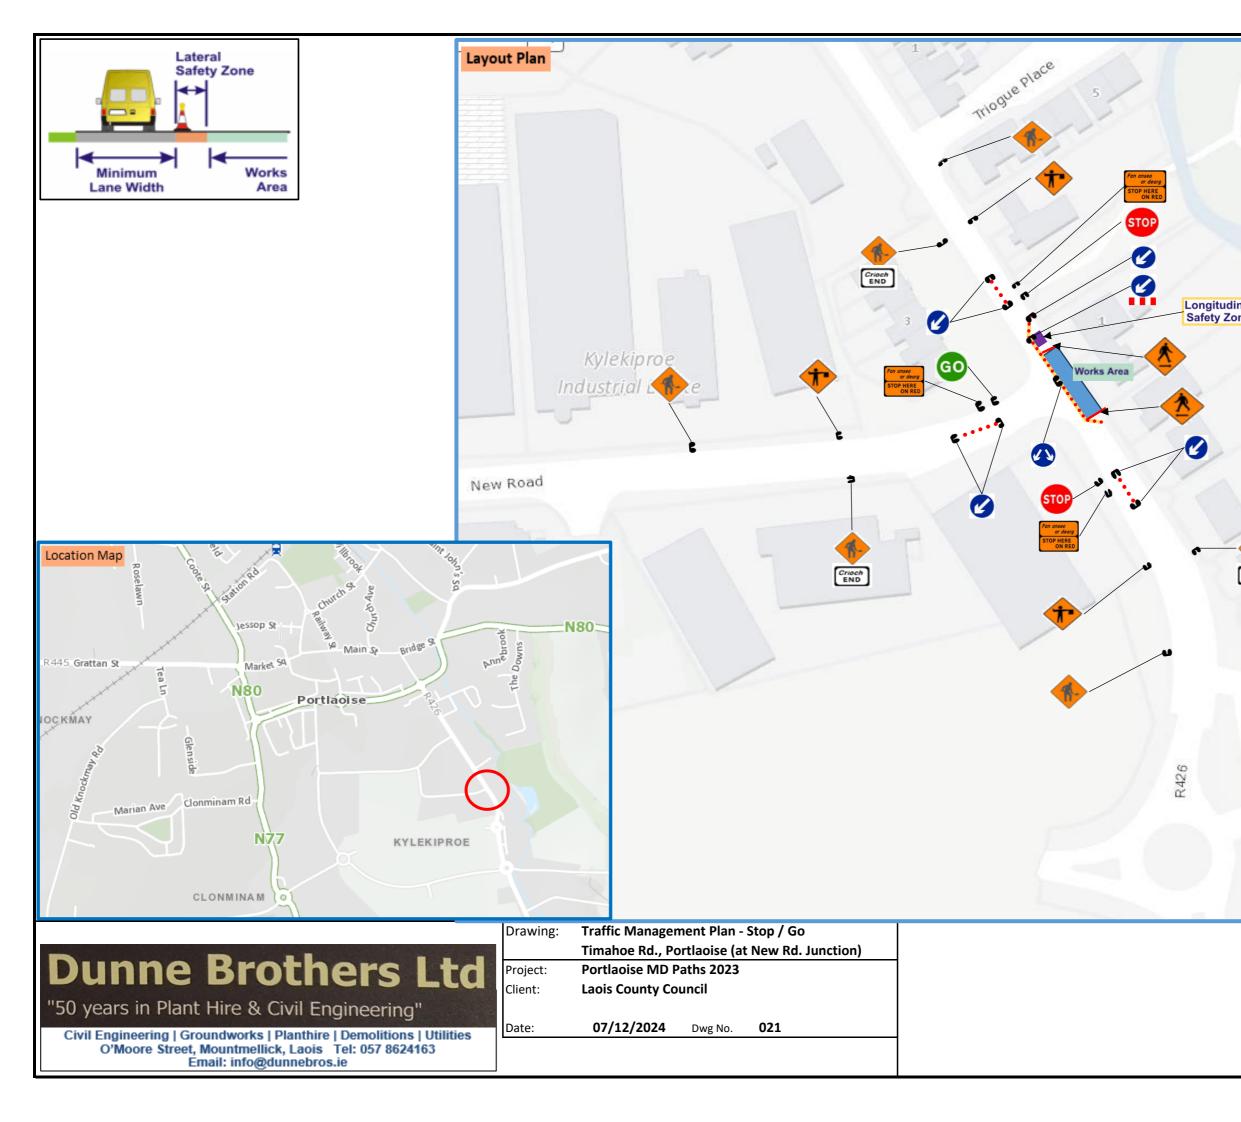

|             | Design Parameter                                                                                                                                                                            | Type A                                                  |
|-------------|---------------------------------------------------------------------------------------------------------------------------------------------------------------------------------------------|---------------------------------------------------------|
| 100         | Advance Warning Signage                                                                                                                                                                     |                                                         |
| 11          | Sign Size (mm)                                                                                                                                                                              | 600                                                     |
|             | Sign Visibility (m)                                                                                                                                                                         | 50                                                      |
|             | Number of Signs                                                                                                                                                                             | 2                                                       |
|             | Cumulative Distance (m)                                                                                                                                                                     | 40                                                      |
|             | Distance between Advance                                                                                                                                                                    | 20                                                      |
|             | Warning Signs (m)<br>Taper                                                                                                                                                                  |                                                         |
|             | Lane Taper Rate <sup>A</sup>                                                                                                                                                                |                                                         |
|             | Hard Shoulder Taper Rate <sup>A</sup>                                                                                                                                                       | 1 in 5                                                  |
|             | Cones                                                                                                                                                                                       |                                                         |
|             | Cone Height (mm)                                                                                                                                                                            | 750                                                     |
|             | Taper Spacing (m) <sup>B</sup>                                                                                                                                                              | 3                                                       |
|             | Longitudinal Spacing (m) <sup>B</sup>                                                                                                                                                       | 3                                                       |
|             | Lamps (unlit areas only)                                                                                                                                                                    |                                                         |
|             | Taper Spacing (m)                                                                                                                                                                           | 6                                                       |
| inal<br>one | Longitudinal Spacing (m)                                                                                                                                                                    | 6                                                       |
|             | Safety Zones                                                                                                                                                                                |                                                         |
|             | Longitudinal (m)                                                                                                                                                                            | 5                                                       |
| / 1         | Lateral (m)                                                                                                                                                                                 | 0.5                                                     |
|             | Lanes                                                                                                                                                                                       |                                                         |
|             | Lane Width (m) <sup>c</sup>                                                                                                                                                                 | 3 (2.5)                                                 |
|             | Two-way Roadway Width (m)                                                                                                                                                                   | 5                                                       |
| /           | Other Design Consud                                                                                                                                                                         | erations                                                |
| /           | Type of System                                                                                                                                                                              | Stop / Go                                               |
|             |                                                                                                                                                                                             | -                                                       |
| 100         | Road Type                                                                                                                                                                                   | Level 1 (iii) 50km                                      |
|             | Works Length                                                                                                                                                                                | <100m                                                   |
|             | Traffic Voulmn (AADT)                                                                                                                                                                       | > 5,000 veh/day                                         |
| 1.          |                                                                                                                                                                                             |                                                         |
|             | <b>Type A</b> – Works requiring full time                                                                                                                                                   |                                                         |
|             | Temporary Traffic Management                                                                                                                                                                |                                                         |
| END         | (TTM)                                                                                                                                                                                       |                                                         |
|             |                                                                                                                                                                                             |                                                         |
|             |                                                                                                                                                                                             |                                                         |
|             |                                                                                                                                                                                             |                                                         |
| 5           | Proposed Start Date                                                                                                                                                                         | 12/02/2024                                              |
| 12          | Proposed Start Date<br>Proposed Completion Date                                                                                                                                             | 12/02/2024<br>12/02/2024                                |
| 13          | Proposed Completion Date                                                                                                                                                                    |                                                         |
| 12          | Proposed Completion Date Notes:                                                                                                                                                             | 12/02/2024                                              |
| 12          | Proposed Completion Date                                                                                                                                                                    | 12/02/2024                                              |
| 1           | Proposed Completion Date<br>Notes:<br>The Traffic Management (TM) will b                                                                                                                    | 12/02/2024<br>be in place for                           |
| 1           | Proposed Completion Date<br>Notes:<br>The Traffic Management (TM) will b<br>approximately 2 / 3 hrs.                                                                                        | 12/02/2024<br>be in place for                           |
|             | Proposed Completion Date<br>Notes:<br>The Traffic Management (TM) will b<br>approximately 2 / 3 hrs.<br>No TM to be in place before 9:30an<br>1:00pm.                                       | 12/02/2024<br>be in place for<br>n (busy time) or after |
| 1           | Proposed Completion Date<br>Notes:<br>The Traffic Management (TM) will b<br>approximately 2 / 3 hrs.<br>No TM to be in place before 9:30an<br>1:00pm.<br>Temporary Ramps to be provided for | 12/02/2024<br>be in place for<br>n (busy time) or after |
|             | Proposed Completion Date<br>Notes:<br>The Traffic Management (TM) will b<br>approximately 2 / 3 hrs.<br>No TM to be in place before 9:30an<br>1:00pm.                                       | 12/02/2024<br>be in place for<br>n (busy time) or after |
|             | Proposed Completion Date<br>Notes:<br>The Traffic Management (TM) will b<br>approximately 2 / 3 hrs.<br>No TM to be in place before 9:30an<br>1:00pm.<br>Temporary Ramps to be provided for | 12/02/2024<br>be in place for<br>n (busy time) or after |
|             | Proposed Completion Date<br>Notes:<br>The Traffic Management (TM) will b<br>approximately 2 / 3 hrs.<br>No TM to be in place before 9:30an<br>1:00pm.<br>Temporary Ramps to be provided for | 12/02/2024<br>be in place for<br>n (busy time) or after |
|             | Proposed Completion Date<br>Notes:<br>The Traffic Management (TM) will b<br>approximately 2 / 3 hrs.<br>No TM to be in place before 9:30an<br>1:00pm.<br>Temporary Ramps to be provided for | 12/02/2024<br>be in place for<br>n (busy time) or after |
|             | Proposed Completion Date<br>Notes:<br>The Traffic Management (TM) will b<br>approximately 2 / 3 hrs.<br>No TM to be in place before 9:30an<br>1:00pm.<br>Temporary Ramps to be provided for | 12/02/2024<br>be in place for<br>n (busy time) or after |
|             | Proposed Completion Date<br>Notes:<br>The Traffic Management (TM) will b<br>approximately 2 / 3 hrs.<br>No TM to be in place before 9:30an<br>1:00pm.<br>Temporary Ramps to be provided for | 12/02/2024<br>be in place for<br>n (busy time) or after |
|             | Proposed Completion Date<br>Notes:<br>The Traffic Management (TM) will b<br>approximately 2 / 3 hrs.<br>No TM to be in place before 9:30an<br>1:00pm.<br>Temporary Ramps to be provided for | 12/02/2024<br>be in place for<br>n (busy time) or after |
|             | Proposed Completion Date<br>Notes:<br>The Traffic Management (TM) will b<br>approximately 2 / 3 hrs.<br>No TM to be in place before 9:30an<br>1:00pm.<br>Temporary Ramps to be provided for | 12/02/2024<br>be in place for<br>n (busy time) or after |
|             | Proposed Completion Date<br>Notes:<br>The Traffic Management (TM) will b<br>approximately 2 / 3 hrs.<br>No TM to be in place before 9:30an<br>1:00pm.<br>Temporary Ramps to be provided for | 12/02/2024<br>be in place for<br>n (busy time) or after |
|             | Proposed Completion Date<br>Notes:<br>The Traffic Management (TM) will b<br>approximately 2 / 3 hrs.<br>No TM to be in place before 9:30an<br>1:00pm.<br>Temporary Ramps to be provided for | 12/02/2024<br>be in place for<br>n (busy time) or after |
|             | Proposed Completion Date<br>Notes:<br>The Traffic Management (TM) will b<br>approximately 2 / 3 hrs.<br>No TM to be in place before 9:30an<br>1:00pm.<br>Temporary Ramps to be provided for | 12/02/2024<br>be in place for<br>n (busy time) or after |
|             | Proposed Completion Date<br>Notes:<br>The Traffic Management (TM) will b<br>approximately 2 / 3 hrs.<br>No TM to be in place before 9:30an<br>1:00pm.<br>Temporary Ramps to be provided for | 12/02/2024<br>be in place for<br>n (busy time) or after |
|             | Proposed Completion Date<br>Notes:<br>The Traffic Management (TM) will b<br>approximately 2 / 3 hrs.<br>No TM to be in place before 9:30an<br>1:00pm.<br>Temporary Ramps to be provided for | 12/02/2024<br>be in place for<br>n (busy time) or after |
|             | Proposed Completion Date<br>Notes:<br>The Traffic Management (TM) will b<br>approximately 2 / 3 hrs.<br>No TM to be in place before 9:30an<br>1:00pm.<br>Temporary Ramps to be provided for | 12/02/2024<br>be in place for<br>n (busy time) or after |
|             | Proposed Completion Date<br>Notes:<br>The Traffic Management (TM) will b<br>approximately 2 / 3 hrs.<br>No TM to be in place before 9:30an<br>1:00pm.<br>Temporary Ramps to be provided for | 12/02/2024<br>be in place for<br>n (busy time) or after |
|             | Proposed Completion Date<br>Notes:<br>The Traffic Management (TM) will b<br>approximately 2 / 3 hrs.<br>No TM to be in place before 9:30an<br>1:00pm.<br>Temporary Ramps to be provided for | 12/02/2024<br>be in place for<br>n (busy time) or after |
|             | Proposed Completion Date<br>Notes:<br>The Traffic Management (TM) will b<br>approximately 2 / 3 hrs.<br>No TM to be in place before 9:30an<br>1:00pm.<br>Temporary Ramps to be provided for | 12/02/2024<br>be in place for<br>n (busy time) or after |
|             | Proposed Completion Date<br>Notes:<br>The Traffic Management (TM) will b<br>approximately 2 / 3 hrs.<br>No TM to be in place before 9:30an<br>1:00pm.<br>Temporary Ramps to be provided for | 12/02/2024<br>be in place for<br>n (busy time) or after |