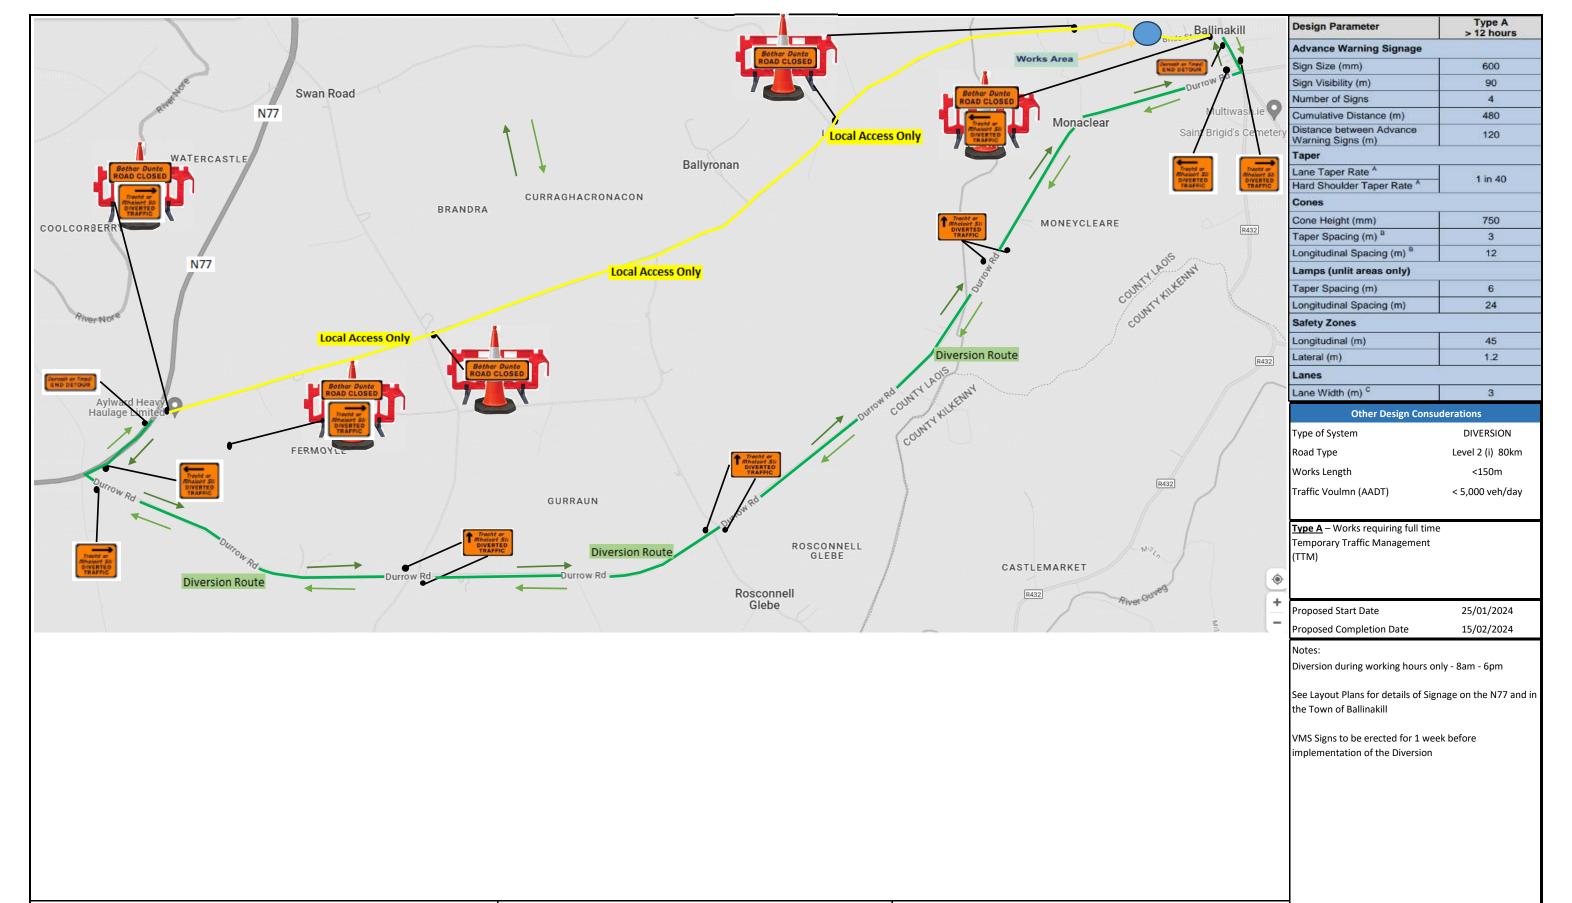

| Drawing: | Traffic Management Plan - DIVERSION Drainage at Monoclear Estate, Ballinakill |                                  |
|----------|-------------------------------------------------------------------------------|----------------------------------|
|          |                                                                               |                                  |
| Project: | Portlaoise MD Paths 2023                                                      |                                  |
| Client:  | Laois County Council                                                          |                                  |
| Date:    | 16/01/2024                                                                    | Dwg No. <b>017 (Page 1 of 3)</b> |

#### Other Design Consuderations

**Design Parameters** 

SEE LAYOUT PLANS

Type of System Diversion

Road Level See across

Works Length <150m

Traffic Voulmn (AADT) > 5,000 veh/day

<u>Type A</u> – Works requiring full time Temporary Traffic Management

Proposed Start Date 25/01/2024
Proposed Completion Date 15/02/2024

Notes:

Diversion during working hours only - 8am - 6pm

VMS Signs to be erected for 1 week before implementation of the Diversion