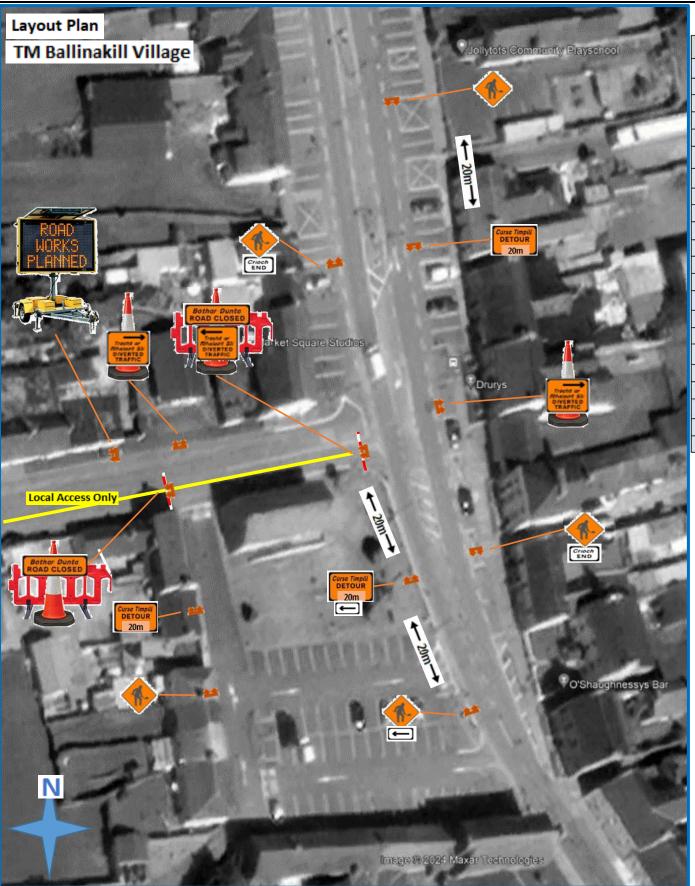

# **Dunne Brothers Ltd**

"50 years in Plant Hire & Civil Engineering"

Civil Engineering | Groundworks | Planthire | Demolitions | Utilities O'Moore Street, Mountmellick, Laois Tel: 057 8624163 Email: info@dunnebros.ie

**Traffic Management Plan - DIVERSION** Drawing:

> Drainage at Monoclear Estate, Ballinakill Portlaoise MD Paths 2023

Client: **Laois County Council** 

Project:

Date:

16/01/2024 Dwg No. **017 (Page 3 of 3)**