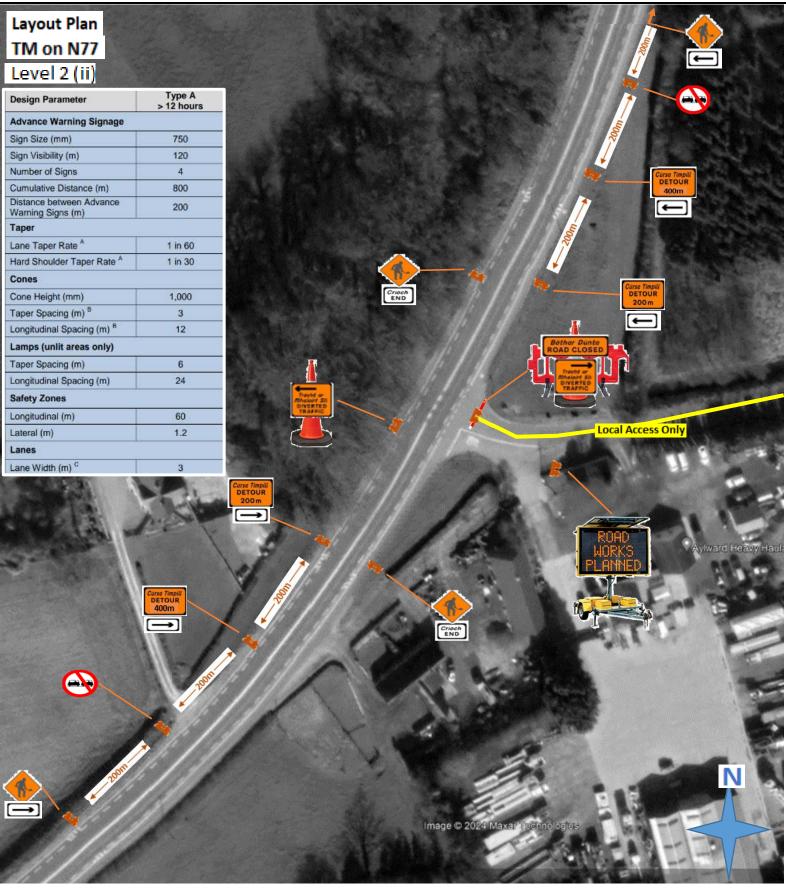

## **Dunne Brothers Ltd**

"50 years in Plant Hire & Civil Engineering"

Civil Engineering | Groundworks | Planthire | Demolitions | Utilities O'Moore Street, Mountmellick, Laois Tel: 057 8624163 Email: info@dunnebros.ie Drawing: Traffic Management Plan - DIVERSION

Drainage at Monoclear Estate, Ballinakill

Project: Portlaoise MD Paths 2023

Client: Laois County Council

Date: 16/01/2024 Dwg No. 017 (Page 2 of 3)

### Level 1 (iii)

| Design Parameter                              | Type A > 12 hours |  |
|-----------------------------------------------|-------------------|--|
| Advance Warning Signage                       |                   |  |
| Sign Size (mm)                                | 600               |  |
| Sign Visibility (m)                           | 50                |  |
| Number of Signs                               | 2                 |  |
| Cumulative Distance (m)                       | 40                |  |
| Distance between Advance<br>Warning Signs (m) | 20                |  |
| Taper                                         |                   |  |
| Lane Taper Rate A                             | 1 in 5            |  |
| Hard Shoulder Taper Rate A                    | 1 111 5           |  |
| Cones                                         |                   |  |
| Cone Height (mm)                              | 750               |  |
| Taper Spacing (m) B                           | 3                 |  |
| Longitudinal Spacing (m) <sup>B</sup>         | 3                 |  |
| Lamps (unlit areas only)                      |                   |  |
| Taper Spacing (m)                             | 6                 |  |
| Longitudinal Spacing (m)                      | 6                 |  |
| Safety Zones                                  |                   |  |
| Longitudinal (m)                              | 5                 |  |
| Lateral (m)                                   | 0.5               |  |
| Lanes                                         |                   |  |
| Lane Width (m) <sup>C</sup>                   | 3 (2.5)           |  |
| Two-way Roadway Width (m)                     | 5                 |  |

SEE LAYOUT PLANS

**Design Parameters** 

Other Design Consuderations

Type of System Diversion Road Level See across <150m Works Length Traffic Voulmn (AADT) < 5,000 veh/day

Type A – Works requiring full time Temporary Traffic Management (TTM)

Proposed Start Date 25/01/2024 15/02/2024 Proposed Completion Date

Diversion during working hours only - 8am - 6pm

VMS Signs to be erected for 1 week before implementation of the Diversion