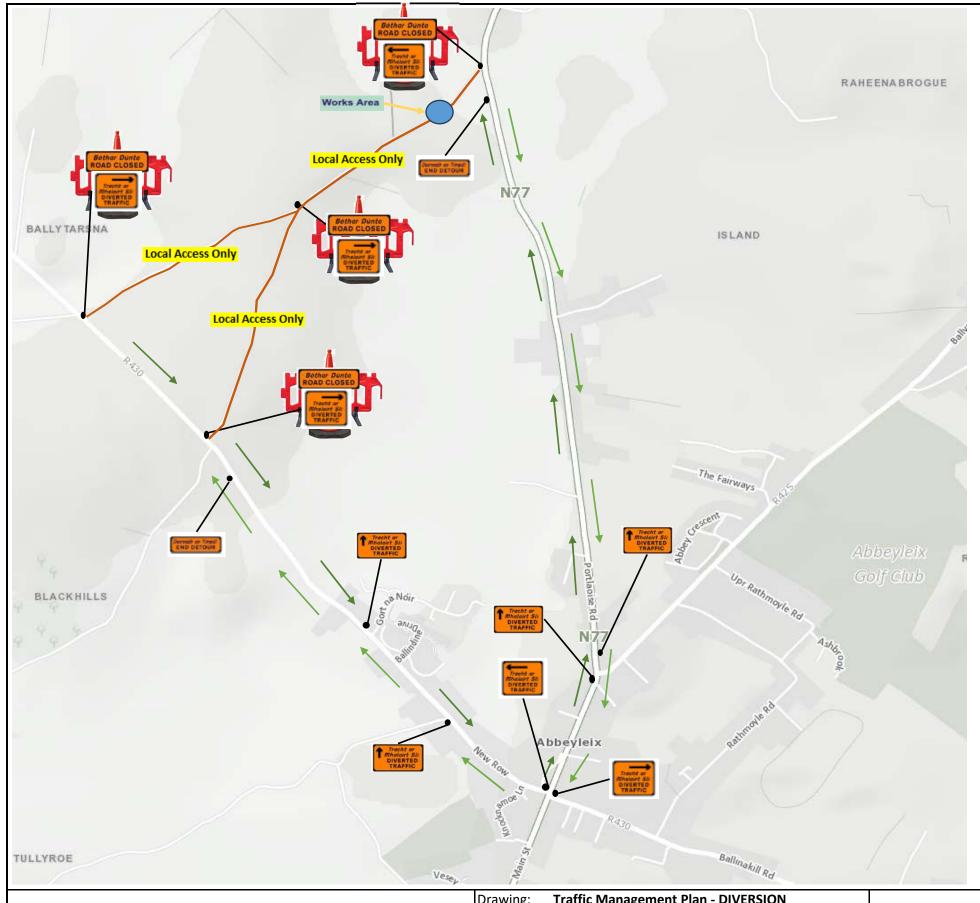

| Design Parameter                              | Type A > 12 hours |
|-----------------------------------------------|-------------------|
| Advance Warning Signage                       |                   |
| Sign Size (mm)                                | 600               |
| Sign Visibility (m)                           | 90                |
| Number of Signs                               | 4                 |
| Cumulative Distance (m)                       | 480               |
| Distance between Advance<br>Warning Signs (m) | 120               |
| Taper                                         |                   |
| Lane Taper Rate <sup>A</sup>                  | 1 in 40           |
| Hard Shoulder Taper Rate A                    |                   |
| Cones