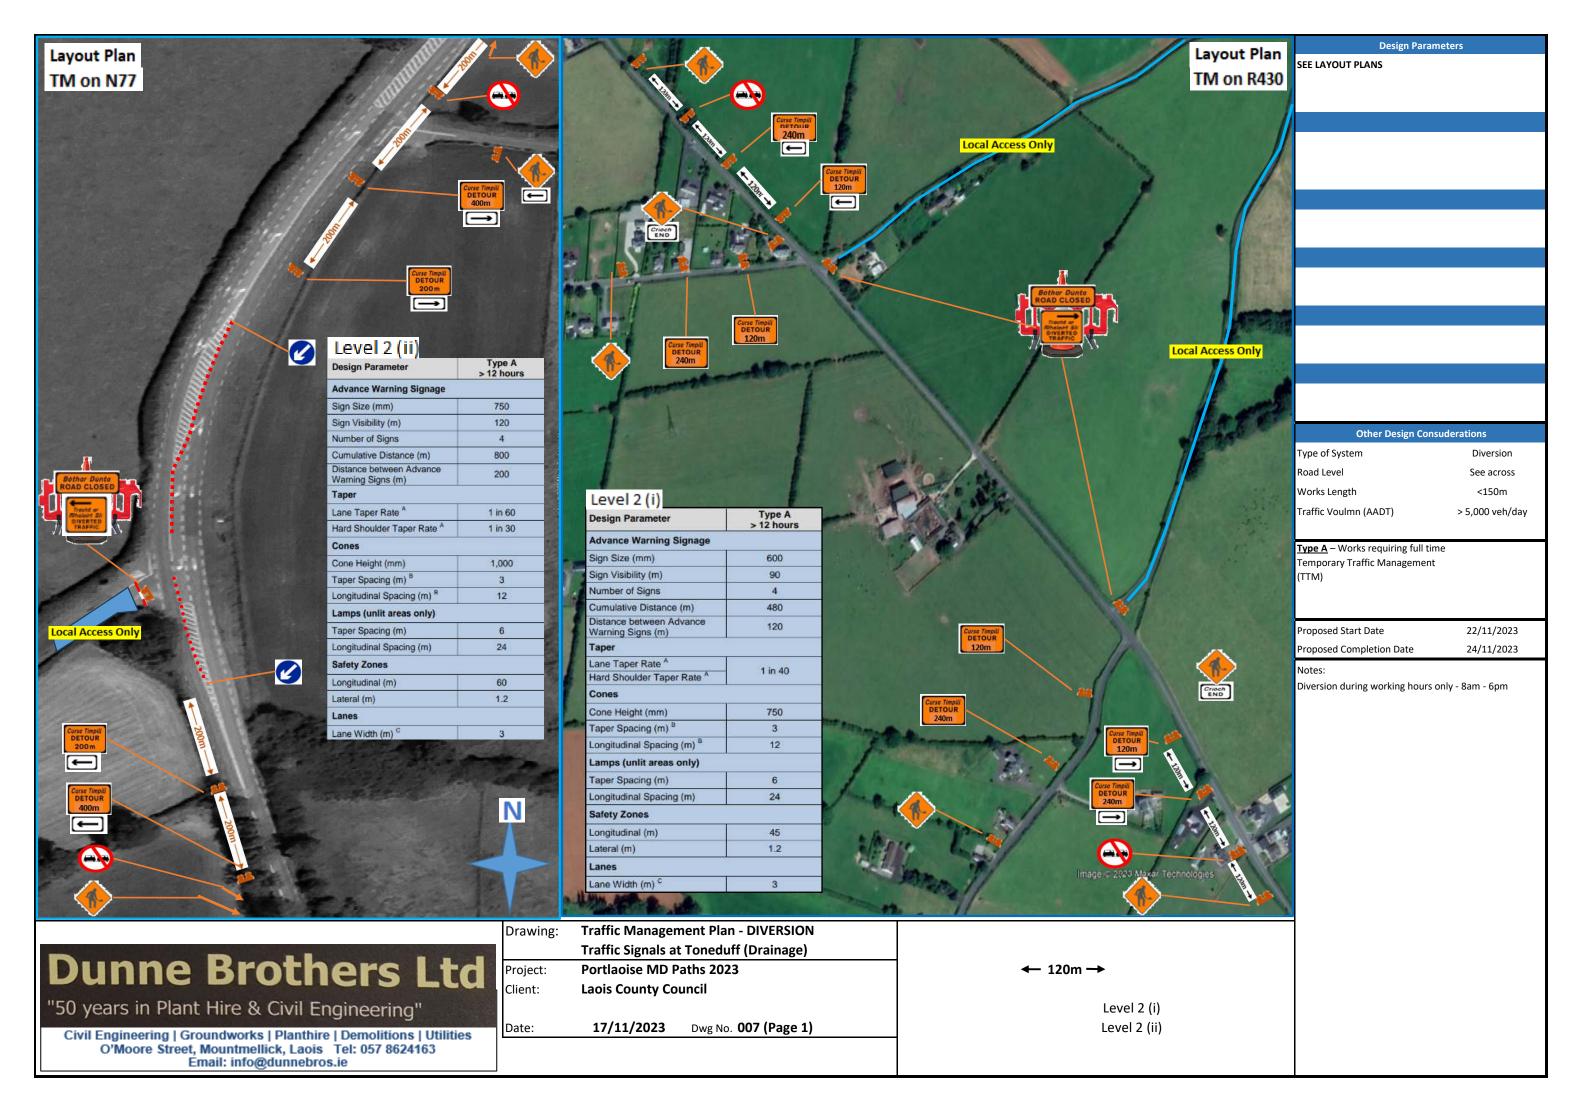

| Design Parameter                              | Type A > 12 hours |
|-----------------------------------------------|-------------------|
| Advance Warning Signage                       |                   |
| Sign Size (mm)                                | 600               |
| Sign Visibility (m)                           | 90                |
| Number of Signs                               | 4                 |
| Cumulative Distance (m)                       | 480               |
| Distance between Advance<br>Warning Signs (m) | 120               |
| Taper                                         |                   |
| Lane Taper Rate <sup>A</sup>                  | 1 in 40           |
| Hard Shoulder Taper Rate A                    |                   |
| Cones                                         |                   |
| Cone Height (mm)                              | 750               |
| Taper Spacing (m) B                           | 3                 |
| Longitudinal Spacing (m) B                    | 12                |
| Lamps (unlit areas only)                      |                   |
| Taper Spacing (m)                             | 6                 |
| Longitudinal Spacing (m)                      | 24                |
| Safety Zones                                  |                   |
| Longitudinal (m)                              | 45                |
| Lateral (m)                                   | 1.2               |
| Lanes                                         |                   |
| Lane Width (m) C                              | 3                 |
| Other Design Consud                           | dorations         |

## **Other Design Consuderation**

Type of System Road Type Level 2 (i) 80km Works Length <150m Traffic Voulmn (AADT) < 5,000 veh/day

Type A – Works requiring full time Temporary Traffic Management

22/11/2023 Proposed Start Date 24/11/2023 Proposed Completion Date

Diversion during working hours only - 8am - 6pm

**Traffic Management Plan - DIVERSION** Drawing:

> **Traffic Signals at Toneduff (Drainage)** Portlaoise MD Paths 2023

Client: **Laois County Council** 

Project:

17/11/2023 Dwg No. **007 (Page 1)** Date: