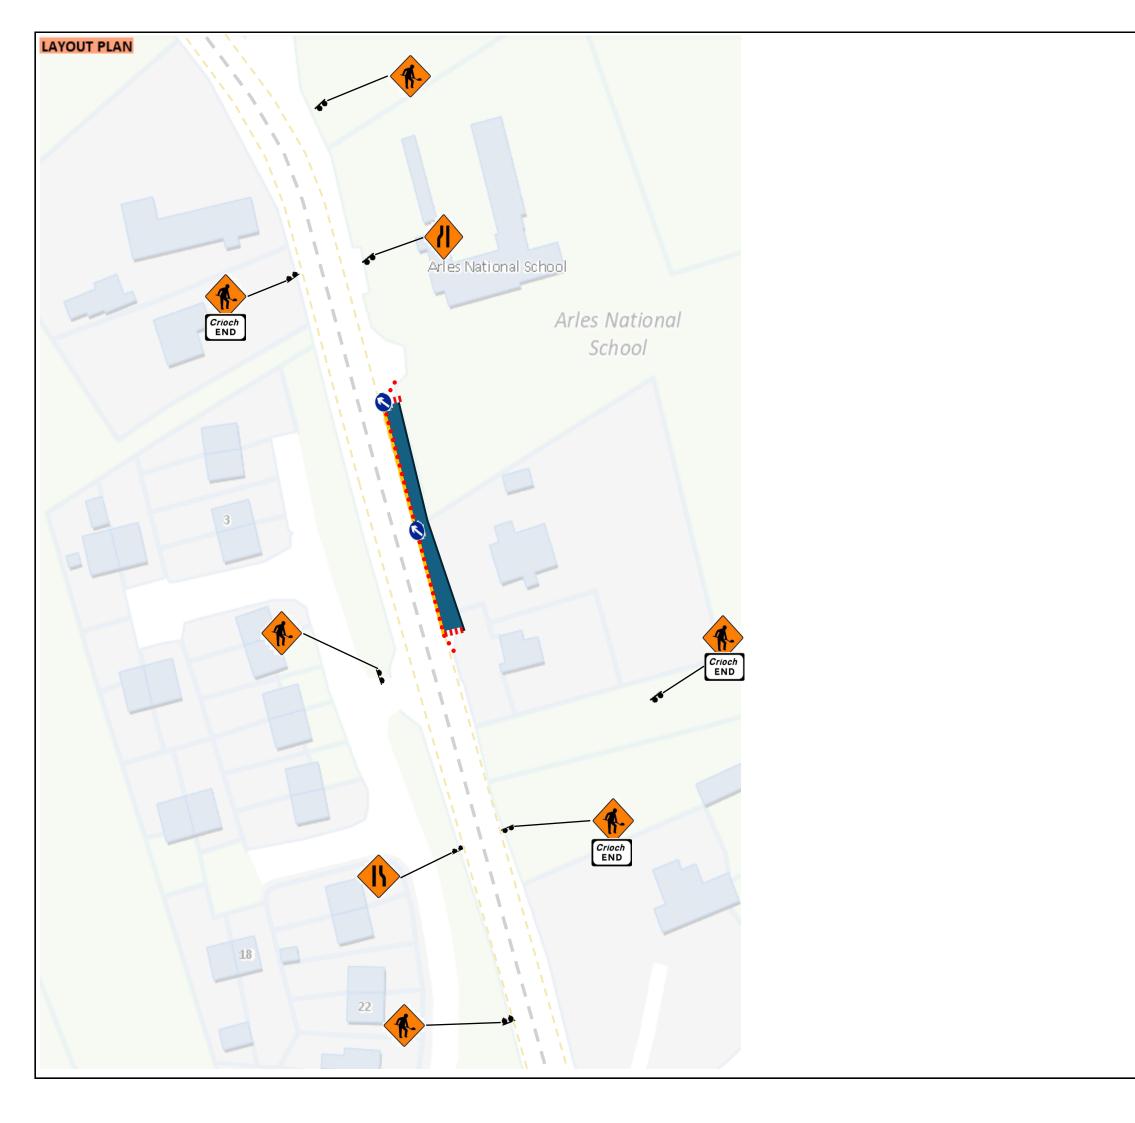

| DESIGN PARAMETERS                             |                 |                   |  |
|-----------------------------------------------|-----------------|-------------------|--|
| Road Classification                           |                 | Level 1 (iii)     |  |
| Design Parameter                              |                 | Type A > 12 hours |  |
| Advance Warning Signage                       |                 |                   |  |
| Sign Size (mm)                                |                 | 600               |  |
| Sign Visibility (m)                           |                 | 50                |  |
| Number of Signs                               |                 | 2                 |  |
| Cumulative Distance (m)                       |                 | 40                |  |
| Distance between Advance<br>Warning Signs (m) |                 | 20                |  |
| Taper                                         |                 |                   |  |
| Lane Taper Rate <sup>A</sup>                  |                 | a in F            |  |
| Hard Shoulder Taper Ra                        | te <sup>A</sup> | 1 in 5            |  |
| Cones                                         |                 |                   |  |
| Cone Height (mm)                              |                 | 750               |  |
| Taper Spacing (m) <sup>B</sup>                |                 | 3                 |  |
| Longitudinal Spacing (m) <sup>B</sup>         |                 | 3                 |  |
| Lamps (unlit areas only                       | y)              |                   |  |
| Taper Spacing (m)                             |                 | 6                 |  |
| Longitudinal Spacing (m)                      |                 | 6                 |  |
| Safety Zones                                  |                 |                   |  |
| Longitudinal (m)                              |                 | 5                 |  |
| Lateral (m)                                   |                 | 0.5               |  |
| Lanes                                         |                 |                   |  |
| Lane Width (m) C                              |                 | 3 (2.5)           |  |
| Two-way Roadway Width (m)                     |                 | 5                 |  |
| Other Design Considerations                   |                 |                   |  |
| Type of System                                | Road Narrows    |                   |  |
| Works Length                                  | <100m           |                   |  |
| Traffic Volumn (AADT)                         |                 | > 5,000           |  |
| Type of Roadworks                             |                 | Static Type A     |  |

<u>Notes:</u>

<u>Legned:</u>

Lateral Safety Zone
Longitudinal Safety Zone

Works Area

Numa Brothers

## "En years in Plant Hiro & Civil Engineering"

| The state of the s |                                     |  |
|--------------------------------------------------------------------------------------------------------------------------------------------------------------------------------------------------------------------------------------------------------------------------------------------------------------------------------------------------------------------------------------------------------------------------------------------------------------------------------------------------------------------------------------------------------------------------------------------------------------------------------------------------------------------------------------------------------------------------------------------------------------------------------------------------------------------------------------------------------------------------------------------------------------------------------------------------------------------------------------------------------------------------------------------------------------------------------------------------------------------------------------------------------------------------------------------------------------------------------------------------------------------------------------------------------------------------------------------------------------------------------------------------------------------------------------------------------------------------------------------------------------------------------------------------------------------------------------------------------------------------------------------------------------------------------------------------------------------------------------------------------------------------------------------------------------------------------------------------------------------------------------------------------------------------------------------------------------------------------------------------------------------------------------------------------------------------------------------------------------------------------|-------------------------------------|--|
| Drawing Title:                                                                                                                                                                                                                                                                                                                                                                                                                                                                                                                                                                                                                                                                                                                                                                                                                                                                                                                                                                                                                                                                                                                                                                                                                                                                                                                                                                                                                                                                                                                                                                                                                                                                                                                                                                                                                                                                                                                                                                                                                                                                                                                 | TMP Arles Path                      |  |
| Project:                                                                                                                                                                                                                                                                                                                                                                                                                                                                                                                                                                                                                                                                                                                                                                                                                                                                                                                                                                                                                                                                                                                                                                                                                                                                                                                                                                                                                                                                                                                                                                                                                                                                                                                                                                                                                                                                                                                                                                                                                                                                                                                       | Safety Schemes on National<br>Roads |  |
| Client:                                                                                                                                                                                                                                                                                                                                                                                                                                                                                                                                                                                                                                                                                                                                                                                                                                                                                                                                                                                                                                                                                                                                                                                                                                                                                                                                                                                                                                                                                                                                                                                                                                                                                                                                                                                                                                                                                                                                                                                                                                                                                                                        | Laois County Council                |  |
| Drawing Nr:                                                                                                                                                                                                                                                                                                                                                                                                                                                                                                                                                                                                                                                                                                                                                                                                                                                                                                                                                                                                                                                                                                                                                                                                                                                                                                                                                                                                                                                                                                                                                                                                                                                                                                                                                                                                                                                                                                                                                                                                                                                                                                                    | 002 Rev -                           |  |
| Dato:                                                                                                                                                                                                                                                                                                                                                                                                                                                                                                                                                                                                                                                                                                                                                                                                                                                                                                                                                                                                                                                                                                                                                                                                                                                                                                                                                                                                                                                                                                                                                                                                                                                                                                                                                                                                                                                                                                                                                                                                                                                                                                                          | 18/07/2024                          |  |