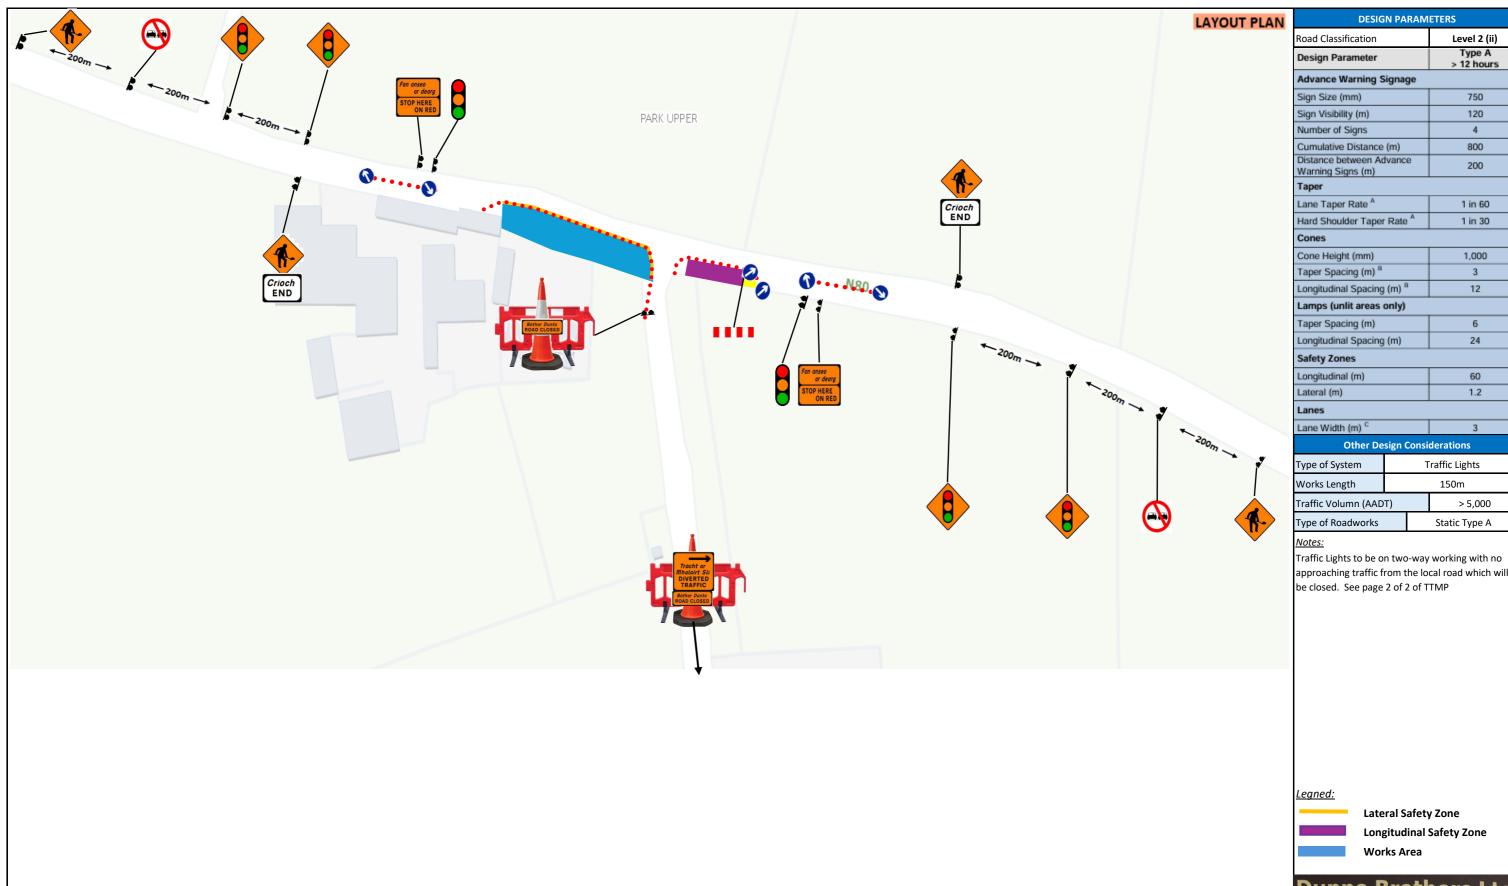

| Road Classification                           |                | Level 2 (ii)         |  |  |
|-----------------------------------------------|----------------|----------------------|--|--|
| Design Parameter                              |                | Type A<br>> 12 hours |  |  |
| Advance Warning Signage                       |                |                      |  |  |
| Sign Size (mm)                                |                | 750                  |  |  |
| Sign Visibility (m)                           |                | 120                  |  |  |
| Number of Signs                               |                | 4                    |  |  |
| Cumulative Distance (m)                       |                | 800                  |  |  |
| Distance between Advance<br>Warning Signs (m) |                | 200                  |  |  |
| Гарег                                         |                |                      |  |  |
| Lane Taper Rate <sup>A</sup>                  |                | 1 in 60              |  |  |
| Hard Shoulder Taper Rate A                    |                | 1 in 30              |  |  |
| Cones                                         |                |                      |  |  |
| Cone Height (mm)                              |                | 1,000                |  |  |
| Taper Spacing (m) <sup>B</sup>                |                | 3                    |  |  |
| Longitudinal Spacing (m) <sup>B</sup>         |                | 12                   |  |  |
| Lamps (unlit areas only)                      |                |                      |  |  |
| Taper Spacing (m)                             |                | 6                    |  |  |
| Longitudinal Spacing (m)                      |                | 24                   |  |  |
| Safety Zones                                  |                |                      |  |  |
| Longitudinal (m)                              |                | 60                   |  |  |
| Lateral (m)                                   |                | 1.2                  |  |  |
| Lanes                                         |                |                      |  |  |
| Lane Width (m) C                              |                | 3                    |  |  |
| Other Design Considerations                   |                |                      |  |  |
| ype of System                                 | Traffic Lights |                      |  |  |
| Works Length                                  | 150m           |                      |  |  |
| raffic Volumn (AADT)                          |                | > 5,000              |  |  |
| ype of Roadworks                              |                | Static Type A        |  |  |
|                                               |                |                      |  |  |

approaching traffic from the local road which will be closed. See page 2 of 2 of TTMP

**Lateral Safety Zone** Longitudinal Safety Zone

## **Dunne Brothers Ltd**

"50 years in Plant Hire & Civil Engineering"

| Drawing Title: | TTMP Flingtons Safety<br>Scheme            |  |
|----------------|--------------------------------------------|--|
| Project:       | Safety Schemes to National<br>Roads, Laois |  |
| Client:        | Laois County Council                       |  |
| Drawing Nr:    | 001 (Page 1 of 2) Rev -                    |  |
| Date:          | 14/05/2024                                 |  |