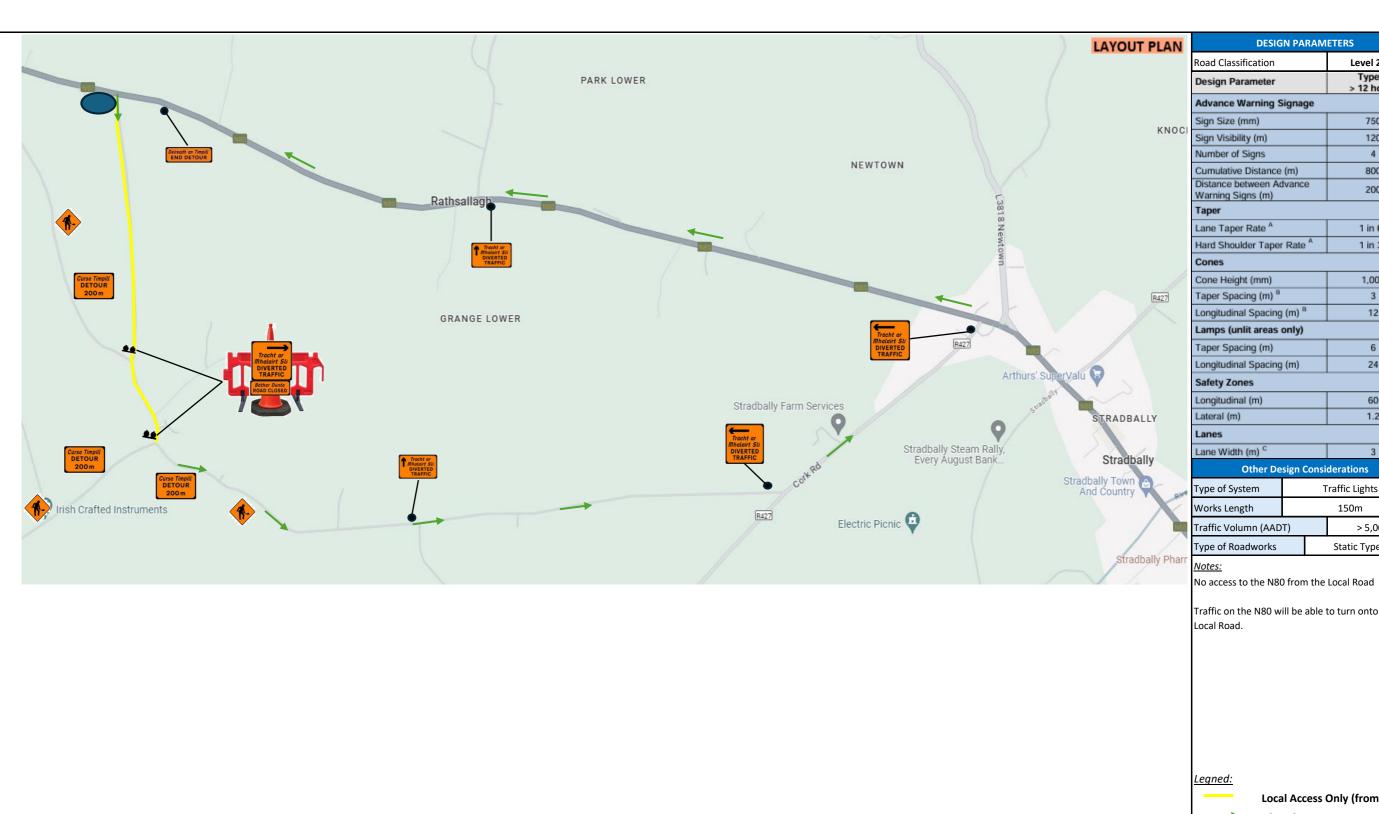

| DESIGN PARAMETERS                             |                |                      |  |  |
|-----------------------------------------------|----------------|----------------------|--|--|
| Road Classification                           |                | Level 2 (ii)         |  |  |
| Design Parameter                              |                | Type A<br>> 12 hours |  |  |
| Advance Warning Signage                       |                |                      |  |  |
| Sign Size (mm)                                |                | 750                  |  |  |
| Sign Visibility (m)                           |                | 120                  |  |  |
| Number of Signs                               |                | 4                    |  |  |
| Cumulative Distance (m)                       |                | 800                  |  |  |
| Distance between Advance<br>Warning Signs (m) |                | 200                  |  |  |
| Taper                                         |                |                      |  |  |
| Lane Taper Rate <sup>A</sup>                  |                | 1 in 60              |  |  |
| Hard Shoulder Taper Rate A                    |                | 1 in 30              |  |  |
| Cones                                         |                |                      |  |  |
| Cone Height (mm)                              |                | 1,000                |  |  |
| Taper Spacing (m) <sup>B</sup>                |                | 3                    |  |  |
| Longitudinal Spacing (m) <sup>8</sup>         |                | 12                   |  |  |
| Lamps (unlit areas                            | only)          |                      |  |  |
| Taper Spacing (m)                             |                | 6                    |  |  |
| Longitudinal Spacing (m)                      |                | 24                   |  |  |
| Safety Zones                                  |                |                      |  |  |
| Longitudinal (m)                              |                | 60                   |  |  |
| Lateral (m)                                   |                | 1.2                  |  |  |
| Lanes                                         |                |                      |  |  |
| Lane Width (m) C                              |                | 3                    |  |  |
| Other De                                      | sign Cons      | iderations           |  |  |
| Type of System                                | Traffic Lights |                      |  |  |
| Works Length                                  |                | 150m                 |  |  |
| Traffic Volumn (AADT)                         |                | > 5,000              |  |  |
| Type of Roadworks                             |                | Static Type A        |  |  |
| Notes:                                        |                |                      |  |  |

Traffic on the N80 will be able to turn onto the

Local Access Only (from South) **Diversion Route Lateral Safety Zone** Longitudinal Safety Zone Works Area

| Drawing Title: | TTMP Flingtons Safety<br>Scheme            |
|----------------|--------------------------------------------|
| Project:       | Safety Schemes to National<br>Roads, Laois |
| Client:        | Laois County Council                       |
| Drawing Nr:    | 001 (Page 2 of 2) Rev -                    |
| Date:          | 14/05/2024                                 |