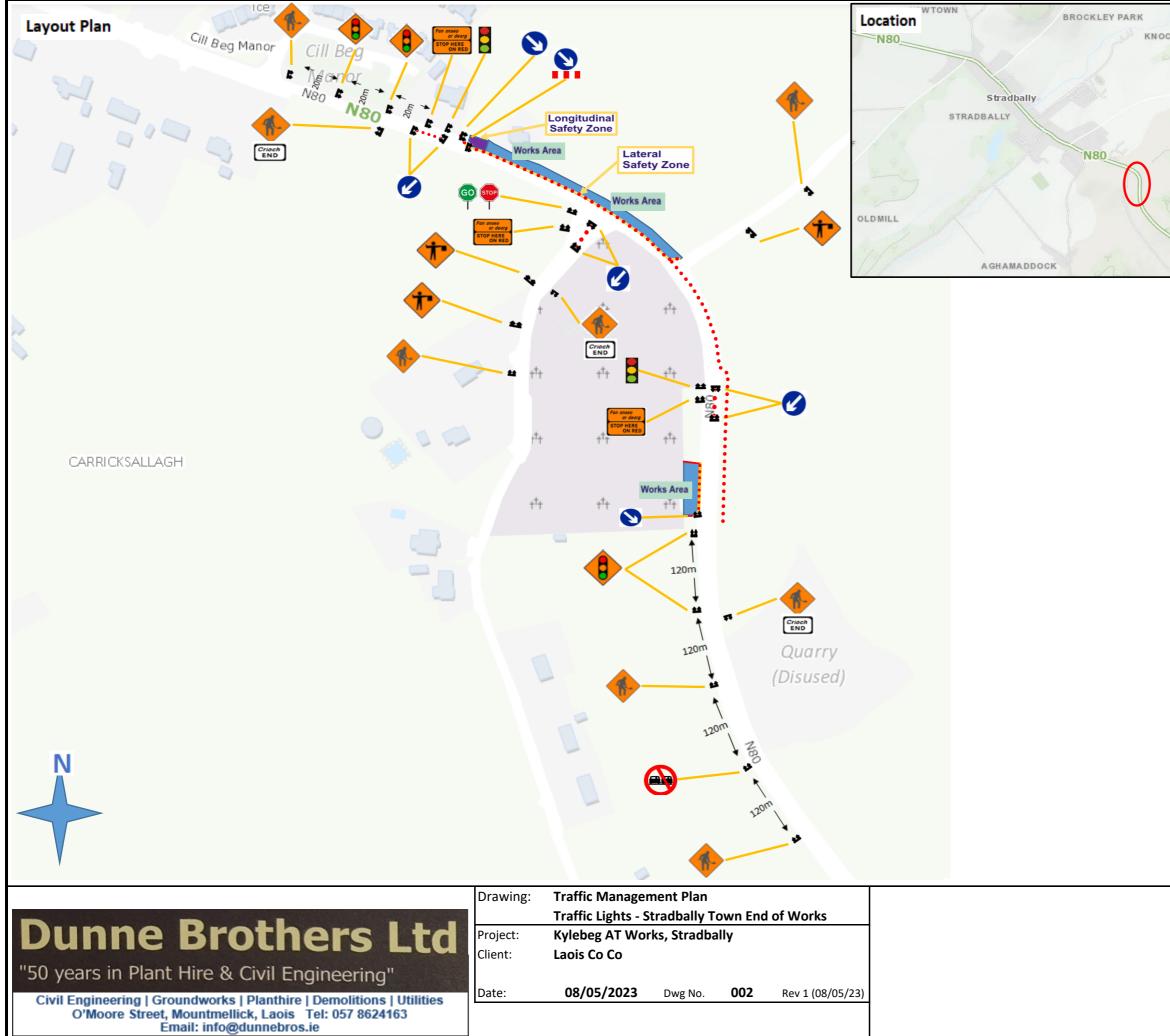

| Design Parameter                                                                                             | Type A<br>> 12 hours |  |  |
|--------------------------------------------------------------------------------------------------------------|----------------------|--|--|
| Advance Warning Signage                                                                                      |                      |  |  |
| Sign Size (mm)                                                                                               | 600                  |  |  |
| Sign Visibility (m)                                                                                          | 60                   |  |  |
| Number of Signs                                                                                              | per drawing          |  |  |
| Cumulative Distance (m)                                                                                      | per drawing          |  |  |
| Distance between Advance                                                                                     | per drawing          |  |  |
| Warning Signs (m)                                                                                            |                      |  |  |
| Lane Taper Rate <sup>A</sup>                                                                                 |                      |  |  |
| Hard Shoulder Taper Rate <sup>A</sup>                                                                        | 1 in 10              |  |  |
| Transition Length (m)                                                                                        | 2 x Taper Length     |  |  |
| Cones                                                                                                        |                      |  |  |
| Cone Height (mm)                                                                                             | 750                  |  |  |
| Taper Spacing (m) <sup>B</sup>                                                                               | 3                    |  |  |
| Longitudinal Spacing (m) <sup>B</sup>                                                                        | 6                    |  |  |
| Lamps (unlit areas only)                                                                                     |                      |  |  |
| Taper Spacing (m)                                                                                            | 6                    |  |  |
| Longitudinal Spacing (m)                                                                                     | 12                   |  |  |
| Safety Zones                                                                                                 |                      |  |  |
| -                                                                                                            |                      |  |  |
| Longitudinal (m)<br>Lateral (m)                                                                              | 15<br>0.5            |  |  |
| Lateral (III)                                                                                                | 0.5                  |  |  |
|                                                                                                              | 2 (2 5)              |  |  |
| Lane Width (m) <sup>C</sup>                                                                                  | 3 (2.5)              |  |  |
| Two-way Roadway Width (m)                                                                                    | 5                    |  |  |
| Other Design Consu                                                                                           | derations            |  |  |
| Type of System                                                                                               | Traffic Lights       |  |  |
| Road Level                                                                                                   | 1 (iv)               |  |  |
| Works Length                                                                                                 | 400m                 |  |  |
| -                                                                                                            |                      |  |  |
| Traffic Voulmn (AADT)                                                                                        | > 5,000 veh/day      |  |  |
|                                                                                                              |                      |  |  |
| <u><b>Type A</b></u> – Works requiring full time                                                             | 2                    |  |  |
| Temporary Traffic Management                                                                                 |                      |  |  |
| (TTM)                                                                                                        |                      |  |  |
|                                                                                                              |                      |  |  |
|                                                                                                              |                      |  |  |
| Proposed Start Date                                                                                          | 26/04/2023           |  |  |
| Proposed Completion Date                                                                                     | 4 weeks              |  |  |
|                                                                                                              |                      |  |  |
| Notes:                                                                                                       |                      |  |  |
| The Local Road and the Farm Entrance Laneway within is                                                       |                      |  |  |
| to be maintained operational for the duratin of the                                                          |                      |  |  |
| works. Traffic coming from this the local road and the                                                       |                      |  |  |
| laneway is to be directed by a Flagman as required.<br>These arrangements to be discussed with the Residents |                      |  |  |
| prior to commencement.                                                                                       |                      |  |  |
|                                                                                                              |                      |  |  |
| VMS Signs x2nr to be provided in locations agreed with                                                       |                      |  |  |
| Laois Co Co during the works and for one week prior to                                                       |                      |  |  |
| works commencing.                                                                                            |                      |  |  |
|                                                                                                              |                      |  |  |
| WUKREKS :<br>AUEAN                                                                                           |                      |  |  |
|                                                                                                              |                      |  |  |
|                                                                                                              |                      |  |  |
|                                                                                                              |                      |  |  |
| 1                                                                                                            |                      |  |  |