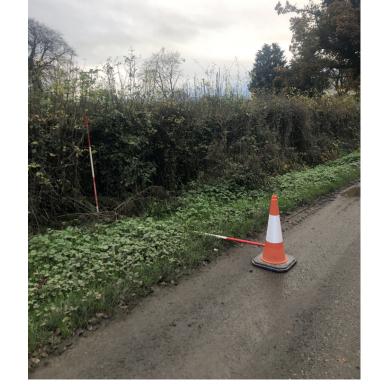

Barcode: N3000171 Road Name: L-5737-0 Road Segment: Surface: Verge Ribbon: CCM/C

**Coordinates:** 52.861527, -7.341375

Existing Pole Line: No Collision Record: No Operating Speed: 39 Measured Offset: 2.5 Can shielding by re-directional

Location on the outside of a curve: No Location within 10m of a junction: No Location on a downgrade 5%: No Is the pole location acceptable: Yes

feature or existing hazard?: No Does the pole need a stay: No