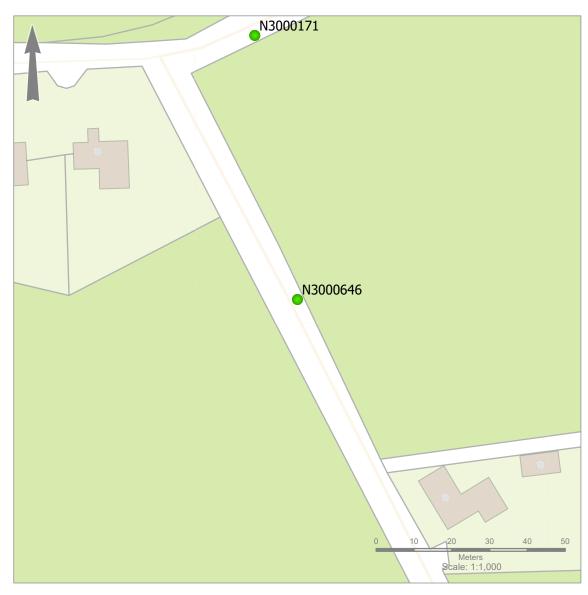

Barcode: N3000171 Road Name: L-5737-0 Road Segment: Surface: Verge Ribbon: CCM/C

**Coordinates:** 52.861527, -7.341375

Existing Pole Line: No Collision Record: No Operating Speed: 39 Measured Offset: 2.5 Can shielding by re-directional

Location on the outside of a curve: No Location within 10m of a junction: No Location on a downgrade 5%: No Is the pole location acceptable: Yes

feature or existing hazard?: No Does the pole need a stay: No

Barcode: N3000646 Road Name: L-5734-0 Road Segment: Surface: Verge Ribbon: CCM/C

**Coordinates:** 52.860898, -7.341217

Existing Pole Line: No Collision Record: No Operating Speed: 59 Measured Offset: 2.8 Can shielding by re-directional

Municipal District: Municipal District of Borris-in-Ossory-Mountmellick

**OHT1 Pack** N3000646

Legend:

OHT1\_Application