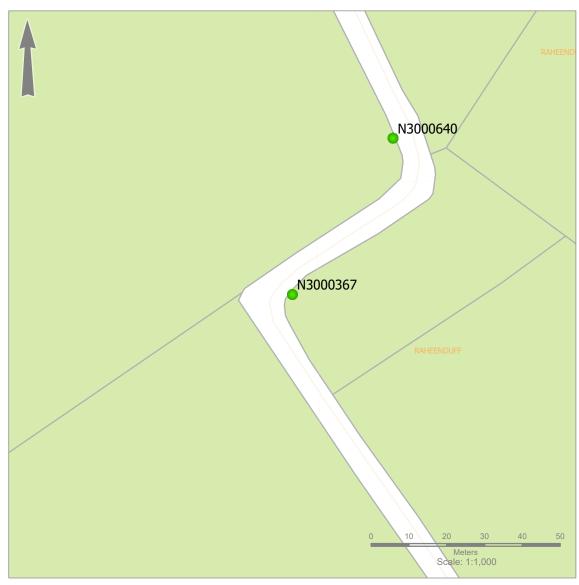

Municipal District: Municipal District of Borris-in-Ossory-Mountmellick

Barcode: N3000367 Road Name: L-17363-0 Road Segment:

Surface: Verge Ribbon: CCM/A

**Coordinates:** 52.848964, -7.341715

Existing Pole Line: No Collision Record: No Operating Speed: 39 Measured Offset: 2.5 Can shielding by re-directional

Location within 10m of a junction: No Location on a downgrade 5%: No Is the pole location acceptable: Yes

Location on the outside of a curve: No

feature or existing hazard?: No Does the pole need a stay: No

Municipal District: Municipal District of Borris-in-Ossory-Mountmellick

**OHT1 Pack** N3000367

OHT1\_Application

Legend:

T: 0818 624 624 Citywest Dublin 24 Dublin 24 Dubl HeRR

Barcode: N3000640 Road Name: L-17363-0 Road Segment:

Surface: Verge Ribbon: CCM/A

**Coordinates:** 52.849334, -7.341314

Existing Pole Line: No Collision Record: No Operating Speed: 39 Measured Offset: 1.5 Can shielding by re-directional

feature or existing hazard?: No Does the pole need a stay: No

Municipal District: Municipal District of Borris-in-Ossory-Mountmellick

Location on the outside of a curve: No

Location within 10m of a junction: No

Location on a downgrade 5%: No

Is the pole location acceptable: Yes