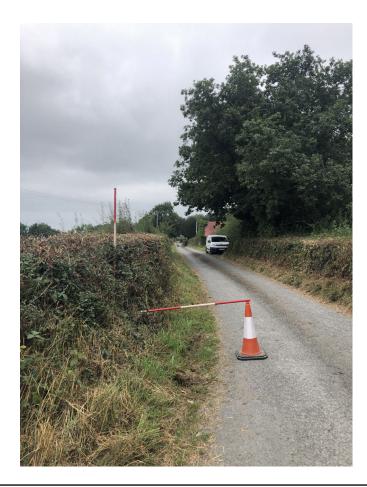

Barcode: N3000646 Road Name: L-5734-0 Road Segment: Surface: Verge Ribbon: CCM/C

**Coordinates:** 52.860898, -7.341217

Existing Pole Line: No Collision Record: No Operating Speed: 59 Measured Offset: 2.8 Can shielding by re-directional

Location on the outside of a curve: No Location within 10m of a junction: No Location on a downgrade 5%: No Is the pole location acceptable: Yes

feature or existing hazard?: No Does the pole need a stay: No

Municipal District: Municipal District of Borris-in-Ossory-Mountmellick

**OHT1 Pack** N3000646

Legend:

OHT1\_Application