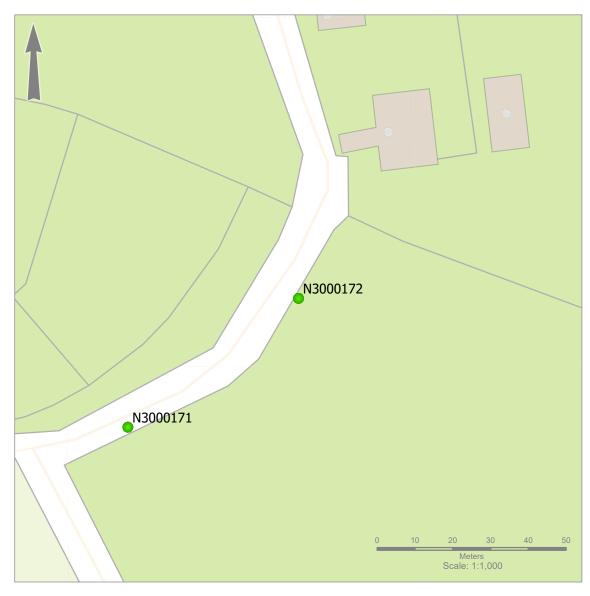

Barcode: N3000171 Road Name: L-5737-0 Road Segment: Surface: Verge Ribbon: CCM/C

**Coordinates:** 52.861527, -7.341375

Existing Pole Line: No Collision Record: No Operating Speed: 39 Measured Offset: 2.5 Can shielding by re-directional

Location on the outside of a curve: No Location within 10m of a junction: No Location on a downgrade 5%: No Is the pole location acceptable: Yes

feature or existing hazard?: No Does the pole need a stay: No

Municipal District: Municipal District of Borris-in-Ossory-Mountmellick

Barcode: N3000172 Road Name: L-5737-0 Road Segment: Surface: Verge Ribbon: CCM/C

Coordinates: 52.861829, -7.340701

Existing Pole Line: No Collision Record: No Operating Speed: 39 Measured Offset: 3

Can shielding by re-directional feature or existing hazard?: No

Does the pole need a stay: No Municipal District: Municipal District of Borris-in-Ossory-Mountmellick

Location on the outside of a curve: No Location within 10m of a junction: No Location on a downgrade 5%: No Is the pole location acceptable: Yes