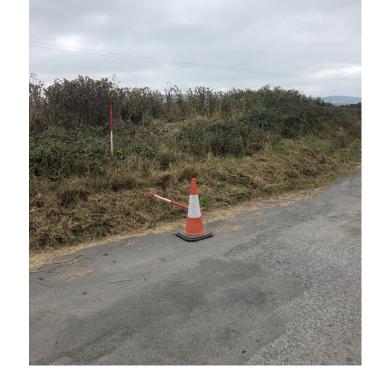

Municipal District: Municipal District of Borris-in-Ossory-Mountmellick

Barcode: N3000367 Road Name: L-17363-0 Road Segment:

Surface: Verge Ribbon: CCM/A

**Coordinates:** 52.848964, -7.341715

Existing Pole Line: No Collision Record: No Operating Speed: 39 Measured Offset: 2.5 Can shielding by re-directional

Location within 10m of a junction: No Location on a downgrade 5%: No Is the pole location acceptable: Yes

Location on the outside of a curve: No

feature or existing hazard?: No Does the pole need a stay: No

Municipal District: Municipal District of Borris-in-Ossory-Mountmellick

**OHT1 Pack** N3000367

OHT1\_Application

Legend:

T: 0818 624 624 Citywest Dublin 24 Dublin 24 Dubl HeRR

Barcode: N3000640 Road Name: L-17363-0 Road Segment: