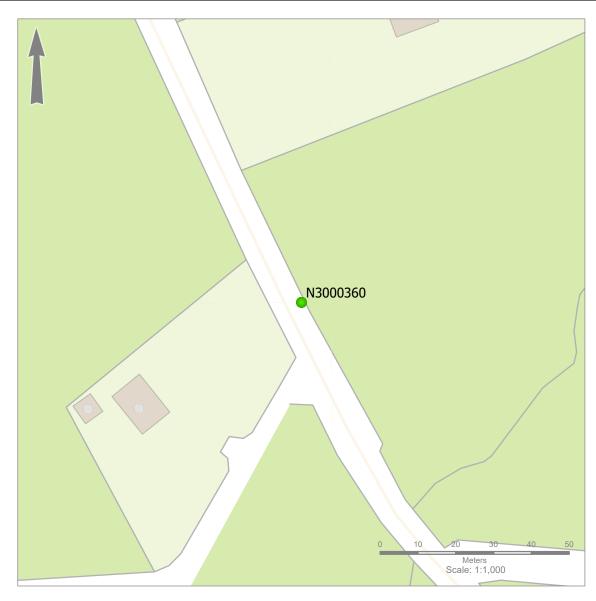

**OHT1 Pack** N3000172

Title:

Legend:

OHT1\_Application

Barcode: N3000360 Road Name: L-5752-0 Road Segment: Surface: Verge Ribbon: CCM/A

**Coordinates:** 52.810233, -7.392543

Existing Pole Line: No Collision Record: No Operating Speed: 59 Measured Offset: 3 Can shielding by re-directional

Location within 10m of a junction: No Location on a downgrade 5%: No Is the pole location acceptable: Yes

Location on the outside of a curve: No

feature or existing hazard?: No Does the pole need a stay: No