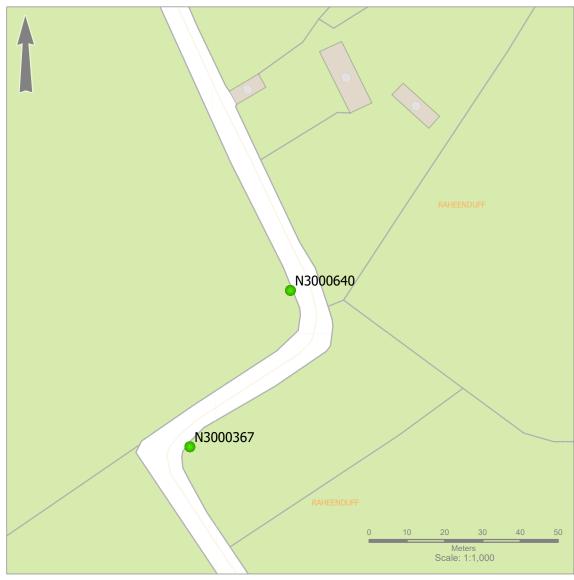

Municipal District: Municipal District of Borris-in-Ossory-Mountmellick

Barcode: N3000367 Road Name: L-17363-0 Road Segment:

Surface: Verge Ribbon: CCM/A

**Coordinates:** 52.848964, -7.341715

Existing Pole Line: No Collision Record: No Operating Speed: 39 Measured Offset: 2.5 Can shielding by re-directional

Location within 10m of a junction: No Location on a downgrade 5%: No Is the pole location acceptable: Yes

Location on the outside of a curve: No

feature or existing hazard?: No Does the pole need a stay: No

Municipal District: Municipal District of Borris-in-Ossory-Mountmellick

**OHT1 Pack** N3000367

OHT1\_Application

Legend:

T: 0818 624 624 Citywest Dublin 24 Dublin 24 Dubl HeRR

Barcode: N3000640 Road Name: L-17363-0 Road Segment:

Surface: Verge Ribbon: CCM/A

**Coordinates:** 52.849334, -7.341314

Existing Pole Line: No Collision Record: No Operating Speed: 39 Measured Offset: 1.5 Can shielding by re-directional

feature or existing hazard?: No Does the pole need a stay: No

Municipal District: Municipal District of Borris-in-Ossory-Mountmellick

Location on the outside of a curve: No

Location within 10m of a junction: No

Location on a downgrade 5%: No

Is the pole location acceptable: Yes