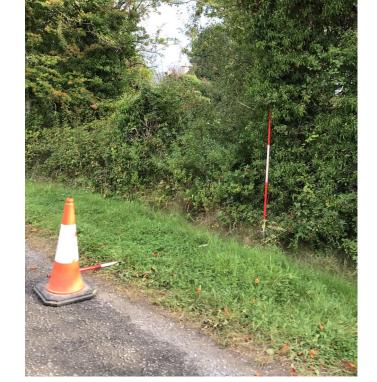

**OHT1 Pack** N3000172

Title:

Legend:

OHT1\_Application

Barcode: N3000360 Road Name: L-5752-0 Road Segment: Surface: Verge Ribbon: CCM/A

**Coordinates:** 52.810233, -7.392543

Existing Pole Line: No Collision Record: No Operating Speed: 59 Measured Offset: 3 Can shielding by re-directional

Location within 10m of a junction: No Location on a downgrade 5%: No Is the pole location acceptable: Yes

Location on the outside of a curve: No

feature or existing hazard?: No Does the pole need a stay: No