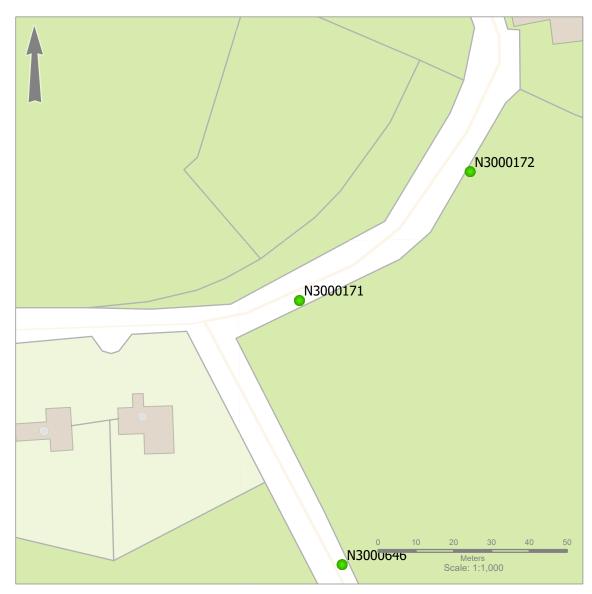

Barcode: N3000171 Road Name: L-5737-0 Road Segment: Surface: Verge Ribbon: CCM/C

**Coordinates:** 52.861527, -7.341375

Existing Pole Line: No Collision Record: No Operating Speed: 39 Measured Offset: 2.5 Can shielding by re-directional

Location on the outside of a curve: No Location within 10m of a junction: No Location on a downgrade 5%: No Is the pole location acceptable: Yes

feature or existing hazard?: No Does the pole need a stay: No

Municipal District: Municipal District of Borris-in-Ossory-Mountmellick

Barcode: N3000172 Road Name: L-5737-0 Road Segment: Surface: Verge Ribbon: CCM/C

Coordinates: 52.861829, -7.340701

Existing Pole Line: No Collision Record: No Operating Speed: 39 Measured Offset: 3

Can shielding by re-directional feature or existing hazard?: No

Does the pole need a stay: No Municipal District: Municipal District of Borris-in-Ossory-Mountmellick

Location on the outside of a curve: No Location within 10m of a junction: No Location on a downgrade 5%: No Is the pole location acceptable: Yes

Barcode: N3000646 Road Name: L-5734-0 Road Segment: Surface: Verge Ribbon: CCM/C

**Coordinates:** 52.860898, -7.341217

Existing Pole Line: No Collision Record: No Operating Speed: 59 Measured Offset: 2.8 Can shielding by re-directional