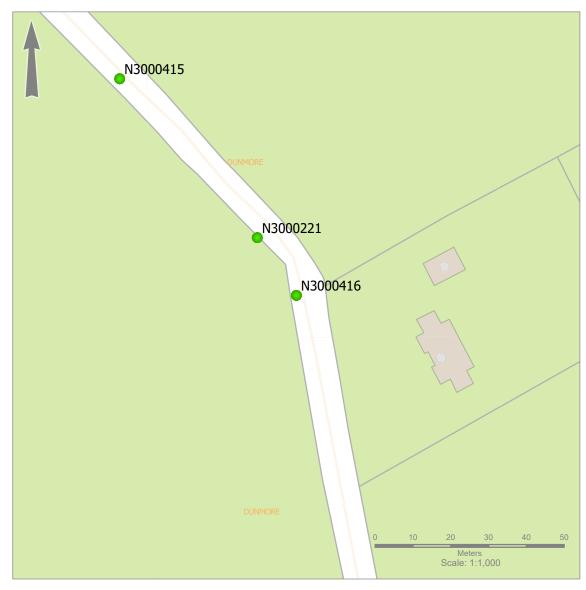

**OHT1 Pack** 

N3000415

0 10 20 30 40 50

Meters
Scale: 11,000

Legend:

OHT1 Application

Barcode: N3000415 Road Name: L-56512-0 Road Segment:

Surface: Verge Ribbon: CCM/A

**Barcode:** N3000221 **Road Name:** L-56512-0

Road Segment: Surface: Verge Ribbon: CCM/A

Coordinates: 52.878487, -7.392001

Existing Pole Line: No Collision Record: No Operating Speed: 49 Measured Offset: 2

Location on the outside of a curve: No

feature or existing hazard?: No Does the pole need a stay: No

Municipal District: Municipal District of Borris-in-Ossory-Mountmellick

Barcode: N3000416 Road Name: L-56512-0 Road Segment: