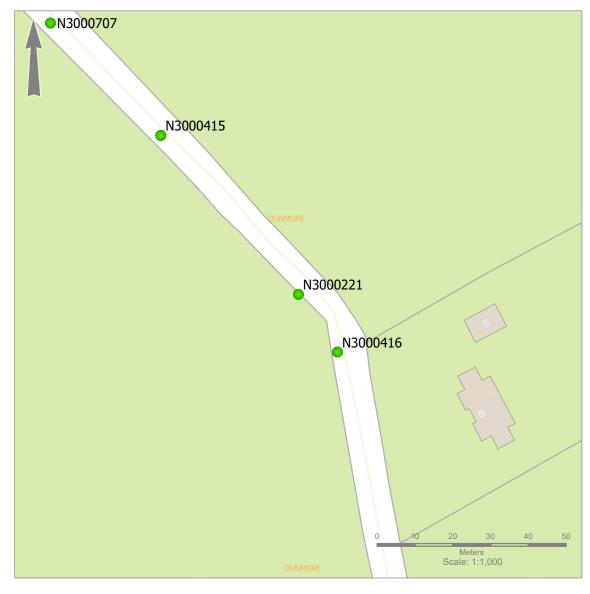

**Barcode:** N3000221 **Road Name:** L-56512-0

Road Segment: Surface: Verge Ribbon: CCM/A

Coordinates: 52.878487, -7.392001

Existing Pole Line: No Collision Record: No Operating Speed: 49 Measured Offset: 2

Can shielding by re-directional feature or existing hazard?: No

Does the pole need a stay: No Municipal District: Municipal District of Borris-in-Ossory-Mountmellick

Location on the outside of a curve: No Location within 10m of a junction: No Location on a downgrade 5%: No Is the pole location acceptable: Yes

**OHT1 Pack** 

N3000415

0 10 20 30 40 50

Meters
Scale: 11,000

Legend:

OHT1 Application

Barcode: N3000415 Road Name: L-56512-0 Road Segment:

Surface: Verge Ribbon: CCM/A

Coordinates: 52.878867, -7.392536

Existing Pole Line: No Collision Record: No Operating Speed: 49 Measured Offset: 3 Can shielding by re-directional

Location within 10m of a junction: No Location on a downgrade 5%: No Is the pole location acceptable: Yes

Location on the outside of a curve: No

feature or existing hazard?: No Does the pole need a stay: No

Municipal District: Municipal District of Borris-in-Ossory-Mountmellick

Barcode: N3000416 Road Name: L-56512-0 Road Segment:

Surface: Verge Ribbon: CCM/A

**Coordinates:** 52.878349, -7.391849

Existing Pole Line: No Collision Record: No Operating Speed: 49 Measured Offset: 2.5 Can shielding by re-directional

Location on the outside of a curve: No Location within 10m of a junction: No Location on a downgrade 5%: No Is the pole location acceptable: Yes

feature or existing hazard?: No Does the pole need a stay: No

Municipal District: Municipal District of Borris-in-Ossory-Mountmellick

**OHT1 Pack** N3000416

Title:

Barcode: N3000435 Road Name: L-17363-0

Road Segment: Surface: Verge Ribbon: CCM/A

**Coordinates:** 52.879136, -7.392966

Existing Pole Line: No Collision Record: No Operating Speed: 39 Measured Offset: 2.5 Can shielding by re-directional

Location within 10m of a junction: No Location on a downgrade 5%: No Is the pole location acceptable: Yes

Location on the outside of a curve: No

feature or existing hazard?: No Does the pole need a stay: No

Municipal District: Municipal District of Borris-in-Ossory-Mountmellick

**OHT1 Pack** N3000707