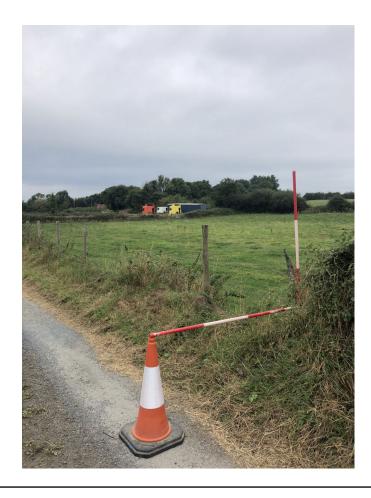

Municipal District: Municipal District of Borris-in-Ossory-Mountmellick

**Barcode:** N3000333 **Road Name:** L-16401-0

Road Segment: Surface: Verge Ribbon: CCM/A

**Coordinates:** 52.851995, -7.412308

Existing Pole Line: No Collision Record: No Operating Speed: 49 Measured Offset: 3.75 Can shielding by re-directional

Municipal District: Municipal District of Borris-in-Ossory-Mountmellick

**OHT1 Pack** N3000333

Legend:

OHT1 Application

T: 0818 624 624 Citywest Dublin 24 D24 HGRR

Title:

OHT1 Pack N3000414

Legend: