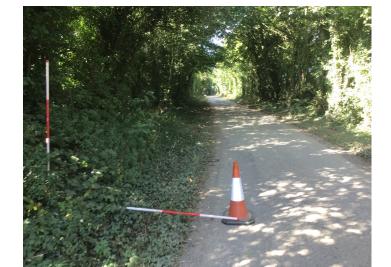

**Barcode:** N3000221 **Road Name:** L-56512-0

Road Segment: Surface: Verge Ribbon: CCM/A

Coordinates: 52.878487, -7.392001

Existing Pole Line: No Collision Record: No Operating Speed: 49 Measured Offset: 2

Can shielding by re-directional feature or existing hazard?: No

Does the pole need a stay: No Municipal District: Municipal District of Borris-in-Ossory-Mountmellick

Location on the outside of a curve: No Location within 10m of a junction: No Location on a downgrade 5%: No Is the pole location acceptable: Yes





**OHT1 Pack** N3000221

Title:

Legend:

OHT1 Application





Barcode: N3000317 Road Name: L-17363-0

Road Segment: Surface: Verge Ribbon: CCM/A

**Coordinates:** 52.848175, -7.340963

Existing Pole Line: No Collision Record: No Operating Speed: 39 Measured Offset: 1.3 Can shielding by re-directional

Location on the outside of a curve: No Location within 10m of a junction: No Location on a downgrade 5%: No Is the pole location acceptable: Yes

feature or existing hazard?: No Does the pole need a stay: No

Municipal District: Municipal District of Borris-in-Ossory-Mountmellick





**Barcode:** N3000333 **Road Name:** L-16401-0

Road Segment: Surface: Verge Ribbon: CCM/A

**Coordinates:** 52.851995, -7.412308

Existing Pole Line: No Collision Record: No Operating Speed: 49 Measured Of