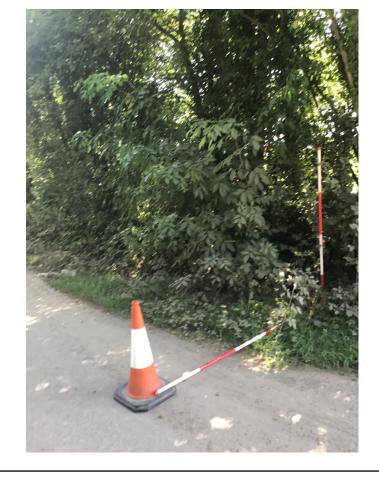

**OHT1 Pack** 

N3000415

0 10 20 30 40 50

Meters
Scale: 11,000

Legend:

OHT1 Application

Barcode: N3000415 Road Name: L-56512-0 Road Segment:

Surface: Verge Ribbon: CCM/A

Coordinates: 52.878867, -7.392536

Existing Pole Line: No Collision Record: No Operating Speed: 49 Measured Offset: 3 Can shielding by re-directional

Location within 10m of a junction: No Location on a downgrade 5%: No Is the pole location acceptable: Yes

Location on the outside of a curve: No

feature or existing hazard?: No Does the pole need a stay: No

Municipal District: Municipal District of Borris-in-Ossory-Mountmellick

Barcode: N3000416 Road Name: L-56512-0 Road Segment:

Municipal District: Municipal District of Borris-in-Ossory-Mountmellick

**OHT1 Pack** N3000439

Title:

Legend:

OHT1 Application

Barcode: N3000707 Road Name: L-56512-0 Road Segment:

Surface: Verge Ribbon: CCM/A

**Coordinates:** 52.879136, -7.392966

Existing Pole Line: No Collision Record: No Operating Speed: 39 Measured Offset: 2.5 Can shielding by re-directional

Location within 10m of a junction: No Location on a downgrade 5%: No Is the pole location acceptable: Yes

Location on the outside of a curve: No

feature or existing hazard?: No Does the pole need a stay: No

Municipal District: Municipal District of Borris-in-Ossory-Mountmellick

**OHT1 Pack** N3000707