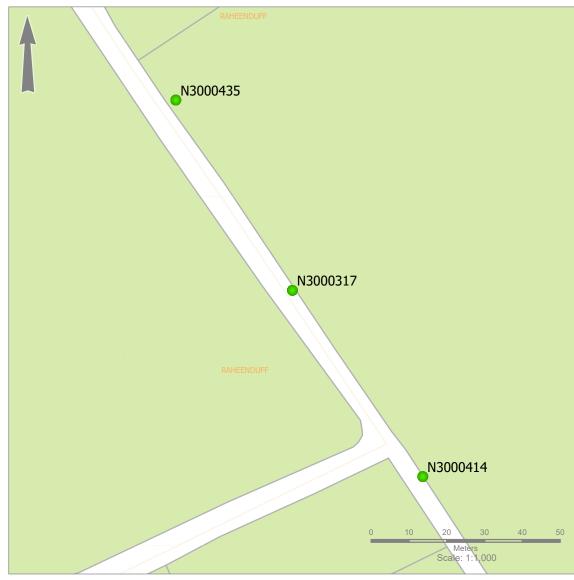

**OHT1 Pack** N3000221

Title:

Legend:

OHT1 Application

Barcode: N3000317 Road Name: L-17363-0

Road Segment: Surface: Verge Ribbon: CCM/A

**Coordinates:** 52.848175, -7.340963

Existing Pole Line: No Collision Record: No Operating Speed: 39 Measured Offset: 1.3 Can shielding by re-directional

Location on the outside of a curve: No Location within 10m of a junction: No Location on a downgrade 5%: No Is the pole location acceptable: Yes

feature or existing hazard?: No Does the pole need a stay: No

OHT1 Application

Barcode: N3000414 Road Name: L-17363-0

Road Segment: Surface: Verge Ribbon: CCM/A

**Coordinates:** 52.84773, -7.340458

Existing Pole Line: No Collision Record: No Operating Speed: 39 Measured Offset: 1.2 Can shielding by re-directional

Municipal District: Municipal District of Borris-in-Ossory-Mountmellick

Title:

Citywest

Dublin 24

D24 H6RR

T: 0818 624 624

W: www.nbi.ie

E: contactus@nbi.ie

**Coordinates:** 52.84863, -7.341414

Existing Pole Line: No Collision Record: No Operating Speed: 39 Measured Offset: 1.2 Can shielding by re-directional

Location within 10m of a junction: No Location on a downgrade 5%: No Is the pole location acceptable: Yes

Location on the outside of a curve: No

feature or existing hazard?: No Does the pole need a stay: No

Municipal District: Municipal District of Borris-in-Ossory-Mountmellick

**OHT1 Pack** N3000435

Title:

OHT1 Application

Legend:

**Barcode:** N3000439 **Road Name:** L-16401-0

Road Segment: Surface: Verge Ribbon: CCM/A

**Coordinates:** 52.852825, -7.417848

Existing Pole Line: No Collision Record: No Operating Speed: 49 Measured Offset: 1.8 Can shielding by re-directional