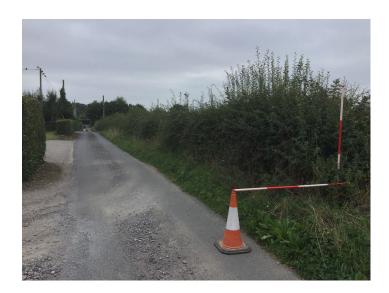

Legend:

**Barcode:** N3000439 **Road Name:** L-16401-0

Road Segment: Surface: Verge Ribbon: CCM/A

**Coordinates:** 52.852825, -7.417848

Existing Pole Line: No Collision Record: No Operating Speed: 49 Measured Offset: 1.8 Can shielding by re-directional

Location on the outside of a curve: No Location within 10m of a junction: No Location on a downgrade 5%: No Is the pole location acceptable: Yes

feature or existing hazard?: No Does the pole need a stay: No

Municipal District: Municipal District of Borris-in-Ossory-Mountmellick

**OHT1 Pack** N3000439

Title:

Legend:

OHT1 Application

Barcode: N3000707 Road Name: L-56512-0 Road Segment:

Surface: Verge Ribbon: CCM/A