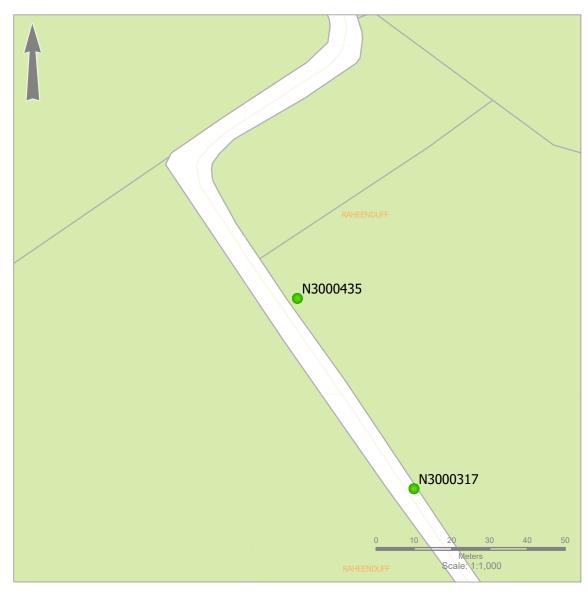

**OHT1 Pack** N3000221

Title:

Legend:

OHT1 Application

Barcode: N3000317 Road Name: L-17363-0

Road Segment: Surface: Verge Ribbon: CCM/A

**Coordinates:** 52.848175, -7.340963

Existing Pole Line: No Collision Record: No Operating Speed: 39 Measured Offset: 1.3 Can shielding by re-directional

**Coordinates:** 52.84863, -7.341414

Existing Pole Line: No Collision Record: No Operating Speed: 39 Measured Offset: 1.2 Can shielding by re-directional

Location within 10m of a junction: No Location on a downgrade 5%: No Is the pole location acceptable: Yes