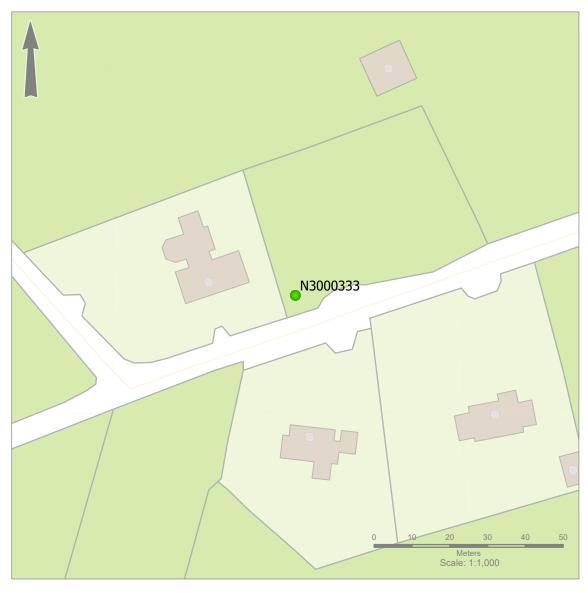

Municipal District: Municipal District of Borris-in-Ossory-Mountmellick

**Barcode:** N3000333 **Road Name:** L-16401-0

Road Segment: Surface: Verge Ribbon: CCM/A

**Coordinates:** 52.851995, -7.412308

Existing Pole Line: No Collision Record: No Operating Speed: 49 Measured Offset: 3.75 Can shielding by re-directional

Municipal District: Municipal District of Borris-in-Ossory-Mountmellick

**OHT1 Pack** N3000333

Legend:

OHT1 Application

T: 0818 624 624 Citywest Dublin 24 D24 HGRR

Title:

OHT1 Pack N3000414

Legend: