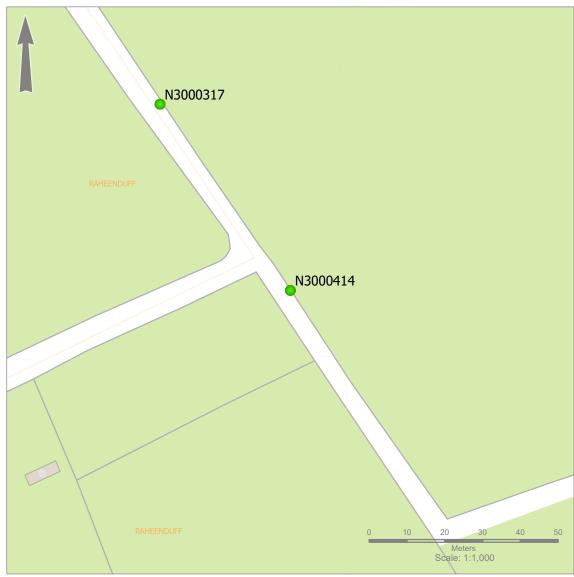

**OHT1 Pack** N3000221

Title:

Legend:

OHT1 Application

Barcode: N3000317 Road Name: L-17363-0

Road Segment: Surface: Verge Ribbon: CCM/A

**Coordinates:** 52.848175, -7.340963

Existing Pole Line: No Collision Record: No Operating Speed: 39 Measured Offset: 1.3 Can shielding by re-directional

OHT1 Application

Barcode: N3000414 Road Name: L-17363-0

Road Segment: Surface: Verge Ribbon: CCM/A

**Coordinates:** 52.84773, -7.340458

Existing Pole Line: No Collision Record: No Operating Speed: 39 Measured Offset: 1.2 Can shielding by re-directional