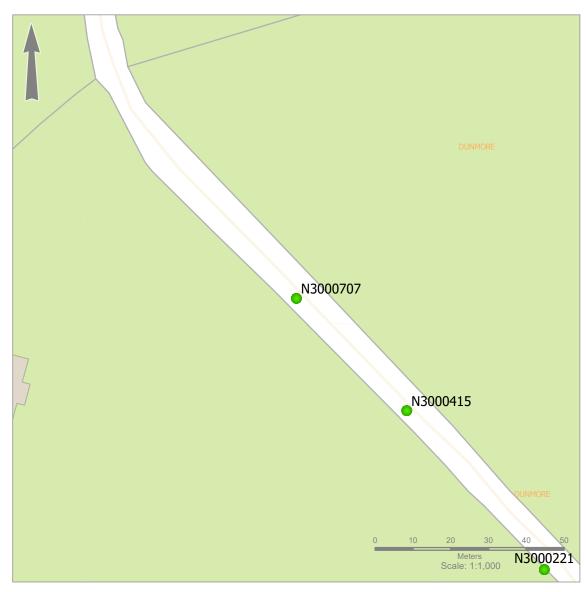

**OHT1 Pack** 

N3000415

0 10 20 30 40 50

Meters
Scale: 11,000

Legend:

OHT1 Application

Barcode: N3000415 Road Name: L-56512-0 Road Segment:

Surface: Verge Ribbon: CCM/A

Coordinates: 52.878867, -7.392536

Existing Pole Line: No Collision Record: No Operating Speed: 49 Measured Offset: 3 Can shielding by re-directional

Location within 10m of a junction: No Location on a downgrade 5%: No Is the pole location acceptable: Yes

Location on the outside of a curve: No

feature or existing hazard?: No Does the pole need a stay: No

Municipal District: Municipal District of Borris-in-Ossory-Mountmellick

Barcode: N3000416 Road Name: L-56512-0 Road Segment:

Municipal District: Municipal District of Borris-in-Ossory-Mountmellick

**OHT1 Pack** N3000439

Title:

Legend:

OHT1 Application

Barcode: N3000707 Road Name: L-56512-0 Road Segment:

Surface: Verge Ribbon: CCM/A

**Coordinates:** 52.879136, -7.392966

Existing Pole Line: No Collision Record: No Operating Speed: 39 Measured Offset: 2.5 Can shielding by re-directional

Location within 10m of a junction: No Location on a downgrade 5%: No Is the pole location acceptable: Yes

Location on the outside of a curve: No

feature or existing hazard?: No Does the pole need a stay: No

Municipal District: Municipal District of Borris-in-Ossory-Mountmellick

**OHT1 Pack** N3000707