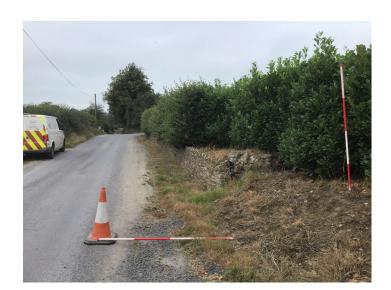

**OHT1 Pack** N3000221

Title:

Legend:

OHT1 Application

Barcode: N3000317 Road Name: L-17363-0

Road Segment: Surface: Verge Ribbon: CCM/A

**Coordinates:** 52.848175, -7.340963

Existing Pole Line: No Collision Record: No Operating Speed: 39 Measured Offset: 1.3 Can shielding by re-directional

OHT1 Application

Barcode: N3000414 Road Name: L-17363-0

Road Segment: Surface: Verge Ribbon: CCM/A

**Coordinates:** 52.84773, -7.340458

Existing Pole Line: No Collision Record: No Operating Speed: 39 Measured Offset: 1.2 Can shielding by re-directional