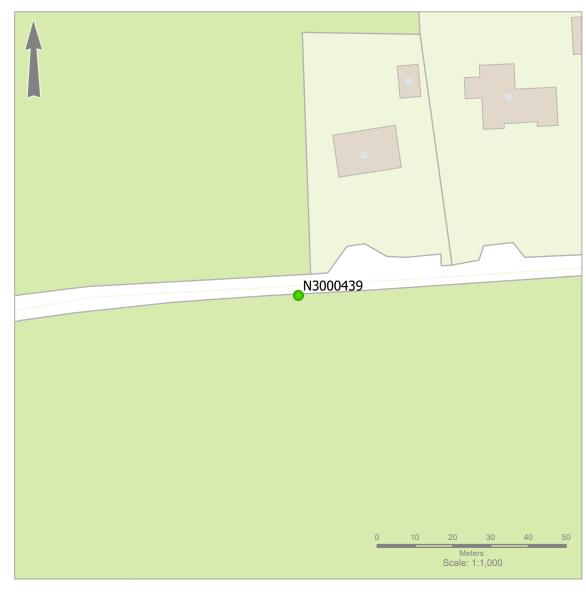

Legend:

**Barcode:** N3000439 **Road Name:** L-16401-0

Road Segment: Surface: Verge Ribbon: CCM/A

**Coordinates:** 52.852825, -7.417848

Existing Pole Line: No Collision Record: No Operating Speed: 49 Measured Offset: 1.8 Can shielding by re-directional

Location on the outside of a curve: No Location within 10m of a junction: No Location on a downgrade 5%: No Is the pole location acceptable: Yes

feature or existing hazard?: No Does the pole need a stay: No

Municipal District: Municipal District of Borris-in-Ossory-Mountmellick

**OHT1 Pack** N3000439

Title:

Legend:

OHT1 Application

Barcode: N3000707 Road Name: L-56512-0 Road Segment:

Surface: Verge Ribbon: CCM/A