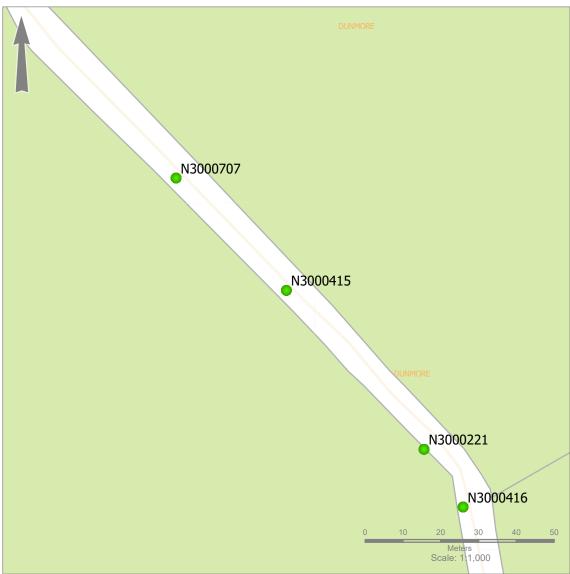

**OHT1 Pack** 

N3000415

0 10 20 30 40 50

Meters
Scale: 11,000

Legend:

OHT1 Application

Barcode: N3000415 Road Name: L-56512-0 Road Segment:

Surface: Verge Ribbon: CCM/A

Municipal District: Municipal District of Borris-in-Ossory-Mountmellick

**OHT1 Pack** N3000439

Title:

Legend:

OHT1 Application

Barcode: N3000707 Road Name: L-56512-0 Road Segment:

Surface: Verge Ribbon: CCM/A

Location on the outside of a curve: No

feature or existing hazard?: No Does the pole need a stay: No

Municipal District: Municipal District of Borris-in-Ossory-Mountmellick

**OHT1 Pack** N3000707