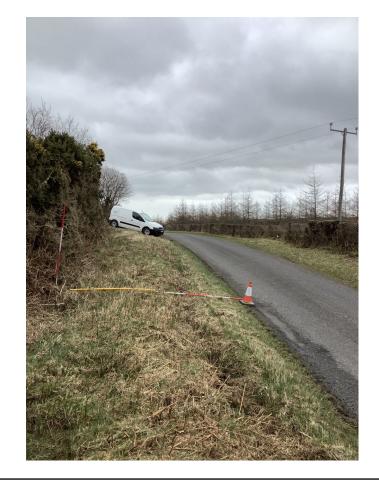

Dublin 24

D24 H6RR

Title:

CHT1 Pack
N1021135

Legend:

OHT1 Application

**Barcode:** N1021135

Road Name: MOUNTOLIVER, ERRILL

Road Segment: Surface: Grass Ribbon: B

**Coordinates:** -7.633028, 52.862172

Existing Pole Line: No Collision Record: No Driving Speed: 43 Measured Offset: 2.5 Can shielding by re-dire

Can shielding by re-directional feature or existing hazard?: No Does the pole need a stay: No