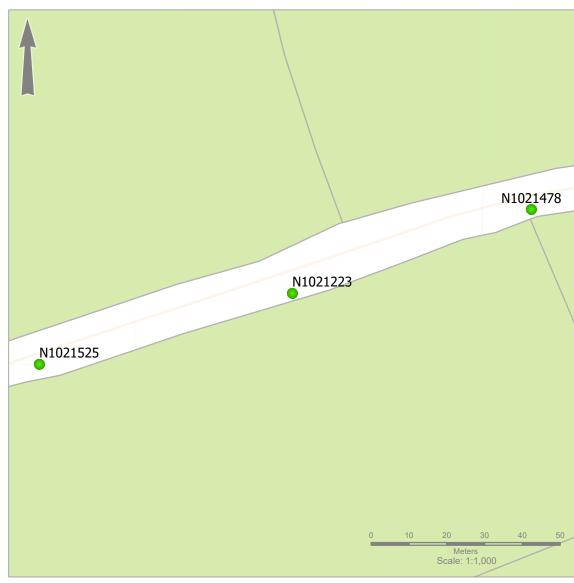

Title:

CHT1 Pack
N1021478

OHT1 Application

OHT1 Application

T: 0818 624 624

W: www.nbi.ie

E: contactus@nbi.ie

**Barcode:** N1021478

Road Name: STOUGH, NEALSTOWN, ROSCREA

Road Segment: Surface: Grass Ribbon: A

**Coordinates:** -7.690464, 52.998575

Existing Pole Line: No Collision Record: No Driving Speed: 43 Measured Offset: 4.5 Can shielding by re-directional

Location on the outside of a curve: No Location within 10m of a junction: No Location on a downgrade 5%: No Is the pole location acceptable: Yes

feature or existing hazard?: No Does the pole need a stay: No

Municipal District: Borris in Ossory Mountmellick

Road Name: CLONCULLY, BORRIS-IN-OSSORY

Road Segment: Surface: Grass Ribbon: A

Coordinates: -7.640745, 52.97937

Existing Pole Line: No Collision Record: No Driving Speed: 66 Measured Offset: 3.5 Can shielding by re-directional