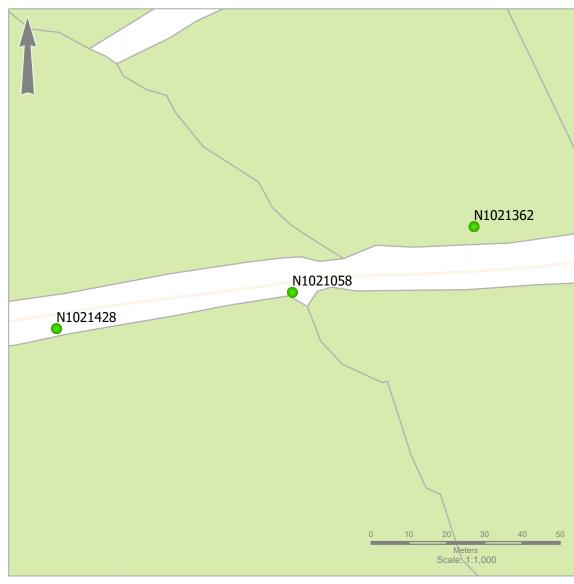

Title:

OHT1 Pack
N1021058

Title:

OHT1 Pack
N1021058

OHT1 Application

**Barcode:** N1021058

Road Name: GARRANBAUN, CAMROSS, STOUGH

Road Segment: Surface: Grass Ribbon: A

**Coordinates:** -7.688622, 52.998782

Existing Pole Line: No Collision Record: No Driving Speed: 43 Measured Offset: 3.1 Can shielding by re-directional

Location within 10m of a junction: No Location on a downgrade 5%: No Is the pole location acceptable: Yes

Location on the outside of a curve: No

feature or existing hazard?: No Does the pole need a stay: No

Municipal District: Borris in Ossory Mountmellick

T: 0818 624 624

W: www.nbi.ie

E: contactus@nbi.ie

Citywest