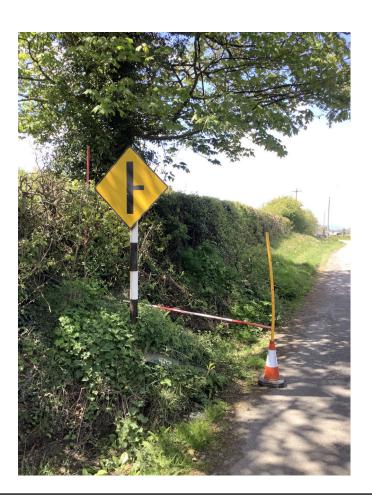

E: contactus@nbi.ie

**OHT1 Pack** 

N1021428

**Barcode:** N1021428

Road Name: GARRANBAUN, CAMROSS

Road Segment: Surface: Grass Ribbon: A

Coordinates: -7.68955, 52.998703

Existing Pole Line: No Collision Record: No Driving Speed: 43 Measured Offset: 4.1

Can shielding by re-directional feature or existing hazard?: No

Does the pole need a stay: No

Municipal District: Borris in Ossory Mountmellick

Location on the outside of a curve: No Location within 10m of a junction: No Location on a downgrade 5%: No Is the pole location acceptable: Yes