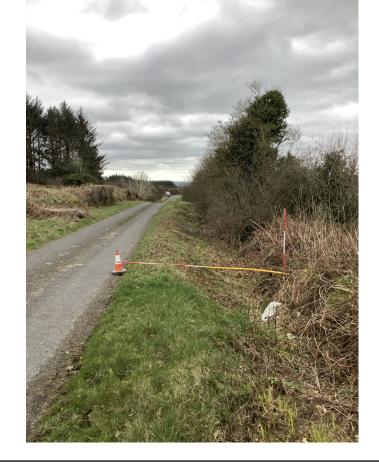

feature or existing hazard?: No Does the pole need a stay: No

Municipal District: Borris in Ossory Mountmellick

**OHT1 Pack** N1021525

Title:

Legend:

OHT1 Application

Road Name: BALLINLA, BORRIS-IN-OSSORY

**Road Segment:** Surface: Grass Ribbon: A

**Coordinates: -7**.69325, 52.961722

Existing Pole Line: No Collision Record: No **Driving Speed:** 64 Measured Offset: 3.5 Can shielding by re-directional

Location on the outside of a curve: No Location within 10m of a junction: No Location on a downgrade 5%: No Is the pole location acceptable: Yes

feature or existing hazard?: No Does the pole need a stay: No

Municipal District: Borris in Ossory Mountmellick

**OHT1 Pack** N1021704

Title:

Legend: **OHT1** Application