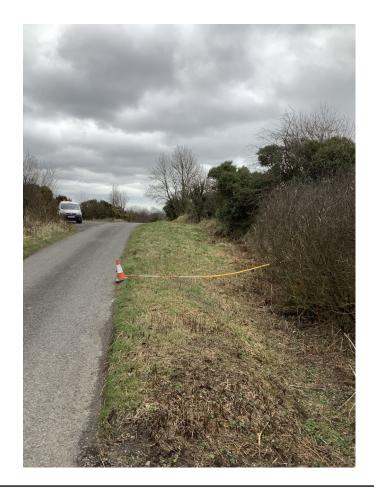

E: contactus@nbi.ie

**OHT1 Pack** 

N1021428

**Barcode:** N1021428

Road Name: GARRANBAUN, CAMROSS

Road Segment: Surface: Grass Ribbon: A

Coordinates: -7.68955, 52.998703

Existing Pole Line: No Collision Record: No Driving Speed: 43 Measured Offset: 4.1

Can shielding by re-directional feature or existing hazard?: No

Does the pole need a stay: No

Municipal District: Borris in Ossory Mountmellick

Location on the outside of a curve: No Location within 10m of a junction: No Location on a downgrade 5%: No Is the pole location acceptable: Yes