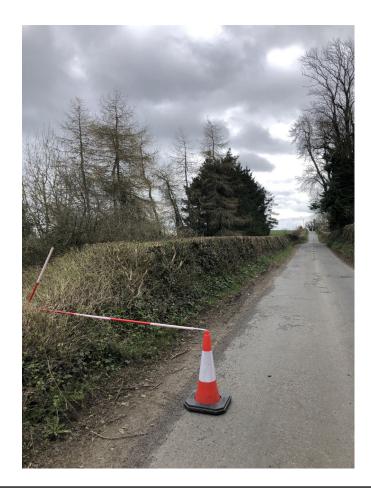

Dublin 24

D24 H6RR

Title:

CHT1 Pack
N1021135

Legend:

OHT1 Application

**Barcode:** N1021135

Road Name: MOUNTOLIVER, ERRILL

Road Segment: Surface: Grass Ribbon: B

**Coordinates:** -7.633028, 52.862172

Existing Pole Line: No Collision Record: No Driving Speed: 43 Measured Offset: 2.5 Can shielding by re-dire

Can shielding by re-directional feature or existing hazard?: No Does the pole need a stay: No

Municipal District: Borris in Ossory Mountmellick

Location on the outside of a curve: No

Location within 10m of a junction: No

Location on a downgrade 5%: Yes Is the pole location acceptable: Yes

Road Name: STOUGH, NEALSTOWN, ROSCREA

**Barcode:** N1021400

Road Name: MOUNTOLIVER, ERRILL

Road Segment: Surface: Grass Ribbon: B

**Coordinates:** -7.634169, 52.862426

Existing Pole Line: No Collision Record: No Driving Speed: 43 Measured Offset: 2.7 Can shielding by ro dire

Can shielding by re-directional feature or existing hazard?: No Does the pole need a stay: No

Municipal District: Borris in Ossory Mountmellick

Location on the outside of a curve: No

Location within 10m of a junction: No

Location on a downgrade 5%: No

Is the pole location acceptable: Yes

Title:

Citywest

Dublin 24

D24 H6RR

T: 0818 624 624

W: www.nbi.ie