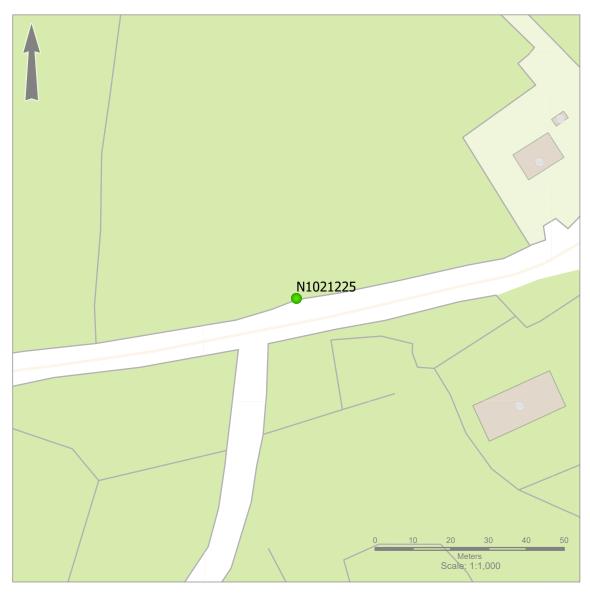

Municipal District: Borris in Ossory Mountmellick

**OHT1 Pack** N1021225

Title:

Road Name: BALLINLA, BORRIS-IN-OSSORY

**Road Segment:** Surface: Grass Ribbon: A

Coordinates: -7.692744, 52.962049

Existing Pole Line: No Collision Record: No **Driving Speed:** 64 Measured Offset: 3.5 Can shielding by re-directional