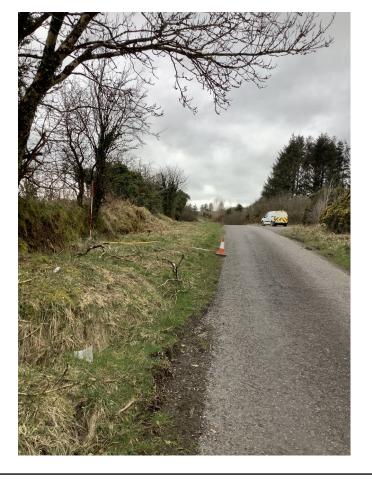

E: contactus@nbi.ie

**OHT1 Pack** 

N1021428

**Barcode:** N1021428

Road Name: GARRANBAUN, CAMROSS

Road Segment: Surface: Grass Ribbon: A

Coordinates: -7.68955, 52.998703

Existing Pole Line: No Collision Record: No Driving Speed: 43 Measured Offset: 4.1

Can shielding by re-directional feature or existing hazard?: No

Does the pole need a stay: No

Municipal District: Borris in Ossory Mountmellick

Location on the outside of a curve: No Location within 10m of a junction: No Location on a downgrade 5%: No Is the pole location acceptable: Yes