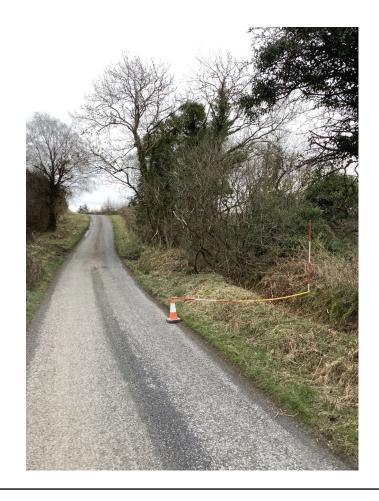

Title:

OHT1 Pack
N1021058

Title:

OHT1 Pack
N1021058

OHT1 Application

**Barcode:** N1021058

Road Name: GARRANBAUN, CAMROSS, STOUGH

Road Segment: Surface: Grass Ribbon: A

**Coordinates:** -7.688622, 52.998782

Existing Pole Line: No Collision Record: No Driving Speed: 43 Measured Offset: 3.1 Can shielding by re-directional

Location within 10m of a junction: No Location on a downgrade 5%: No Is the pole location acceptable: Yes

Location on the outside of a curve: No

feature or existing hazard?: No Does the pole need a stay: No

Municipal District: Borris in Ossory Mountmellick

T: 0818 624 624

W: www.nbi.ie

E: contactus@nbi.ie

Citywest