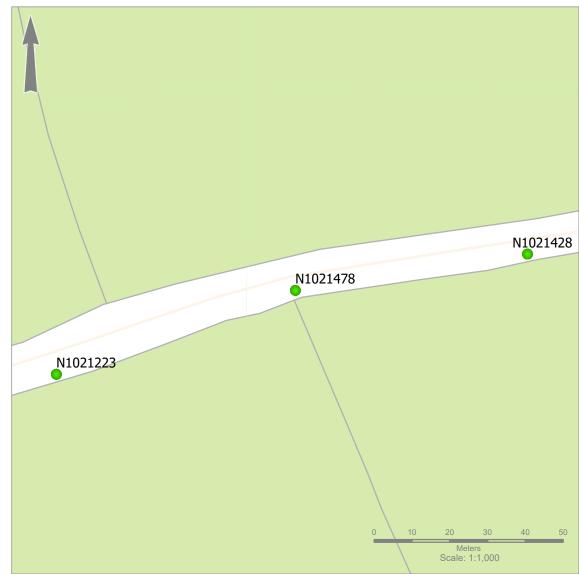

E: contactus@nbi.ie

**OHT1 Pack** 

N1021428

**Barcode:** N1021428

Road Name: GARRANBAUN, CAMROSS

Road Segment: Surface: Grass Ribbon: A

Coordinates: -7.68955, 52.998703

Existing Pole Line: No Collision Record: No Driving Speed: 43 Measured Offset: 4.1

Can shielding by re-directional feature or existing hazard?: No

Does the pole need a stay: No

Municipal District: Borris in Ossory Mountmellick

Location on the outside of a curve: No Location within 10m of a junction: No Location on a downgrade 5%: No Is the pole location acceptable: Yes

Title:

CHT1 Pack
N1021478

OHT1 Application

OHT1 Application

T: 0818 624 624

W: www.nbi.ie

E: contactus@nbi.ie

**Barcode:** N1021478

Road Name: STOUGH, NEALSTOWN, ROSCREA

Road Segment: Surface: Grass Ribbon: A

**Coordinates:** -7.690464, 52.998575

Existing Pole Line: No Collision Record: No Driving Speed: 43 Measured Offset: 4.5 Can shielding by re-directional