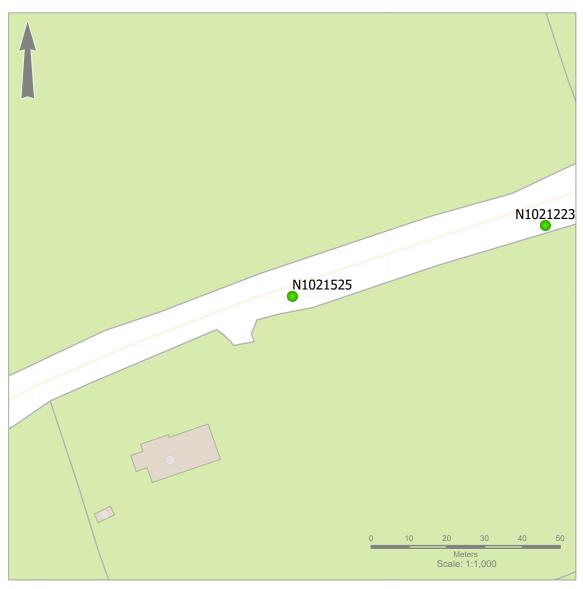

feature or existing hazard?: No Does the pole need a stay: No

Municipal District: Borris in Ossory Mountmellick

**OHT1 Pack** N1021525

Title:

Legend:

OHT1 Application

Road Name: BALLINLA, BORRIS-IN-OSSORY

**Road Segment:** Surface: Grass Ribbon: A

**Coordinates: -7**.69325, 52.961722

Existing Pole Line: No Collision Record: No **Driving Speed:** 64 Measured Offset: 3.5 Can shielding by re-directional

Location on the outside of a curve: No Location within 10m of a junction: No Location on a downgrade 5%: No Is the pole location acceptable: Yes

feature or existing hazard?: No Does the pole need a stay: No

Municipal District: Borris in Ossory Mountmellick

**OHT1 Pack** N1021704

Title:

Legend: **OHT1** Application