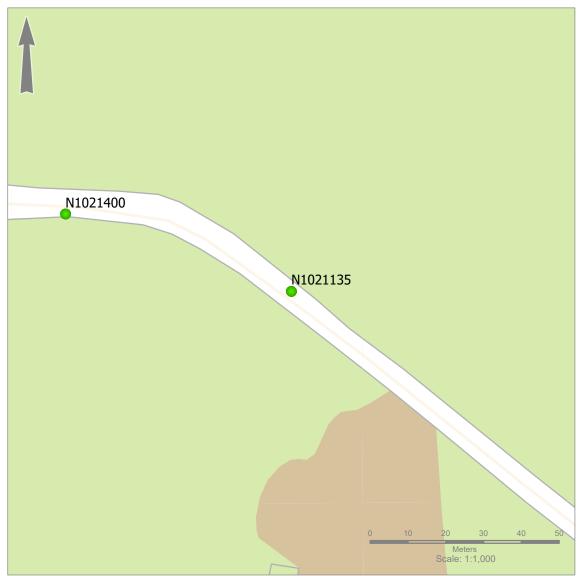

Dublin 24

D24 H6RR

Title:

CHT1 Pack
N1021135

Legend:

OHT1 Application

**Barcode:** N1021135

Road Name: MOUNTOLIVER, ERRILL

Road Segment: Surface: Grass Ribbon: B

**Coordinates:** -7.633028, 52.862172

Existing Pole Line: No Collision Record: No Driving Speed: 43 Measured Offset: 2.5 Can shielding by re-dire

Can shielding by re-directional feature or existing hazard?: No Does the pole need a stay: No

Municipal District: Borris in Ossory Mountmellick

Location on the outside of a curve: No

Location within 10m of a junction: No

Location on a downgrade 5%: Yes Is the pole location acceptable: Yes

Road Name: STOUGH, NEALSTOWN, ROSCREA

**Barcode:** N1021400

Road Name: MOUNTOLIVER, ERRILL

Road Segment: Surface: Grass Ribbon: B

**Coordinates:** -7.634169, 52.862426

Existing Pole Line: No Collision Record: No Driving Speed: 43 Measured Offset: 2.7 Can shielding by ro dire

Can shielding by re-directional feature or existing hazard?: No Does the pole need a stay: No

Municipal District: Borris in Ossory Mountmellick

Location on the outside of a curve: No

Location within 10m of a junction: No

Location on a downgrade 5%: No

Is the pole location acceptable: Yes

Title:

Citywest

Dublin 24

D24 H6RR

T: 0818 624 624

W: www.nbi.ie