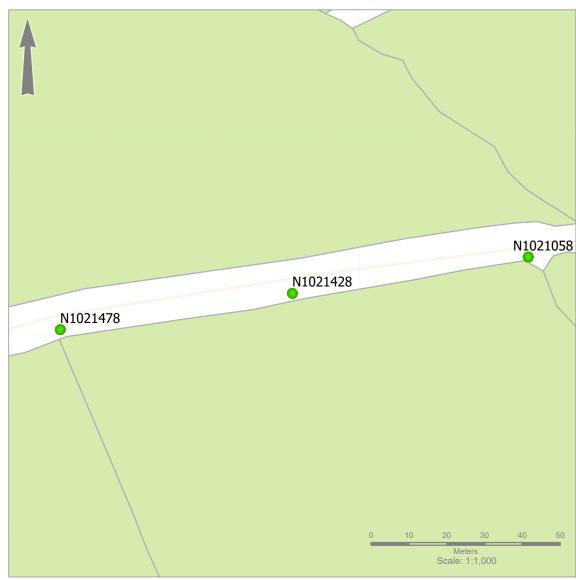

Title:

OHT1 Pack
N1021058

Title:

OHT1 Pack
N1021058

OHT1 Application

**Barcode:** N1021058

Road Name: GARRANBAUN, CAMROSS, STOUGH

Road Segment: Surface: Grass Ribbon: A

E: contactus@nbi.ie

**OHT1 Pack** 

N1021428

**Barcode:** N1021428

Road Name: GARRANBAUN, CAMROSS

Road Segment: Surface: Grass Ribbon: A

Coordinates: -7.68955, 52.998703

Existing Pole Line: No Collision Record: No Driving Speed: 43 Measured Offset: 4.1

Title:

CHT1 Pack
N1021478

OHT1 Application

OHT1 Application

T: 0818 624 624

W: www.nbi.ie

E: contactus@nbi.ie

**Barcode:** N1021478