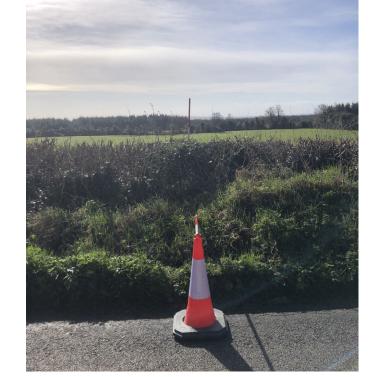

Municipal District: Borris in Ossory Mountmellick

**OHT1 Pack** N1021490

Title:

Legend:

OHT1 Application

Road Name: GARRANBAUN, CAMROSS

Road Segment: Surface: Grass Ribbon: A

**Coordinates:** -7.692251, 52.998228

Existing Pole Line: No Collision Record: No Driving Speed: 43 Measured Offset: 3.8 Can shielding by re-directional

Location on the outside of a curve: No Location within 10m of a junction: No Location on a downgrade 5%: No Is the pole location acceptable: Yes

feature or existing hazard?: No Does the pole need a stay: No

Municipal District: Borris in Ossory Mountmellick

**OHT1 Pack** N1021525

Title:

Legend:

OHT1 Application

Road Name: BALLINLA, BORRIS-IN-OSSORY

**Road Segment:** Surface: Grass Ribbon: A