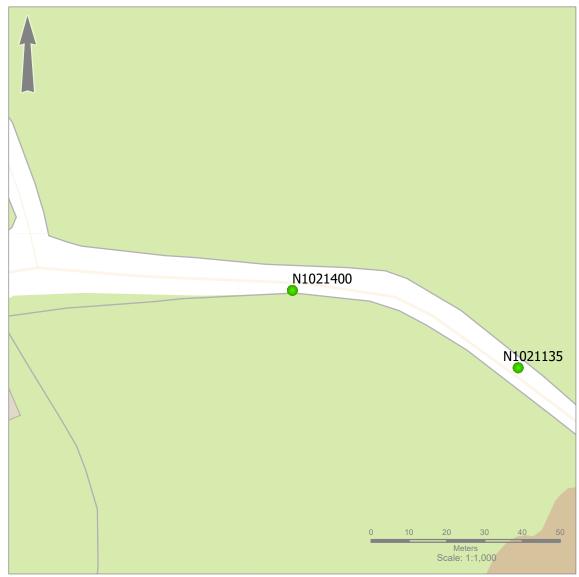

Dublin 24

D24 H6RR

Title:

CHT1 Pack
N1021135

Legend:

OHT1 Application

**Barcode:** N1021135

Road Name: MOUNTOLIVER, ERRILL

Road Segment: Surface: Grass Ribbon: B

**Coordinates:** -7.633028, 52.862172

Existing Pole Line: No Collision Record: No Driving Speed: 43 Measured Offset: 2.5 Can shielding by re-dire

Can shielding by re-directional feature or existing hazard?: No Does the pole need a stay: No

**Barcode:** N1021400

Road Name: MOUNTOLIVER, ERRILL

Road Segment: Surface: Grass Ribbon: B

**Coordinates:** -7.634169, 52.862426

Existing Pole Line: No Collision Record: No Driving Speed: 43 Measured Offset: 2.7 Can shielding by ro dire