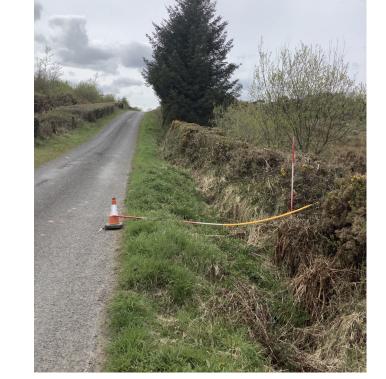

feature or existing hazard?: No Does the pole need a stay: No

Municipal District: Borris in Ossory Mountmellick

**OHT1 Pack** N1021525

Title:

Legend:

OHT1 Application

Road Name: BALLINLA, BORRIS-IN-OSSORY

**Road Segment:** Surface: Grass Ribbon: A

**Coordinates: -7**.69325, 52.961722

Existing Pole Line: No Collision Record: No **Driving Speed:** 64 Measured Offset: 3.5 Can shielding by re-directional

Location on the outside of a curve: No Location within 10m of a junction: No Location on a downgrade 5%: No Is the pole location acceptable: Yes

feature or existing hazard?: No Does the pole need a stay: No

Municipal District: Borris in Ossory Mountmellick

**OHT1 Pack** N1021704

Title:

Legend: **OHT1** Application