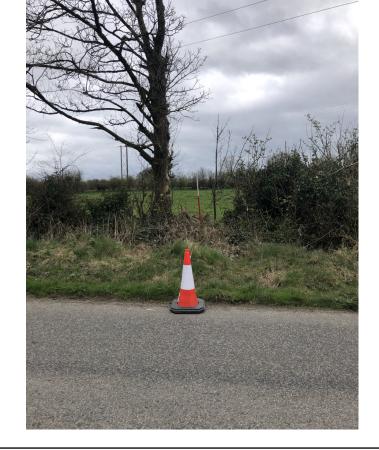

feature or existing hazard?: No Does the pole need a stay: No

Municipal District: Borris in Ossory Mountmellick

**OHT1 Pack** N1021704

Title:

Legend: **OHT1** Application