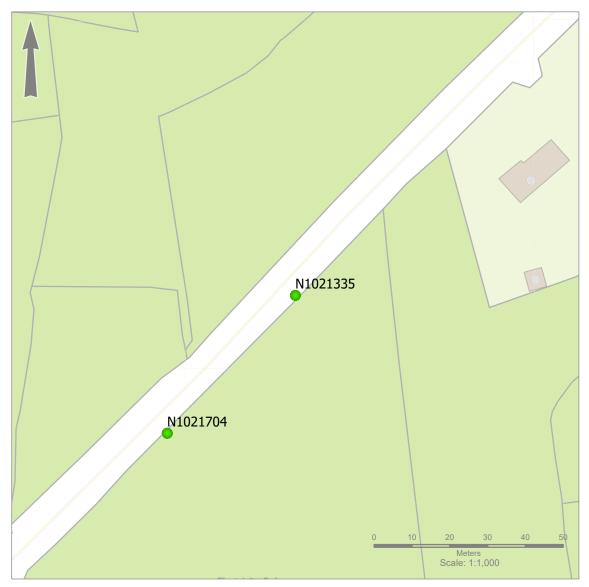

feature or existing hazard?: No Does the pole need a stay: No

Municipal District: Borris in Ossory Mountmellick

**OHT1 Pack** N1021704

Title:

Legend: **OHT1** Application