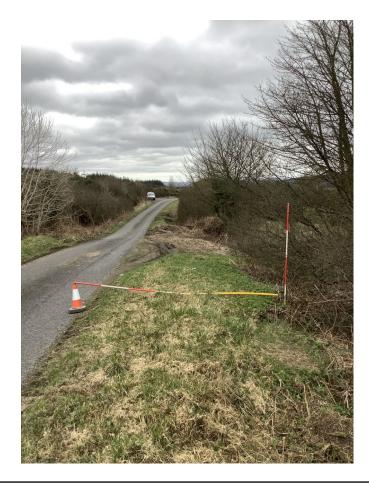

Title:

CHT1 Pack
N1021478

OHT1 Application

OHT1 Application

T: 0818 624 624

W: www.nbi.ie

E: contactus@nbi.ie

**Barcode:** N1021478

Road Name: STOUGH, NEALSTOWN, ROSCREA

Road Segment: Surface: Grass Ribbon: A

**Coordinates:** -7.690464, 52.998575

Existing Pole Line: No Collision Record: No Driving Speed: 43 Measured Offset: 4.5 Can shielding by re-directional

Location on the outside of a curve: No Location within 10m of a junction: No Location on a downgrade 5%: No Is the pole location acceptable: Yes

feature or existing hazard?: No Does the pole need a stay: No