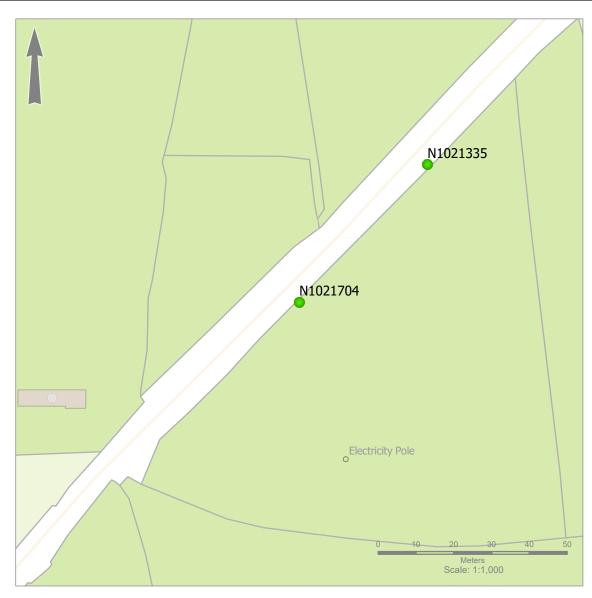

feature or existing hazard?: No Does the pole need a stay: No

Municipal District: Borris in Ossory Mountmellick

**OHT1 Pack** N1021704

Title:

Legend: **OHT1** Application