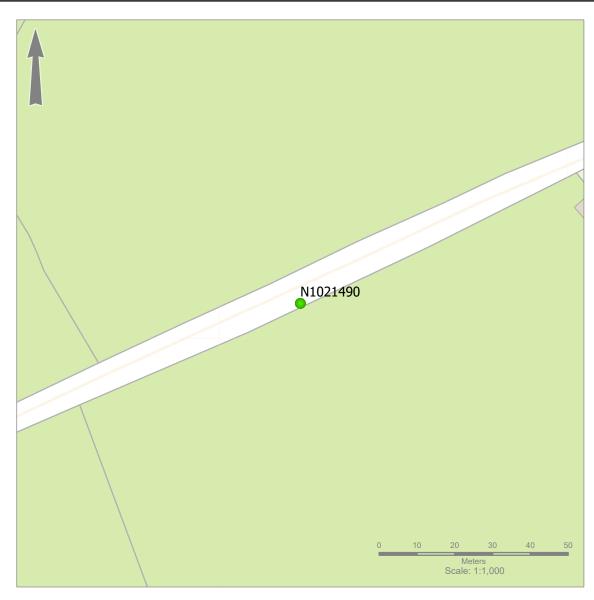

Municipal District: Borris in Ossory Mountmellick

**OHT1 Pack** N1021490

Title:

Legend:

OHT1 Application

Road Name: GARRANBAUN, CAMROSS

Road Segment: Surface: Grass Ribbon: A

**Coordinates:** -7.692251, 52.998228

Existing Pole Line: No Collision Record: No Driving Speed: 43 Measured Offset: 3.8 Can shielding by re-directional

Location on the outside of a curve: No Location within 10m of a junction: No Location on a downgrade 5%: No Is the pole location acceptable: Yes

feature or existing hazard?: No Does the pole need a stay: No

Municipal District: Borris in Ossory Mountmellick

**OHT1 Pack** N1021525

Title:

Legend:

OHT1 Application

Road Name: BALLINLA, BORRIS-IN-OSSORY

**Road Segment:** Surface: Grass Ribbon: A