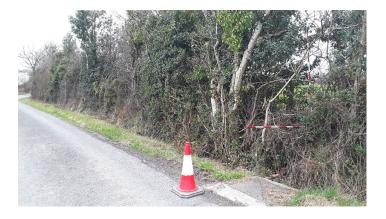

Dublin 24 D24 H6RR

W: www.nbi.ie

Barcode: N2090712 Road Name: unnamed Road Segment: Surface: Grass/Verge Ribbon: c Coordinates: 53.010708, -7.303398 Existing Pole Line: No Collision Record: No Collision Record: