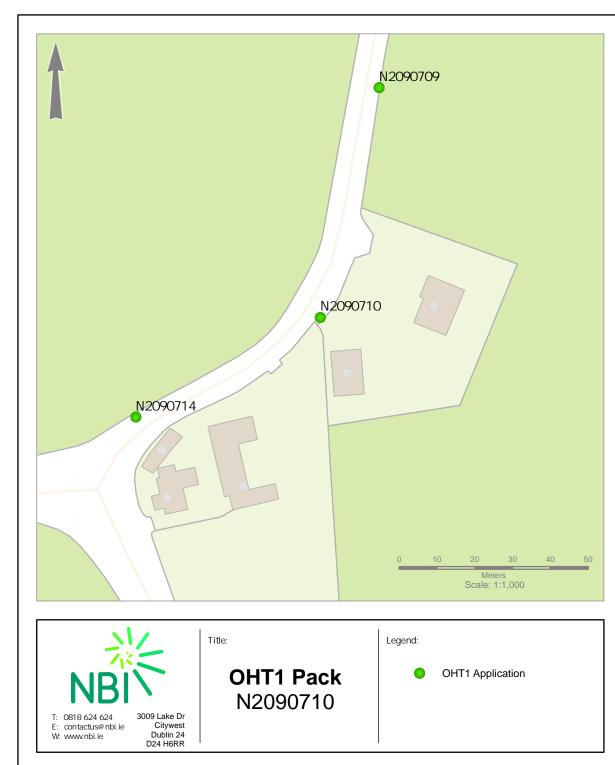

Barcode: N2090710 Road Name: L2694 Road Segment: Surface: Grass/Verge Ribbon: c Coordinates: 52.974232, -7.384599 Existing Pole Line: Yes Collision Record: No Derating Speed: 47 Measured Offset: 2.4 Can shielding by re-directional feature or existing hazard?: No Does the pole need a stay: No Municipal District: Municipal District of Portlaoise