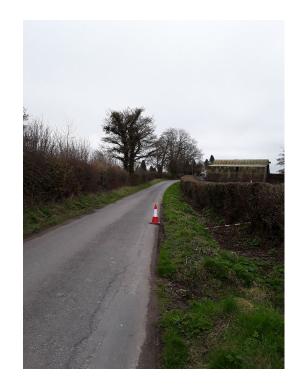

Barcode: N2090700 Road Name: L2113 Road Segment: Surface: Grass/Verge Ribbon: c Coordinates: 53.034292, -7.33882 Existing Pole Line: Yes Collision Record: No Operating Speed: 47 Measured Offset: 2 Can shielding by re-directional feature or existing hazard?: Yes Does the pole need a stay: No Municipal District: Municipal District of Portlaoise