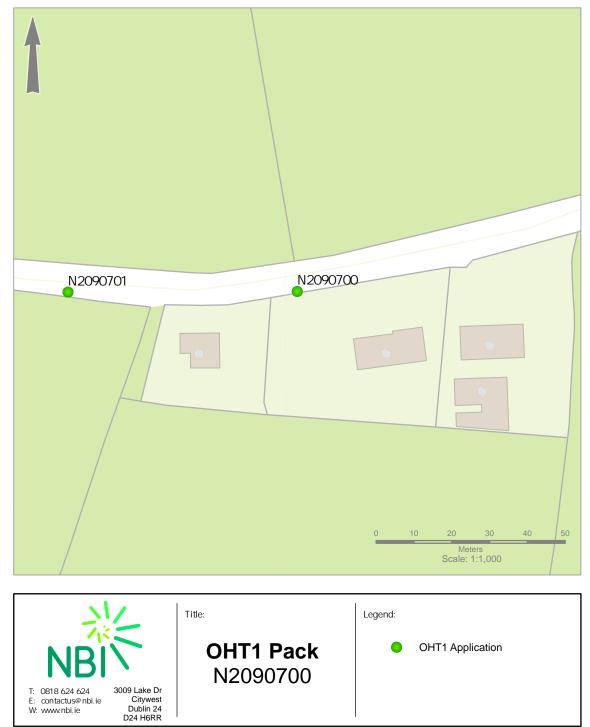

Barcode: N2090700 Road Name: L2113 Road Segment: Surface: Grass/Verge Ribbon: c Coordinates: 53.034292, -7.33882 Existing Pole Line: Yes Collision Record: No Operating Speed: 47 Measured Offset: 2 Can shielding by re-directional feature or existing hazard?: Yes Does the pole need a stay: No Municipal District: Municipal District of Portlaoise

Barcode: N2090701 Road Name: L2113 Road Segment: Surface: Grass/Verge Ribbon: c Coordinates: 53.034295, -7.339724 Existing Pole Line: No Collision Record: N

Barcode: N2090702Road Name: L2113Road Segment:Surface: Grass/VergeRibbon: cCoordinates: 53.034378, -7.340658Existing Pole Line: NoCollision Record: NoLocatOperating Speed: 47LocatMeasured Offset: 2.5LocatCan shielding by re-directionalIs thefeature or existing hazard?: NoDoes the pole need a stay: NoMunicipal District: Municipal District of Portlaoise