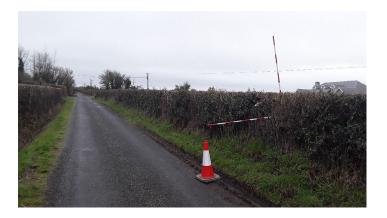

Barcode: N2090698 Road Name: L21210 Road Segment: Surface: Grass/Verge Ribbon: c Coordinates: 53.066642, -7.346042 Existing Pole Line: No Collision Record: No Collision Record:

Barcode: N2090699 Road Name: L21210 Road Segment: Surface: Grass/Verge Ribbon: c Coordinates: 53.066128, -7.345846 Existing Pole Line: No Collision Record: No Collision Record: