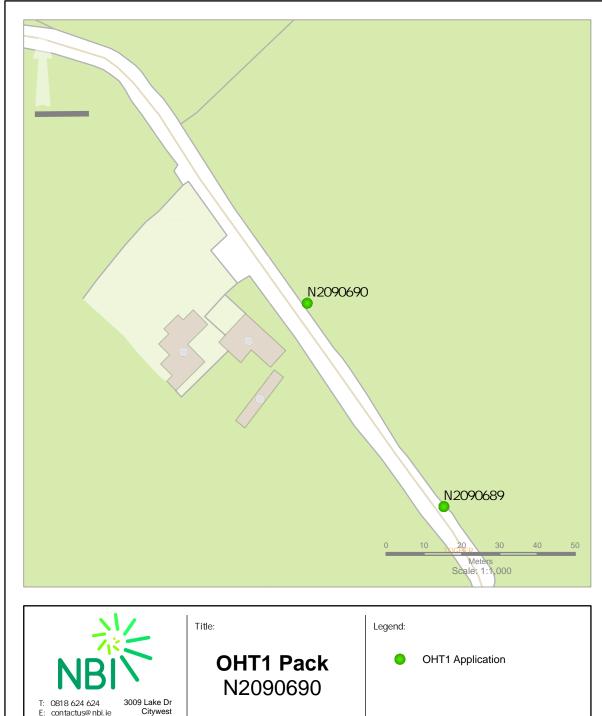

Barcode: N2090689 Road Name: L6696 Road Segment: Surface: Grass/Verge Ribbon: c Coordinates: 53.019055, -7.310721 Existing Pole Line: No Collision Record: N

Dublin 24 D24 H6RR

W: www.nbi.ie

Barcode: N2090690 Road Name: L6696 Road Segment: Surface: Grass/Verge Ribbon: c Coordinates: 53.019541, -7.311251 Existing Pole Line: Yes Collision Record: No Deparating Speed: 25 Measured Offset: 1.6 Can shielding by re-directional feature or existing hazard?: No Does the pole need a stay: No Municipal District: Municipal District of Portlaoise