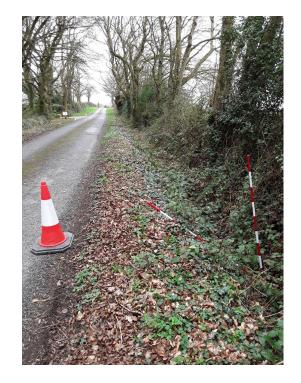

Barcode: N2090720 Road Name: L6774 Road Segment: Surface: Grass/Verge Ribbon: c Coordinates: 52.981277, -7.244861 Existing Pole Line: No Collision Record: N

Barcode: N2090721 Road Name: L6774 Road Segment: Surface: Grass/Verge Ribbon: c Coordinates: 52.981153, -7.243964 Existing Pole Line: No Collision Record: N