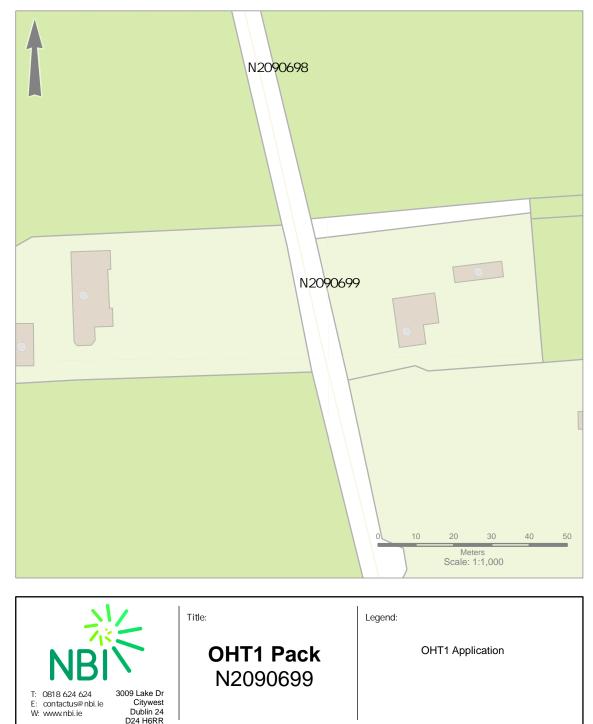

Barcode: N2090698 Road Name: L21210 Road Segment: Surface: Grass/Verge Ribbon: c Coordinates: 53.066642, -7.346042 Existing Pole Line: No Collision Record: No Collision Record:

Barcode: N2090699 Road Name: L21210 Road Segment: Surface: Grass/Verge Ribbon: c Coordinates: 53.066128, -7.345846 Existing Pole Line: No Collision Record: No Collision Record: