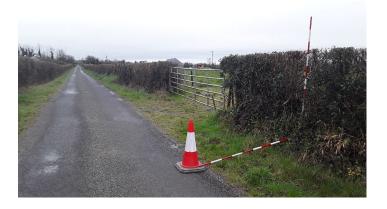

Barcode: N2090696 Road Name: L21210 Road Segment: Surface: Grass/Verge Ribbon: c Coordinates: 53.067719, -7.346446 Existing Pole Line: No Collision Record: No Collision Record:

Barcode: N2090697 Road Name: L21210 Road Segment: Surface: Grass/Verge Ribbon: c Coordinates: 53.067199, -7.346249 Existing Pole Line: No Collision Record: No Collision Record: