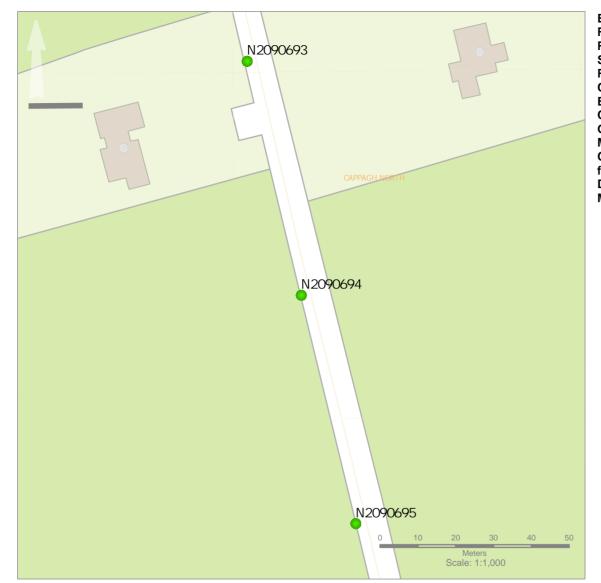

Barcode: N2090694 Road Name: L21210 Road Segment: Surface: Grass/Verge Ribbon: c Coordinates: 53.068746, -7.346845 Existing Pole Line: No Collision Record: No Collision Record:

Barcode: N2090695 Road Name: L21210 Road Segment: Surface: Grass/Verge Ribbon: c Coordinates: 53.068202, -7.346639 Existing Pole Line: No Collision Record: No Collision Record: