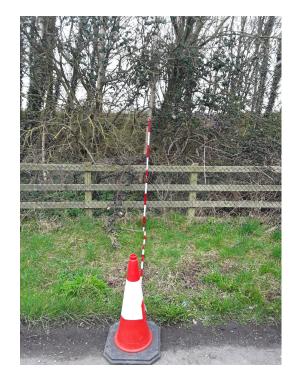

Dublin 24 D24 H6RR

W: www.nbi.ie

Barcode: N2090712 Road Name: unnamed Road Segment: Surface: Grass/Verge Ribbon: c Coordinates: 53.010708, -7.303398 Existing Pole Line: No Collision Record: No Collision Record: