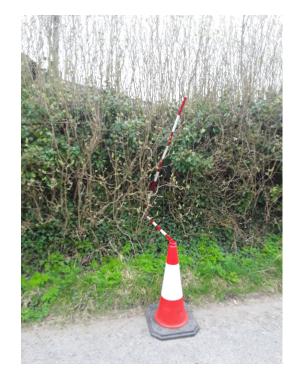

Barcode: N2090715 Road Name: L67141 Road Segment: Surface: Grass/Verge Ribbon: c Coordinates: 52.999748, -7.289516 Existing Pole Line: No Collision Record: No Collision Record:

Barcode: N2090716 Road Name: L67141 Road Segment: Surface: Grass/Verge Ribbon: c Coordinates: 52.999196, -7.289506 Existing Pole Line: No Collision Record: No Collision Record: