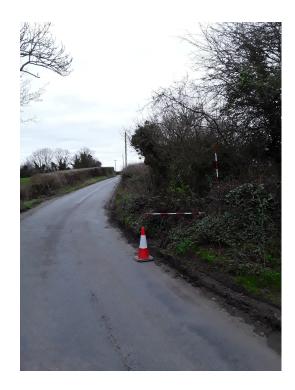

Barcode: N2090709 Road Name: L2694 Road Segment: Surface: Grass/Verge Ribbon: c Coordinates: 52.974778, -7.38436 Existing Pole Line: Yes Collision Record: No Coperating Speed: 47 Measured Offset: 2.1 Can shielding by re-directional feature or existing hazard?: No Does the pole need a stay: No Municipal District: Municipal District of Portlaoise