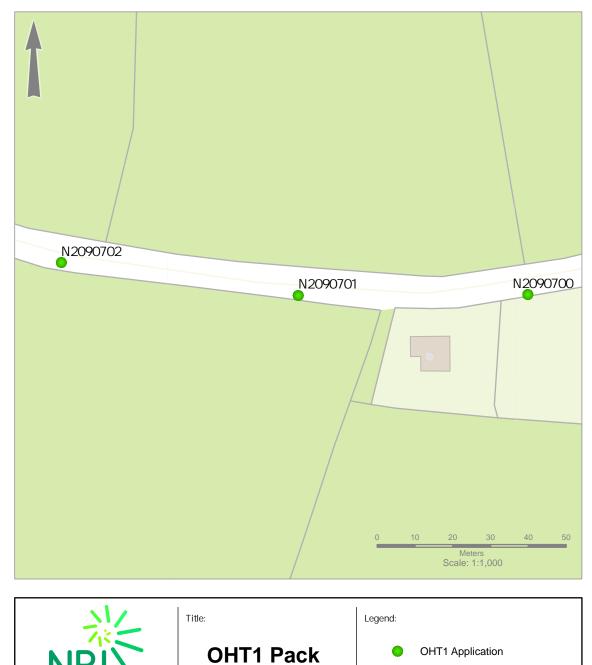

Barcode: N2090701 Road Name: L2113 Road Segment: Surface: Grass/Verge Ribbon: c Coordinates: 53.034295, -7.339724 Existing Pole Line: No Collision Record: N

Barcode: N2090702Road Name: L2113Road Segment:Surface: Grass/VergeRibbon: cCoordinates: 53.034378, -7.340658Existing Pole Line: NoCollision Record: NoLocatOperating Speed: 47LocatMeasured Offset: 2.5LocatCan shielding by re-directionalIs thefeature or existing hazard?: NoDoes the pole need a stay: NoMunicipal District: Municipal District of Portlaoise