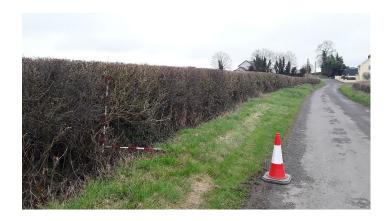

 
 T: 0818 624 624
 3009 Lake Dr Citywest W: www.nbi.ie
 Title:
 Legend:

 Dublin 24 D24 HGRR
 OHT1 Pack N2090691
 OHT1 Application

Barcode: N2090691 Road Name: L21332 Road Segment: Surface: Grass/Verge Ribbon: c Coordinates: 53.099117, -7.279621 Existing Pole Line: No Collision Record: No Collision Record: