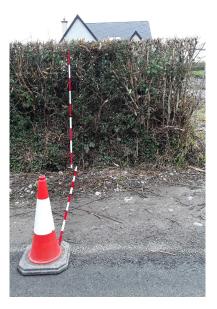

Barcode: N2090696 Road Name: L21210 Road Segment: Surface: Grass/Verge Ribbon: c Coordinates: 53.067719, -7.346446 Existing Pole Line: No Collision Record: No Collision Record:

Barcode: N2090697 Road Name: L21210 Road Segment: Surface: Grass/Verge Ribbon: c Coordinates: 53.067199, -7.346249 Existing Pole Line: No Collision Record: No Collision Record: