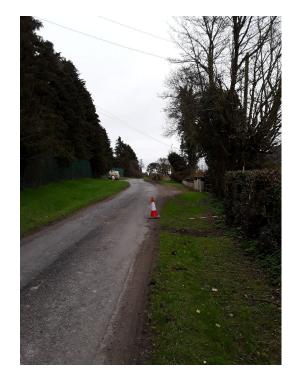

Barcode: N2090704 Road Name: L2113 Road Segment: Surface: Grass/Verge Ribbon: c Coordinates: 53.034709, -7.344423 Existing Pole Line: Yes Collision Record: No Derating Speed: 47 Measured Offset: 2.5 Can shielding by re-directional feature or existing hazard?: No Does the pole need a stay: No Municipal District: Municipal District of Portlaoise