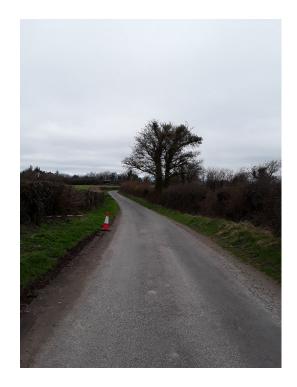

Barcode: N2090705 Road Name: L2113 Road Segment: Surface: Grass/Verge Ribbon: c Coordinates: 53.034732, -7.345308 Existing Pole Line: No Collision Record: N

Road Name: L2113Road Segment:Surface: Grass/VergeRibbon: cCoordinates: 53.034763, -7.346241Existing Pole Line: NoCollision Record: NoCollision Record: NoLocatOperating Speed: 47Measured Offset: 2.5Can shielding by re-directionalfeature or existing hazard?: NoDoes the pole need a stay: NoMunicipal District: Municipal District of Portlaoise