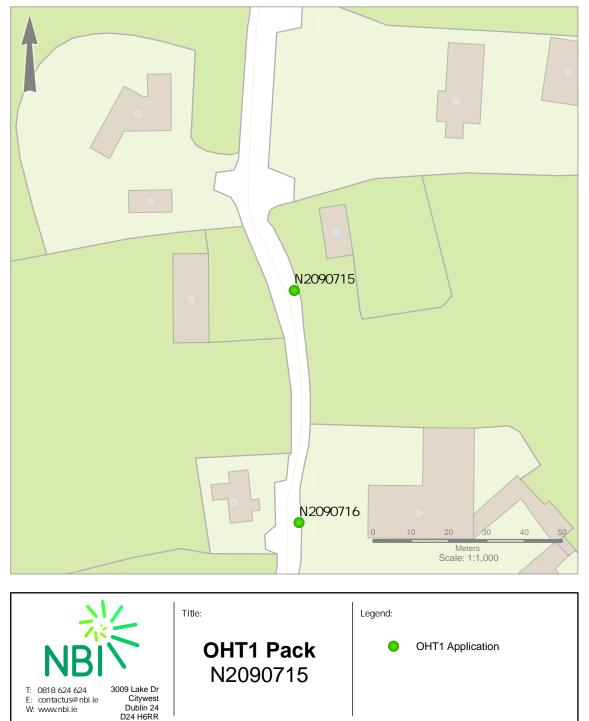

Barcode: N2090715 Road Name: L67141 Road Segment: Surface: Grass/Verge Ribbon: c Coordinates: 52.999748, -7.289516 Existing Pole Line: No Collision Record: No Collision Record:

Barcode: N2090716 Road Name: L67141 Road Segment: Surface: Grass/Verge Ribbon: c Coordinates: 52.999196, -7.289506 Existing Pole Line: No Collision Record: No Collision Record: