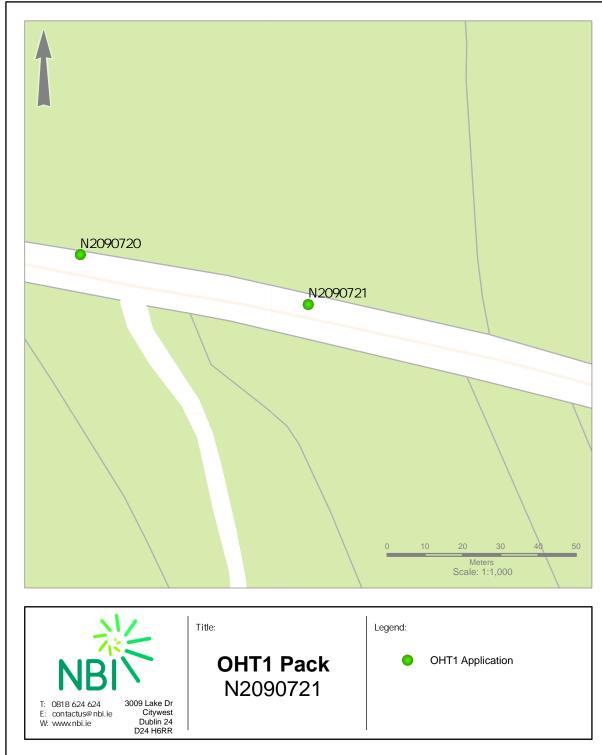

Barcode: N2090720 Road Name: L6774 Road Segment: Surface: Grass/Verge Ribbon: c Coordinates: 52.981277, -7.244861 Existing Pole Line: No Collision Record: N

Barcode: N2090721 Road Name: L6774 Road Segment: Surface: Grass/Verge Ribbon: c Coordinates: 52.981153, -7.243964 Existing Pole Line: No Collision Record: N