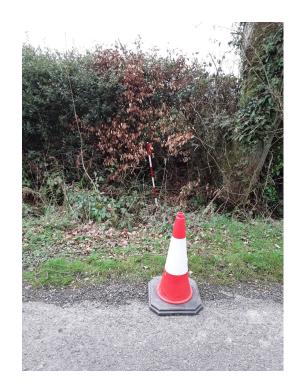

Barcode: N2090720 Road Name: L6774 Road Segment: Surface: Grass/Verge Ribbon: c Coordinates: 52.981277, -7.244861 Existing Pole Line: No Collision Record: N

Barcode: N2090721 Road Name: L6774 Road Segment: Surface: Grass/Verge Ribbon: c Coordinates: 52.981153, -7.243964 Existing Pole Line: No Collision Record: N