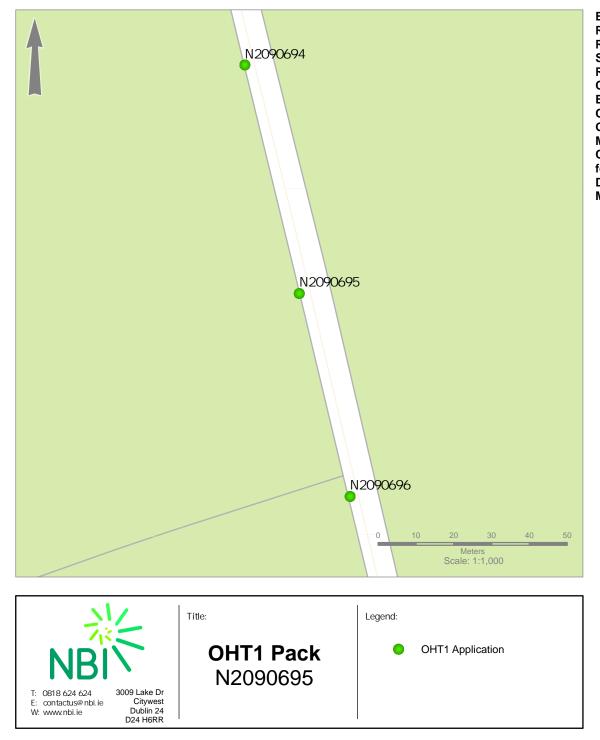

Barcode: N2090694 Road Name: L21210 Road Segment: Surface: Grass/Verge Ribbon: c Coordinates: 53.068746, -7.346845 Existing Pole Line: No Collision Record: No Collision Record:

Barcode: N2090695 Road Name: L21210 Road Segment: Surface: Grass/Verge Ribbon: c Coordinates: 53.068202, -7.346639 Existing Pole Line: No Collision Record: No Collision Record:

Barcode: N2090696 Road Name: L21210 Road Segment: Surface: Grass/Verge Ribbon: c Coordinates: 53.067719, -7.346446 Existing Pole Line: No Collision Record: No Collision Record:

Barcode: N2090697 Road Name: L21210 Road Segment: Surface: Grass/Verge Ribbon: c Coordinates: 53.067199, -7.346249 Existing Pole Line: No Collision Record: No Collision Record: