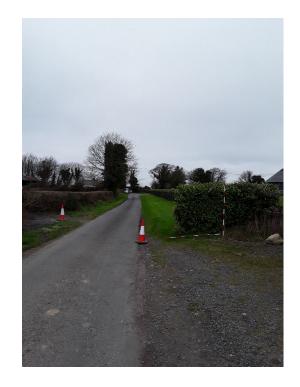

3009 Lake Dr Citywest

Dublin 24 D24 H6RR Barcode: N2090708 Road Name: L2694 Road Segment: Surface: Grass/Verge Ribbon: c Coordinates: 52.975263, -7.384166 Existing Pole Line: Yes Collision Record: No Operating Speed: 47 Measured Offset: 2 Can shielding by re-directional feature or existing hazard?: No Does the pole need a stay: No Municipal District: Municipal District of Portlaoise