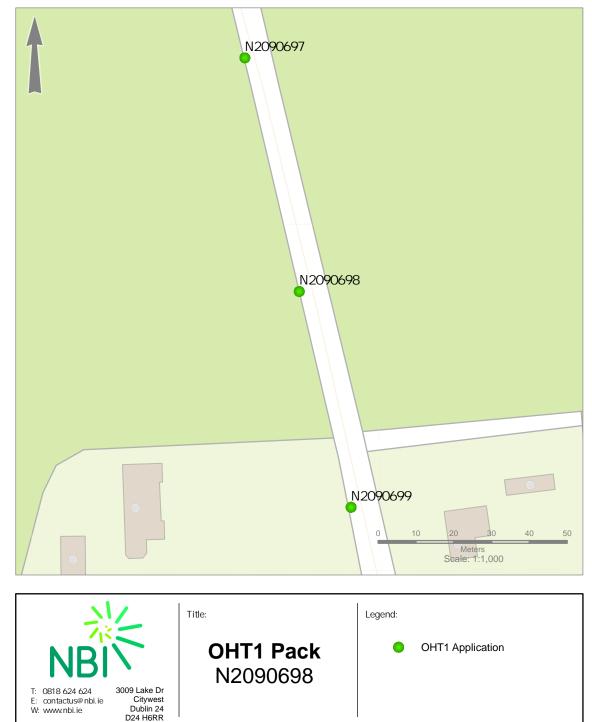

Barcode: N2090698 Road Name: L21210 Road Segment: Surface: Grass/Verge Ribbon: c Coordinates: 53.066642, -7.346042 Existing Pole Line: No Collision Record: No Collision Record:

Barcode: N2090699 Road Name: L21210 Road Segment: Surface: Grass/Verge Ribbon: c Coordinates: 53.066128, -7.345846 Existing Pole Line: No Collision Record: No Collision Record: