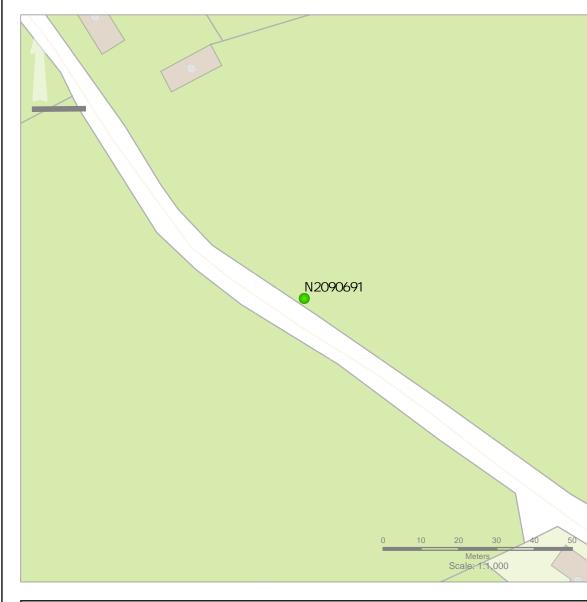

 
 T: 0818 624 624
 3009 Lake Dr Citywest W: www.nbi.ie
 Title:
 Legend:

 Dublin 24 D24 HGRR
 OHT1 Pack N2090691
 OHT1 Application

Barcode: N2090691 Road Name: L21332 Road Segment: Surface: Grass/Verge Ribbon: c Coordinates: 53.099117, -7.279621 Existing Pole Line: No Collision Record: No Collision Record: