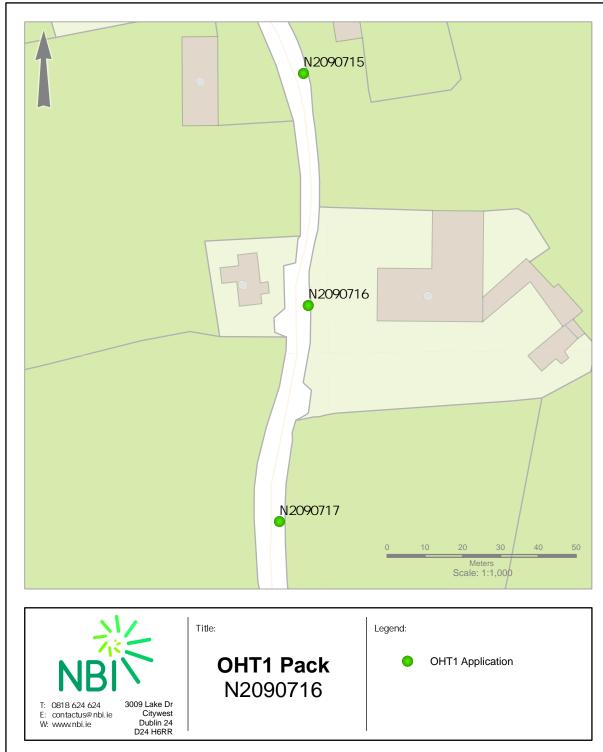

Barcode: N2090715 Road Name: L67141 Road Segment: Surface: Grass/Verge Ribbon: c Coordinates: 52.999748, -7.289516 Existing Pole Line: No Collision Record: No Collision Record:

Barcode: N2090716 Road Name: L67141 Road Segment: Surface: Grass/Verge Ribbon: c Coordinates: 52.999196, -7.289506 Existing Pole Line: No Collision Record: No Collision Record:

Citywest

Dublin 24 D24 H6RR

E: contactus@nbi.ie

W: www.nbi.ie

Barcode: N2090718 Road Name: L67141 Road Segment: Surface: Grass/Verge Ribbon: c Coordinates: 52.998307, -7.289493 Existing Pole Line: Yes Collision Record: No Derating Speed: 26 Locat Measured Offset: 2 Can shielding by re-directional feature or existing hazard?: No Does the pole need a stay: No Municipal District: Municipal District of Portlaoise