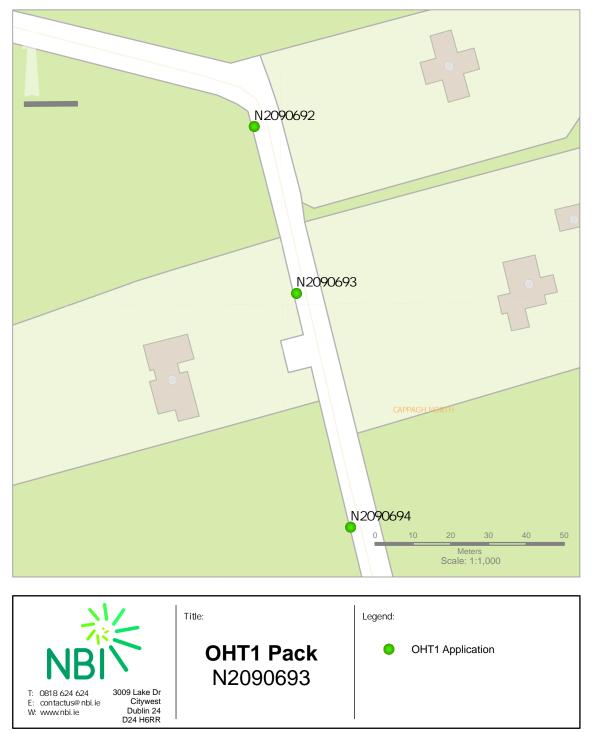

Barcode: N2090692 Road Name: L21210 Road Segment: Surface: Grass/Verge Ribbon: c Coordinates: 53.0697, -7.347211 Existing Pole Line: No Collision Record: No

Barcode: N2090693 Road Name: L21210 Road Segment: Surface: Grass/Verge Ribbon: c Coordinates: 53.069303, -7.347051 Existing Pole Line: No Collision Record: No Collision Record:

Barcode: N2090694 Road Name: L21210 Road Segment: Surface: Grass/Verge Ribbon: c Coordinates: 53.068746, -7.346845 Existing Pole Line: No Collision Record: No Collision Record:

Barcode: N2090695 Road Name: L21210 Road Segment: Surface: Grass/Verge Ribbon: c Coordinates: 53.068202, -7.346639 Existing Pole Line: No Collision Record: No Collision Record: