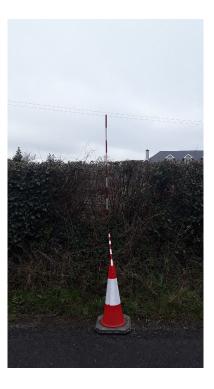

Barcode: N2090700 Road Name: L2113 Road Segment: Surface: Grass/Verge Ribbon: c Coordinates: 53.034292, -7.33882 Existing Pole Line: Yes Collision Record: No Operating Speed: 47 Measured Offset: 2 Can shielding by re-directional feature or existing hazard?: Yes Does the pole need a stay: No Municipal District: Municipal District of Portlaoise