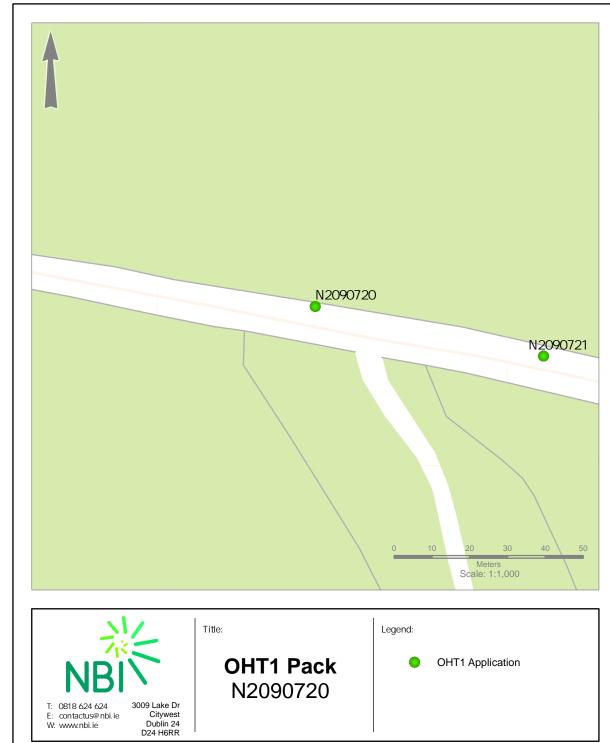

Barcode: N2090720 Road Name: L6774 Road Segment: Surface: Grass/Verge Ribbon: c Coordinates: 52.981277, -7.244861 Existing Pole Line: No Collision Record: N

Barcode: N2090721 Road Name: L6774 Road Segment: Surface: Grass/Verge Ribbon: c Coordinates: 52.981153, -7.243964 Existing Pole Line: No Collision Record: N