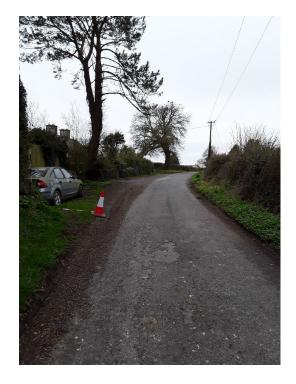

Barcode: N2090701 Road Name: L2113 Road Segment: Surface: Grass/Verge Ribbon: c Coordinates: 53.034295, -7.339724 Existing Pole Line: No Collision Record: N

Barcode: N2090702Road Name: L2113Road Segment:Surface: Grass/VergeRibbon: cCoordinates: 53.034378, -7.340658Existing Pole Line: NoCollision Record: NoLocatOperating Speed: 47LocatMeasured Offset: 2.5LocatCan shielding by re-directionalIs thefeature or existing hazard?: NoDoes the pole need a stay: NoMunicipal District: Municipal District of Portlaoise