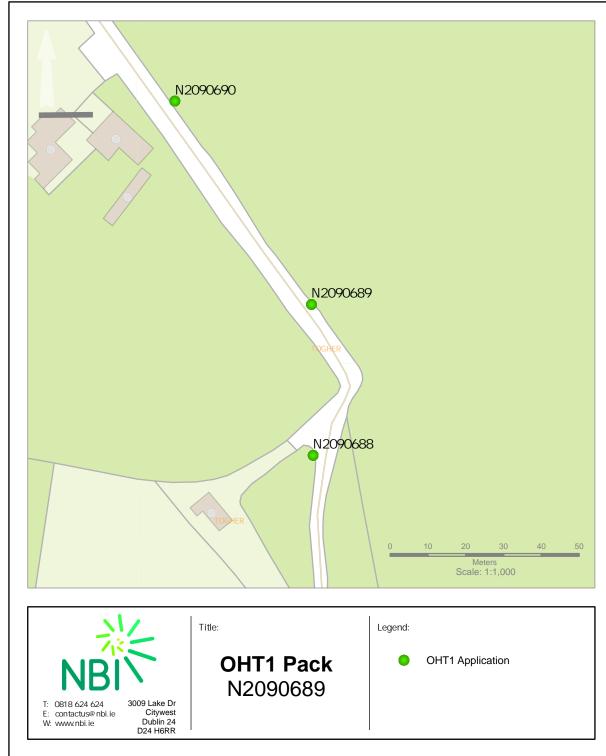

Barcode: N2090689 Road Name: L6696 Road Segment: Surface: Grass/Verge Ribbon: c Coordinates: 53.019055, -7.310721 Existing Pole Line: No Collision Record: N

Dublin 24 D24 H6RR

W: www.nbi.ie

Barcode: N2090690 Road Name: L6696 Road Segment: Surface: Grass/Verge Ribbon: c Coordinates: 53.019541, -7.311251 Existing Pole Line: Yes Collision Record: No Deparating Speed: 25 Measured Offset: 1.6 Can shielding by re-directional feature or existing hazard?: No Does the pole need a stay: No Municipal District: Municipal District of Portlaoise