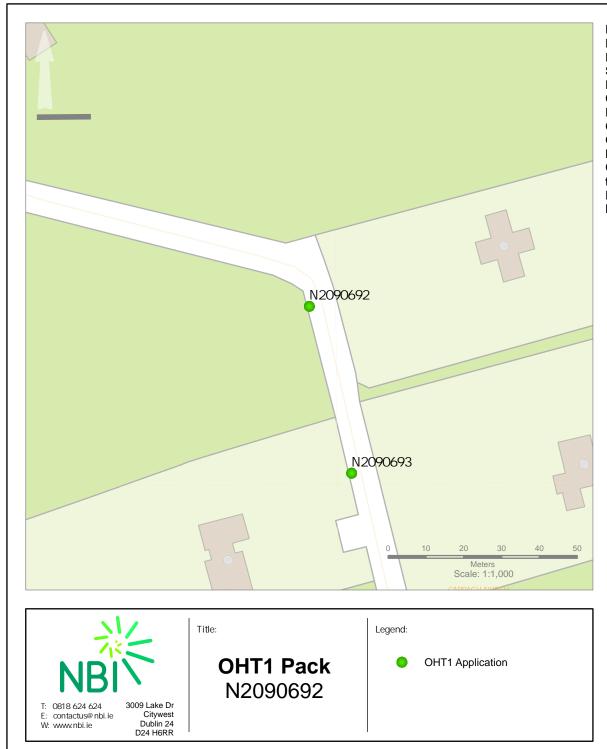

Barcode: N2090692 Road Name: L21210 Road Segment: Surface: Grass/Verge Ribbon: c Coordinates: 53.0697, -7.347211 Existing Pole Line: No Collision Record: No

Barcode: N2090693 Road Name: L21210 Road Segment: Surface: Grass/Verge Ribbon: c Coordinates: 53.069303, -7.347051 Existing Pole Line: No Collision Record: No Collision Record: