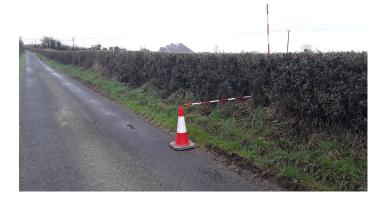

Barcode: N2090698 Road Name: L21210 Road Segment: Surface: Grass/Verge Ribbon: c Coordinates: 53.066642, -7.346042 Existing Pole Line: No Collision Record: No Collision Record:

Barcode: N2090699 Road Name: L21210 Road Segment: Surface: Grass/Verge Ribbon: c Coordinates: 53.066128, -7.345846 Existing Pole Line: No Collision Record: No Collision Record: