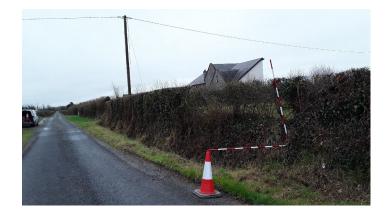

Barcode: N2090692 Road Name: L21210 Road Segment: Surface: Grass/Verge Ribbon: c Coordinates: 53.0697, -7.347211 Existing Pole Line: No Collision Record: No

Barcode: N2090693 Road Name: L21210 Road Segment: Surface: Grass/Verge Ribbon: c Coordinates: 53.069303, -7.347051 Existing Pole Line: No Collision Record: No Collision Record: