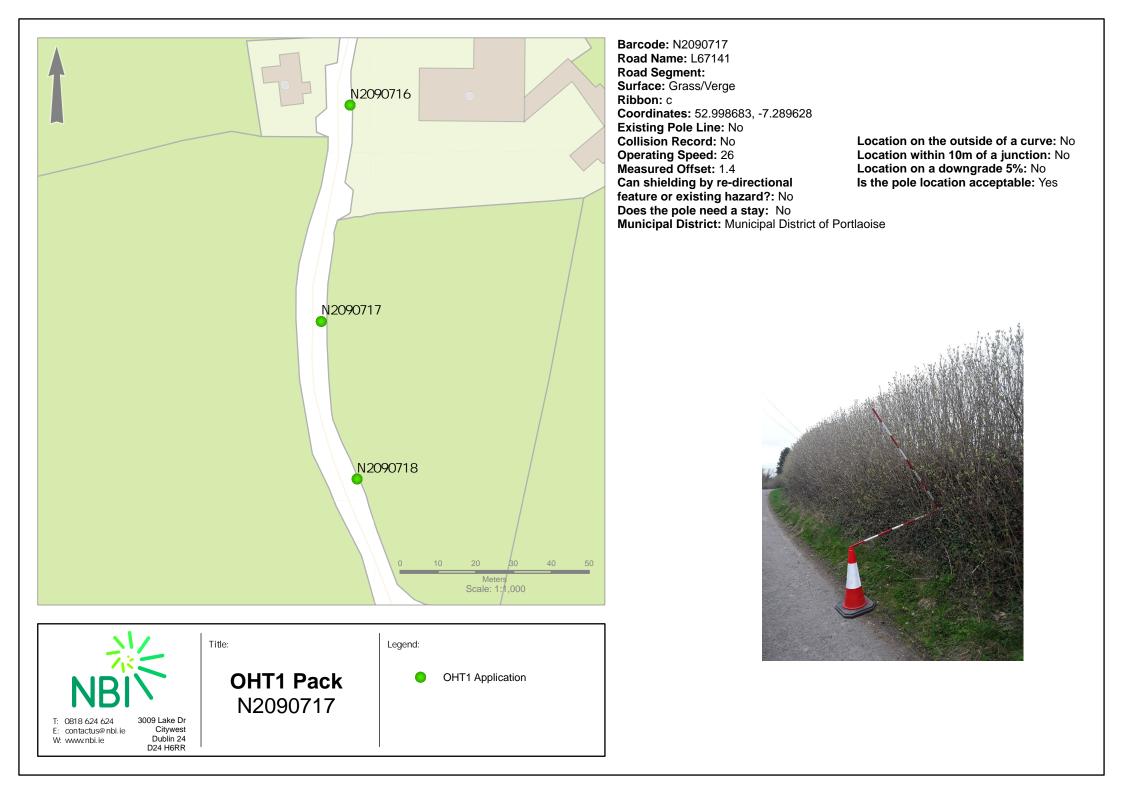

Barcode: N2090715 Road Name: L67141 Road Segment: Surface: Grass/Verge Ribbon: c Coordinates: 52.999748, -7.289516 Existing Pole Line: No Collision Record: No Collision Record:

Barcode: N2090716 Road Name: L67141 Road Segment: Surface: Grass/Verge Ribbon: c Coordinates: 52.999196, -7.289506 Existing Pole Line: No Collision Record: No Collision Record: