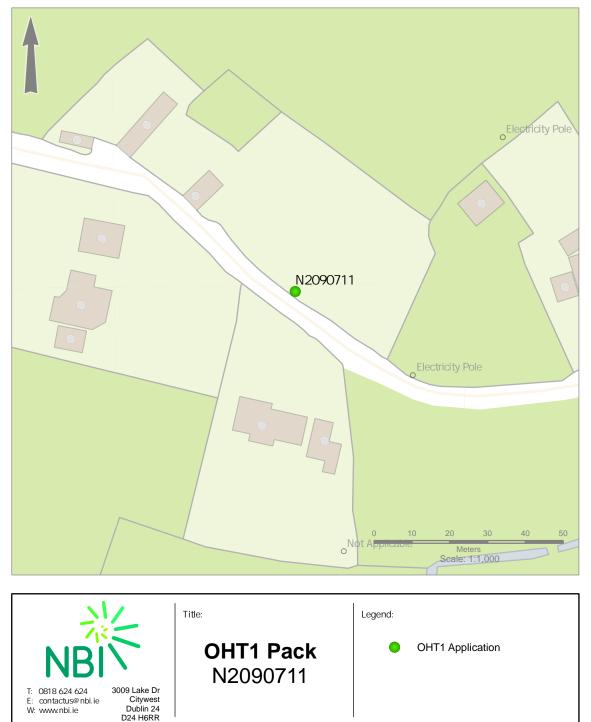

Barcode: N2090711 Road Name: L26965 Road Segment: Surface: Grass/Verge Ribbon: c Coordinates: 53.004854, -7.310689 Existing Pole Line: Yes Collision Record: No Deparating Speed: 45 Measured Offset: 2.2 Can shielding by re-directional feature or existing hazard?: No Does the pole need a stay: No Municipal District: Municipal District of Portlaoise