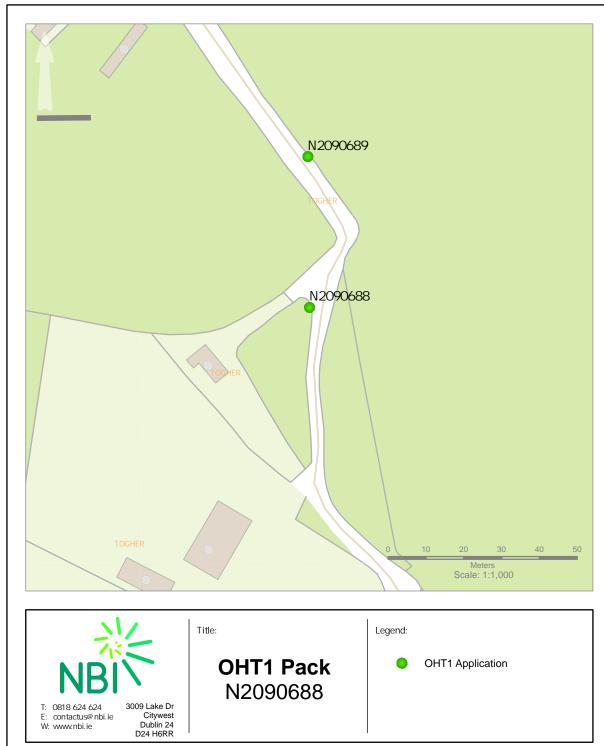

Barcode: N2090688 Road Name: L6696 Road Segment: Surface: Grass/Verge Ribbon: c Coordinates: 53.018696, -7.31072 Existing Pole Line: Yes Collision Record: No Coperating Speed: 25 Measured Offset: 1.8 Can shielding by re-directional feature or existing hazard?: No Does the pole need a stay: No Municipal District: Municipal District of Portlaoise

Barcode: N2090689 Road Name: L6696 Road Segment: Surface: Grass/Verge Ribbon: c Coordinates: 53.019055, -7.310721 Existing Pole Line: No Collision Record: N

Dublin 24 D24 H6RR

W: www.nbi.ie

Barcode: N2090690 Road Name: L6696 Road Segment: Surface: Grass/Verge Ribbon: c Coordinates: 53.019541, -7.311251 Existing Pole Line: Yes Collision Record: No Deparating Speed: 25 Measured Offset: 1.6 Can shielding by re-directional feature or existing hazard?: No Does the pole need a stay: No Municipal District: Municipal District of Portlaoise