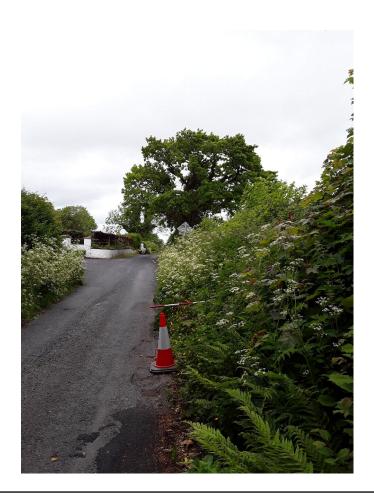

Barcode: N2090689 Road Name: L6696 Road Segment: Surface: Grass/Verge Ribbon: c Coordinates: 53.019055, -7.310721 Existing Pole Line: No Collision Record: N

Dublin 24 D24 H6RR

W: www.nbi.ie

Barcode: N2090690 Road Name: L6696 Road Segment: Surface: Grass/Verge Ribbon: c Coordinates: 53.019541, -7.311251 Existing Pole Line: Yes Collision Record: No Deparating Speed: 25 Measured Offset: 1.6 Can shielding by re-directional feature or existing hazard?: No Does the pole need a stay: No Municipal District: Municipal District of Portlaoise