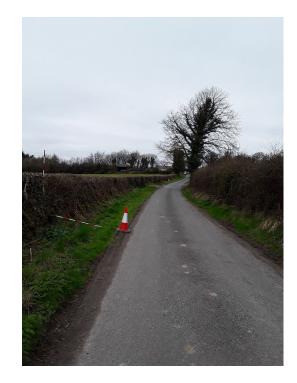

Barcode: N2090707 Road Name: L2113 Road Segment: Surface: Grass/Verge Ribbon: c Coordinates: 53.034942, -7.347079 Existing Pole Line: No Collision Record: N

T: 0818 624 624

W: www.nbi.ie

E: contactus@nbi.ie