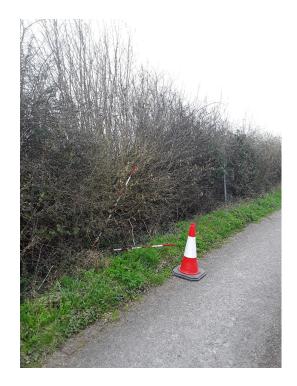

Citywest

Dublin 24 D24 H6RR

E: contactus@nbi.ie

W: www.nbi.ie

Barcode: N2090718 Road Name: L67141 Road Segment: Surface: Grass/Verge Ribbon: c Coordinates: 52.998307, -7.289493 Existing Pole Line: Yes Collision Record: No Derating Speed: 26 Locat Measured Offset: 2 Can shielding by re-directional feature or existing hazard?: No Does the pole need a stay: No Municipal District: Municipal District of Portlaoise