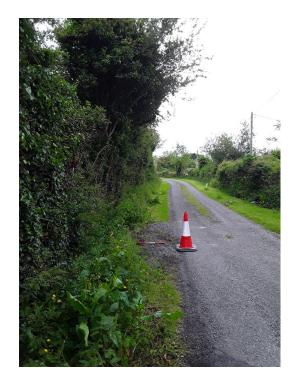

Dublin 24 D24 H6RR

W: www.nbi.ie

Barcode: N2090712 Road Name: unnamed Road Segment: Surface: Grass/Verge Ribbon: c Coordinates: 53.010708, -7.303398 Existing Pole Line: No Collision Record: No Collision Record: