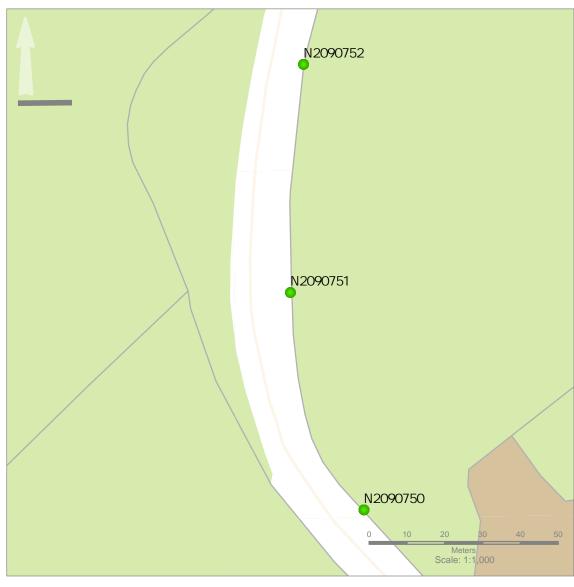

Title:

Citywest

Dublin 24 D24 H6RR

T: 0818 624 624

W: www.nbi.ie

E: contactus@nbi.ie

Legend: **OHT1 Pack OHT1** Application N2090751

Barcode: N2090751 Road Name: R426 **Road Segment:** Surface: Grass/Verge Ribbon: c

Coordinates: 52.998794, -7.224663

Existing Pole Line: No Collision Record: No **Operating Speed: 86** Measured Offset: 6.5 Can shielding by re-directional

Location on the outside of a curve: No Location within 10m of a junction: No Location on a downgrade 5%: No Is the pole location acceptable: Yes

feature or existing hazard?: No Does the pole need a stay: No

Municipal District: Municipal District of Graiguecullen-Portarlington

Barcode: N2090752 Road Name: R426 Road Segment: Surface: Grass/Verge

Ribbon: c

Coordinates: 52.999336, -7.224601

Existing Pole Line: No Collision Record: No Operating Speed: 86 Measured Offset: 5 Can shielding by re-directional

Location on the outside of a curve: No Location within 10m of a junction: No Location on a downgrade 5%: No Is the pole location acceptable: Yes

feature or existing hazard?: No Does the pole need a stay: No

Municipal District: Municipal District of Graiguecullen-Portarlington

**OHT1 Pack** N2090752

Title:

OHT1 Application

Barcode: N2090753 Road Name: R426 Road Segment: Surface: Grass/Verge