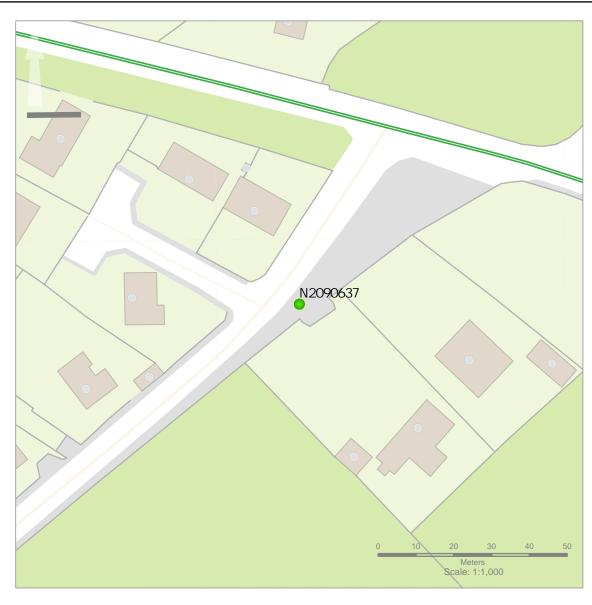

Barcode: N2090637 Road Name: R427 Road Segment: Surface: Grass/Verge

Ribbon: c

Coordinates: 53.018758, -7.155894

Existing Pole Line: Yes Collision Record: Yes Operating Speed: 78 Measured Offset: 4.8 Can shielding by re-directional

Location on the outside of a curve: No Location within 10m of a junction: No Location on a downgrade 5%: No Is the pole location acceptable: Yes

feature or existing hazard?: No Does the pole need a stay: No

Municipal District: Municipal District of Graiguecullen-Portarlington

**OHT1 Pack** N2090637

Title:

Legend:

OHT1 Application

Barcode: N2090773 Road Name: L7834 Road Segment: Surface: Grass/Verge

Ribbon: c

Coordinates: 53.005664, -7.195928