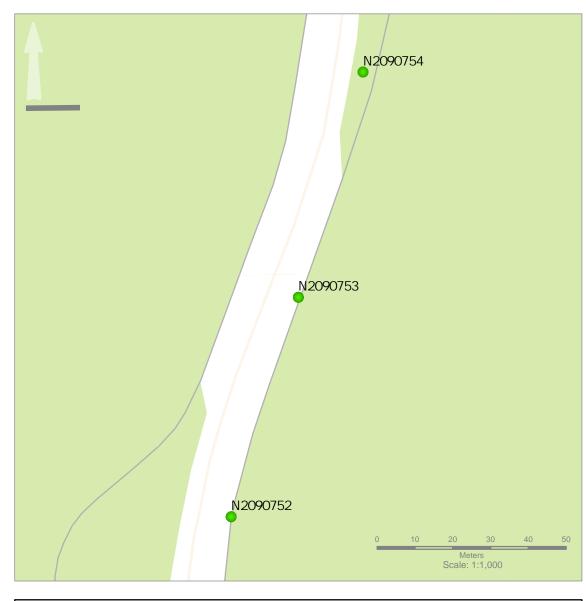

Ribbon: c

Coordinates: 52.999855, -7.224328

Existing Pole Line: No Collision Record: No Operating Speed: 86 Measured Offset: 5 Can shielding by re-directional

Location within 10m of a junction: No Location on a downgrade 5%: No Is the pole location acceptable: Yes

Location on the outside of a curve: No

feature or existing hazard?: No Does the pole need a stay: No

Municipal District: Municipal District of Graiguecullen-Portarlington

**OHT1 Pack** N2090753

Title:

OHT1 Application

Barcode: N2090754 Road Name: R426 Road Segment: Surface: Grass/Verge

Ribbon: c

**Coordinates:** 53.000389, -7.224063

Existing Pole Line: No Collision Record: No Operating Speed: 86 Measured Offset: 5 Can shielding by re-directional

Location on the outside of a curve: No Location within 10m of a junction: No Location on a downgrade 5%: No Is the pole location acceptable: Yes

feature or existing hazard?: No Does the pole need a stay: No

Municipal District: Municipal District of Graiguecullen-Portarlington

**OHT1 Pack** N2090754

Title:

OHT1 Application

Barcode: N2090755 Road Name: R426 Road Segment: Surface: Grass/Verge

Ribbon: c

**Coordinates:** 53.000895, -7.224242