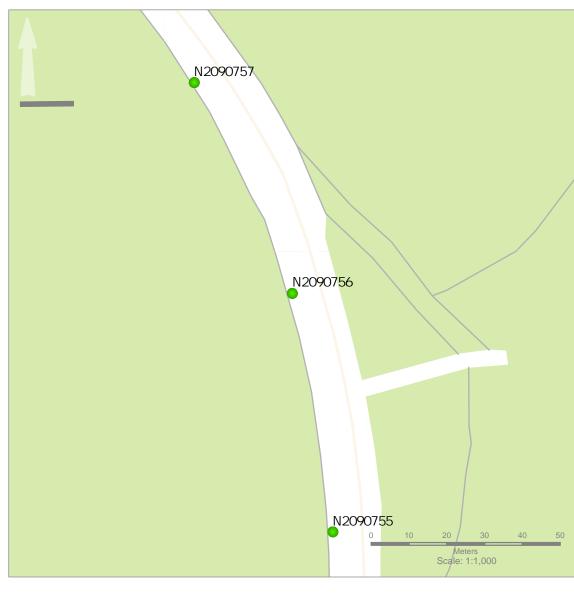

Municipal District: Municipal District of Graiguecullen-Portarlington

**OHT1 Pack** N2090754

Title:

OHT1 Application

Barcode: N2090755 Road Name: R426 Road Segment: Surface: Grass/Verge

Ribbon: c

**Coordinates:** 53.000895, -7.224242

Existing Pole Line: No Collision Record: No Operating Speed: 86 Measured Offset: 5 Can shielding by re-directional

Location on the outside of a curve: No Location within 10m of a junction: No Location on a downgrade 5%: No Is the pole location acceptable: Yes

feature or existing hazard?: No Does the pole need a stay: No

Municipal District: Municipal District of Graiguecullen-Portarlington

**OHT1 Pack** N2090755

Title:

OHT1 Application

Barcode: N2090756 Road Name: R426 Road Segment: Surface: Grass/Verge

Ribbon: c

Coordinates: 53.001463, -7.22439

Existing Pole Line: No Collision Record: No Operating Speed: 86 Measured Offset: 5

Can shielding by re-directional feature or existing hazard?: No Does the pole need a stay: No

Municipal District: Municipal District of Graiguecullen-Portarlington

Location on the outside of a curve: No

Location within 10m of a junction: No

Location on a downgrade 5%: No

Is the pole location acceptable: Yes

**OHT1 Pack** N2090756

Title:

OHT1 Application

Barcode: N2090757 Road Name: R426 Road Segment: Surface: Grass/Verge

Ribbon: c

Coordinates: 53.001967, -7.224768

Existing Pole Line: No Collision Record: No Operating Speed: 86 Measured Offset: 6 Can shielding by re-directional

Location on the outside of a curve: No Location within 10m of a junction: No Location on a downgrade 5%: No Is the pole location acceptable: Yes

feature or existing hazard?: No Does the pole need a stay: No

Municipal District: Municipal District of Graiguecullen-Portarlington

**OHT1 Pack** N2090757

Title:

OHT1 Application

Barcode: N2090758 Road Name: r426 Road Segment: Surface: Grass/Verge

Ribbon: c

Coordinates: 53.002412, -7.225314