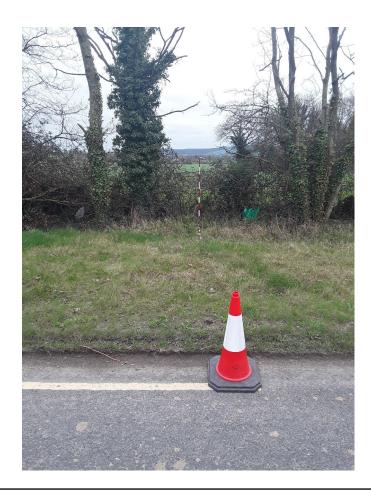

Title:

Citywest

Dublin 24 D24 H6RR

T: 0818 624 624

W: www.nbi.ie

E: contactus@nbi.ie

Legend: **OHT1 Pack OHT1** Application N2090751

Barcode: N2090751 Road Name: R426 **Road Segment:** Surface: Grass/Verge Ribbon: c

Coordinates: 52.998794, -7.224663

Existing Pole Line: No Collision Record: No **Operating Speed: 86** Measured Offset: 6.5 Can shielding by re-directional

Location on the outside of a curve: No Location within 10m of a junction: No Location on a downgrade 5%: No Is the pole location acceptable: Yes

feature or existing hazard?: No Does the pole need a stay: No

Municipal District: Municipal District of Graiguecullen-Portarlington

Barcode: N2090752 Road Name: R426 Road Segment: Surface: Grass/Verge

Ribbon: c