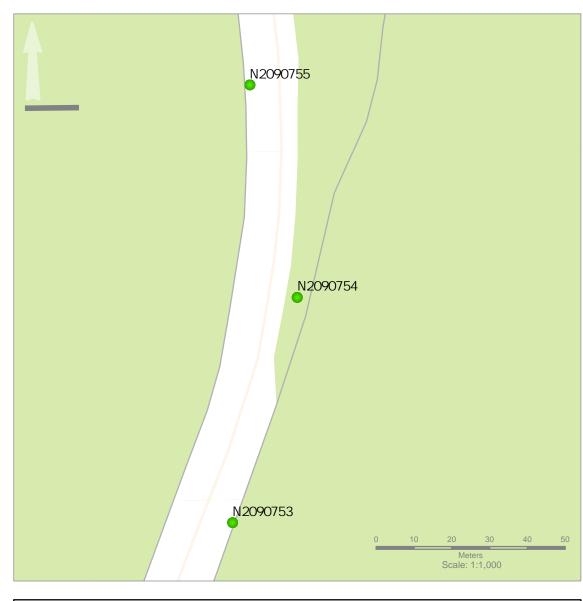

Barcode: N2090754 Road Name: R426 Road Segment: Surface: Grass/Verge

Ribbon: c

**Coordinates:** 53.000389, -7.224063

Existing Pole Line: No Collision Record: No Operating Speed: 86 Measured Offset: 5 Can shielding by re-directional

Municipal District: Municipal District of Graiguecullen-Portarlington

**OHT1 Pack** N2090754

Title:

OHT1 Application

Barcode: N2090755 Road Name: R426 Road Segment: Surface: Grass/Verge

Ribbon: c

**Coordinates:** 53.000895, -7.224242

Existing Pole Line: No Collision Record: No Operating Speed: 86 Measured Offset: 5 Can shielding by re-directional

Location on the outside of a curve: No Location within 10m of a junction: No Location on a downgrade 5%: No Is the pole location acceptable: Yes

feature or existing hazard?: No Does the pole need a stay: No

Municipal District: Municipal District of Graiguecullen-Portarlington

**OHT1 Pack** N2090755

Title:

OHT1 Application

Barcode: N2090756 Road Name: R426 Road Segment: Surface: Grass/Verge