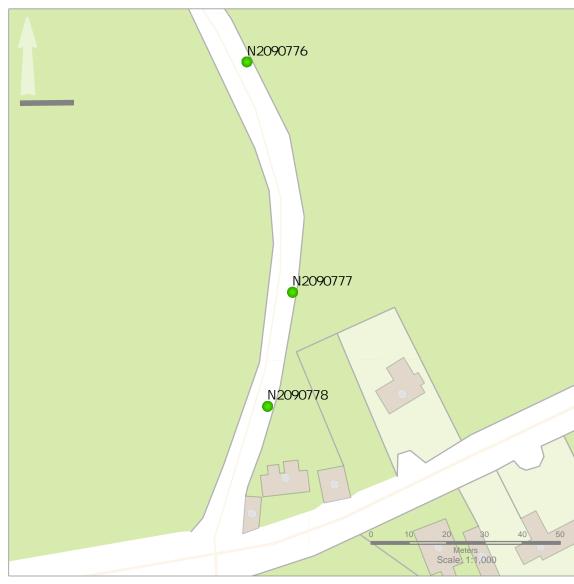

**OHT1 Pack** N2090775

Title:

Barcode: N2090776 Road Name: L7834 Road Segment: Surface: Grass/Verge

Ribbon: c

**Coordinates:** 53.003926, -7.194892

Existing Pole Line: No Collision Record: No Operating Speed: 26 Measured Offset: 2

Location on a downgrade 5%: No

Is the pole location acceptable: Yes

**OHT1 Pack** N2090776

Title:

Barcode: N2090777 Road Name: L7834 Road Segment: Surface: Grass/Verge

Ribbon: c

Coordinates: 53.003378, -7.194724

Existing Pole Line: No Collision Record: No Operating Speed: 26 Measured Offset: 2

Can shielding by re-directional feature or existing hazard?: No

Does the pole need a stay: No

Municipal District: Municipal District of Graiguecullen-Portarlington

Location on the outside of a curve: No

Location within 10m of a junction: No

Location on a downgrade 5%: No

Is the pole location acceptable: Yes

**Barcode:** N2090778 Road Name: L7834 **Road Segment:** Surface: Grass/Verge

Ribbon: c

Coordinates: 53.003107, -7.194827

Existing Pole Line: Yes Collision Record: No **Operating Speed: 26** Measured Offset: 2.2

feature or existing hazard?: No

Location on the outside of a curve: No Location within 10m of a junction: No Location on a downgrade 5%: No Can shielding by re-directional Is the pole location acceptable: Yes Does the pole need a stay: No Municipal District: Municipal District of Graiguecullen-Portarlington