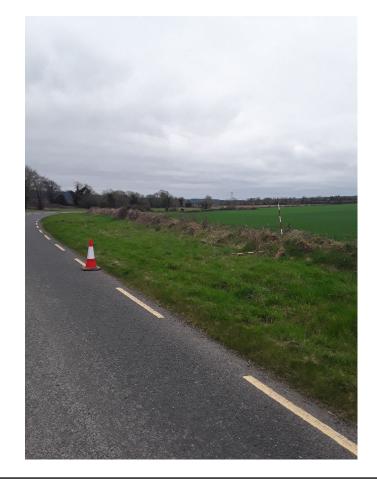

d a stay: No

Municipal District: Municipal District of Graiguecullen-Portarlington

Location on the outside of a curve: No

Location within 10m of a junction: No

Location on a downgrade 5%: No

Is the pole location acceptable: Yes



**OHT1 Pack** N2090756

Title:

OHT1 Application



Barcode: N2090757 Road Name: R426 Road Segment: Surface: Grass/Verge

Ribbon: c

Coordinates: 53.001967, -7.224768

Existing Pole Line: No Collision Record: No Operating Speed: 86 Measured Offset: 6 Can shielding by re-directional

Location on the outside of a curve: No Location within 10m of a junction: No Location on a downgrade 5%: No Is the pole location acceptable: Yes

feature or existing hazard?: No Does the pole need a stay: No

Municipal District: Municipal District of Graiguecullen-Portarlington





**OHT1 Pack** N2090757

Title:

OHT1 Application



Barcode: N2090758 Road Name: r426 Road Segment: Surface: Grass/Verge

Ribbon: c

Coordinates: 53.002412, -7.225314

Existing Pole Line: No Collision Record: No Operating Speed: 86 Measured Offset: 6

Can shielding by re-directional feature or existing hazard?: No Does the pole need a stay: No

Municipal District: Municipal District of Graiguecullen-Portarlington

Location on the outside of a curve: No

Location within 10m of a junction: No

Location on a downgrade 5%: No

Is the pole location acceptable: Yes



**OHT1 Pack** N2090758

Title:

Legend:

OHT1 Application



Barcode: N2090759 Road Name: r426 Road Segment: Surface: Grass/Verge

Ribbon: c

Coordinates: 53.002751, -7.225762

Existing Pole Line: No Collision Record: No Operat