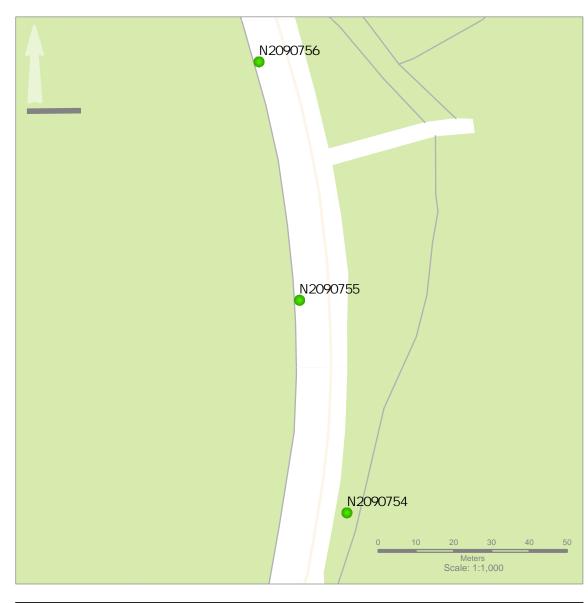

Municipal District: Municipal District of Graiguecullen-Portarlington

**OHT1 Pack** N2090754

Title:

OHT1 Application

Barcode: N2090755 Road Name: R426 Road Segment: Surface: Grass/Verge

Ribbon: c

**Coordinates:** 53.000895, -7.224242

feature or existing hazard?: No Does the pole need a stay: No

Municipal District: Municipal District of Graiguecullen-Portarlington

**OHT1 Pack** N2090755

Title:

OHT1 Application

Barcode: N2090756 Road Name: R426 Road Segment: Surface: Grass/Verge

Ribbon: c

Coordinates: 53.001463, -7.22439

Existing Pole Line: No Collision Record: No Operating Speed: 86 Measured Offset: 5

Can shielding by re-directional feature or existing hazard?: No Does the pole need a stay: No

Municipal District: Municipal District of Graiguecullen-Portarlington

Location on the outside of a curve: No

Location within 10m of a junction: No

Location on a downgrade 5%: No

Is the pole location acceptable: Yes

**OHT1 Pack** N2090756

Title:

OHT1 Application

Barcode: N2090757 Road Name: R426 Road Segment: Surface: Grass/Verge

Ribbon: c

Coordinates: 53.001967, -7.224768

Existing Pole Line: No Collision Record: No Operating Speed: 86 Measured Offset: 6 Can shielding by re-directional