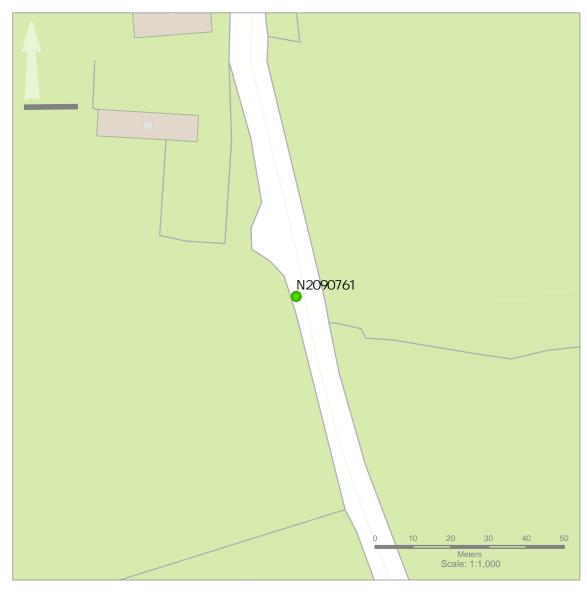

Municipal District: Municipal District of Graiguecullen-Portarlington

**OHT1 Pack** N2090759

Title:

Legend:

OHT1 Application

Barcode: N2090761 Road Name: L38401 Road Segment: Surface: Grass/Verge

Ribbon: c

Coordinates: 52.957745, -7.184834

Existing Pole Line: No Collision Record: No Operating Speed: 36 Measured Offset: 1.8 Can shielding by re-directional

Location on the outside of a curve: No Location within 10m of a junction: No Location on a downgrade 5%: No Is the pole location acceptable: Yes

feature or existing hazard?: No Does the pole need a stay: No

Municipal District: Municipal District of Graiguecullen-Portarlington

**OHT1 Pack** N2090761

Title:

OHT1 Application