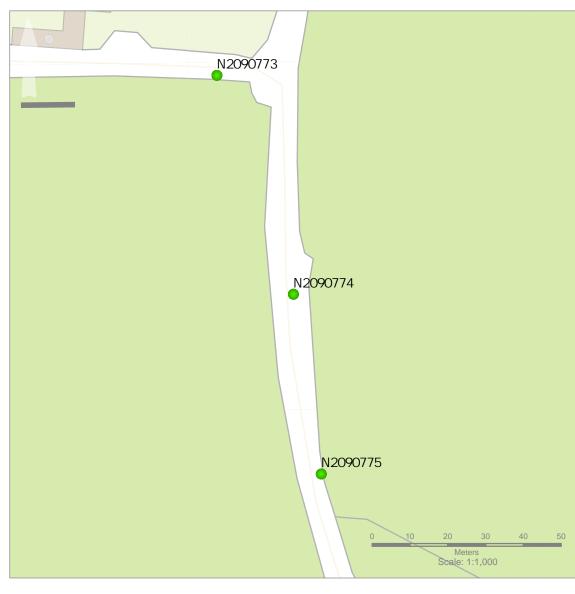

Municipal District: Municipal District of Graiguecullen-Portarlington

**OHT1 Pack** N2090637

Title:

Legend:

OHT1 Application

Barcode: N2090773 Road Name: L7834 Road Segment: Surface: Grass/Verge

Ribbon: c

Coordinates: 53.005664, -7.195928

Location on the outside of a curve: No Location within 10m of a junction: No Location on a downgrade 5%: No Is the pole location acceptable: Yes

**OHT1 Pack** N2090773

Title:

OHT1 Application

Barcode: N2090774 Road Name: L7834 Road Segment: Surface: Grass/Verge

Ribbon: c

Coordinates: 53.005141, -7.195637

Existing Pole Line: No Collision Record: No Operating Speed: 26 Measured Offset: 2 Can shielding by re-directional

Location on the outside of a curve: No Location within 10m of a junction: No Location on a downgrade 5%: No Is the pole location acceptable: Yes

feature or existing hazard?: No Does the pole need a stay: No

Municipal District: Municipal District of Graiguecullen-Portarlington

**OHT1 Pack** N2090774

Title:

Legend:

OHT1 Application

Barcode: N2090775 Road Name: L7834 Road Segment: Surface: Grass/Verge

Ribbon: c

**Coordinates:** 53.004714, -7.195535

Existing Pole Line: No Collision Record: No Operating Speed: 26 Measured Offset: 2

Can shielding by re-directional feature or existing hazard?: No Does the pole need a stay: No