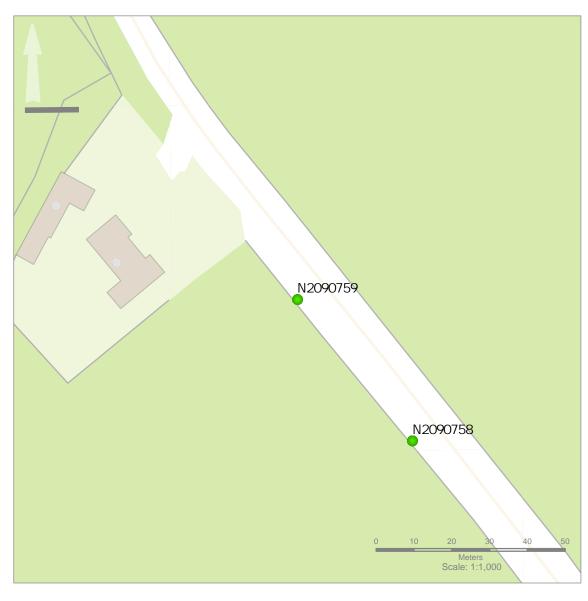

Municipal District: Municipal District of Graiguecullen-Portarlington

**OHT1 Pack** N2090757

Title:

OHT1 Application

Barcode: N2090758 Road Name: r426 Road Segment: Surface: Grass/Verge

Ribbon: c

Coordinates: 53.002412, -7.225314

Existing Pole Line: No Collision Record: No Operating Speed: 86 Measured Offset: 6

Can shielding by re-directional feature or existing hazard?: No Does the pole need a stay: No

Municipal District: Municipal District of Graiguecullen-Portarlington

Location on the outside of a curve: No

Location within 10m of a junction: No

Location on a downgrade 5%: No

Is the pole location acceptable: Yes

**OHT1 Pack** N2090758

Title:

Legend:

OHT1 Application

Barcode: N2090759 Road Name: r426 Road Segment: Surface: Grass/Verge

Ribbon: c

Coordinates: 53.002751, -7.225762

Existing Pole Line: No Collision Record: No Operating Speed: 86 Measured Offset: 6 Can shielding by re-directional

Location on the outside of a curve: No Location within 10m of a junction: No Location on a downgrade 5%: No Is the pole location acceptable: Yes

feature or existing hazard?: No Does the pole need a stay: No

Municipal District: Municipal District of Graiguecullen-Portarlington

**OHT1 Pack** N2090759

Title:

Legend:

OHT1 Application

Barcode: N2090761 Road Name: L38401 Road Segment: Surface: Grass/Verge

Ribbon: c

Coordinates: 52.957745, -7.184834