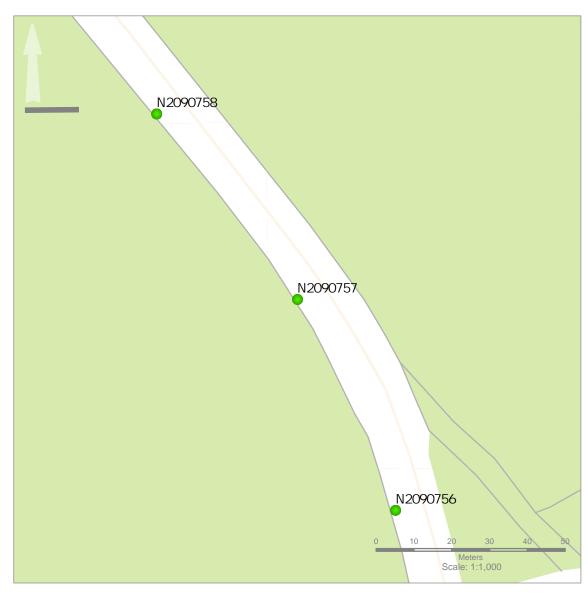

**OHT1 Pack** N2090756

Title:

OHT1 Application

Barcode: N2090757 Road Name: R426 Road Segment: Surface: Grass/Verge

Ribbon: c

Coordinates: 53.001967, -7.224768

Existing Pole Line: No Collision Record: No Operating Speed: 86 Measured Offset: 6 Can shielding by re-directional

Location on the outside of a curve: No Location within 10m of a junction: No Location on a downgrade 5%: No Is the pole location acceptable: Yes

feature or existing hazard?: No Does the pole need a stay: No

Municipal District: Municipal District of Graiguecullen-Portarlington

**OHT1 Pack** N2090757

Title:

OHT1 Application

Barcode: N2090758 Road Name: r426 Road Segment: Surface: Grass/Verge

Ribbon: c

Coordinates: 53.002412, -7.225314

Existing Pole Line: No Collision Record: No Operating Speed: 86 Measured Offset: 6

Can shielding by re-directional feature or existing hazard?: No Does the pole need a stay: No

Municipal District: Municipal District of Graiguecullen-Portarlington

Location on the outside of a curve: No

Location within 10m of a junction: No

Location on a downgrade 5%: No

Is the pole location acceptable: Yes

**OHT1 Pack** N2090758

Title:

Legend:

OHT1 Application

Barcode: N2090759 Road Name: r426 Road Segment: Surface: Grass/Verge

Ribbon: c

Coordinates: 53.002751, -7.225762

Existing Pole Line: No Collision Record: No Operating Speed: 86 Measured Offset: 6 Can shielding by re-directional

Municipal District: Municipal District of Graiguecullen-Portarlington

**OHT1 Pack** N2090759

Title:

Legend:

OHT1 Application

Barcode: N2090761 Road Name: L38401 Road Segment: Surface: Grass/Verge

Ribbon: c

Coordinates: 52.957745, -7.184834