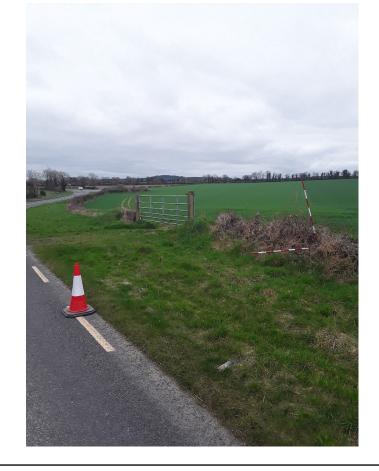

feature or existing hazard?: No Does the pole need a stay: No

Municipal District: Municipal District of Graiguecullen-Portarlington

**OHT1 Pack** N2090755

Title:

OHT1 Application

Barcode: N2090756 Road Name: R426 Road Segment: Surface: Grass/Verge

Ribbon: c

Coordinates: 53.001463, -7.22439

Existing Pole Line: No Collision Record: No Operating Speed: 86 Measured Offset: 5

Can shielding by re-directional feature or existing hazard?: No Does the pole need a stay: No