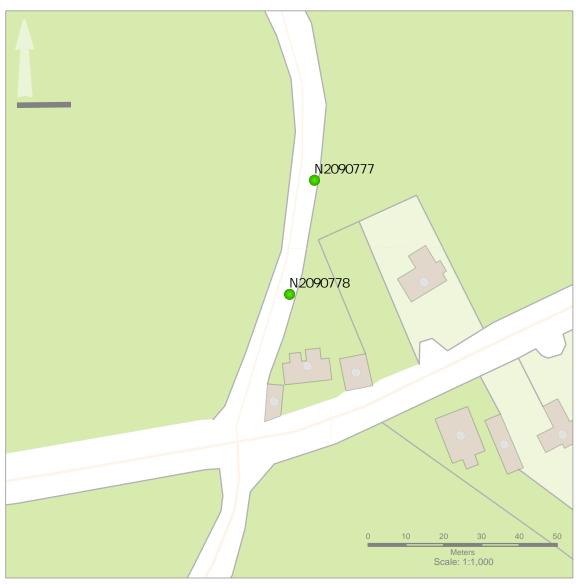

Location on a downgrade 5%: No

Is the pole location acceptable: Yes

**OHT1 Pack** N2090776

Title:

Barcode: N2090777 Road Name: L7834 Road Segment: Surface: Grass/Verge

Ribbon: c

Coordinates: 53.003378, -7.194724

Existing Pole Line: No Collision Record: No Operating Speed: 26 Measured Offset: 2

Can shielding by re-directional feature or existing hazard?: No

Does the pole need a stay: No

Municipal District: Municipal District of Graiguecullen-Portarlington

Location on the outside of a curve: No

Location within 10m of a junction: No

Location on a downgrade 5%: No

Is the pole location acceptable: Yes

**Barcode:** N2090778 Road Name: L7834 **Road Segment:** Surface: Grass/Verge

Ribbon: c

Coordinates: 53.003107, -7.194827

Existing Pole Line: Yes Collision Record: No **Operating Speed: 26** Measured Offset: 2.2

feature or existing hazard?: No

Location on the outside of a curve: No Location within 10m of a junction: No Location on a downgrade 5%: No Can shielding by re-directional Is the pole location acceptable: Yes Does the pole need a stay: No Municipal District: Municipal District of Graiguecullen-Portarlington