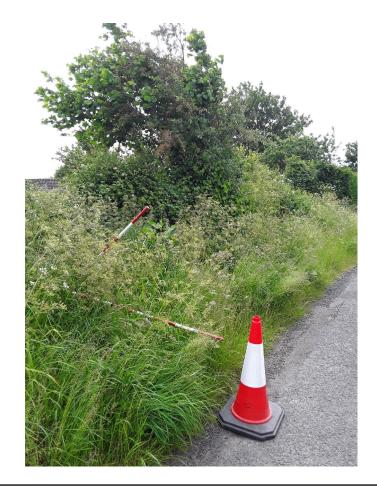

Existing Pole Line: No Collision Record: No Operating Speed: 26 Measured Offset: 2

Can shielding by re-directional feature or existing hazard?: No

Does the pole need a stay: No

Municipal District: Municipal District of Graiguecullen-Portarlington

Location on the outside of a curve: No

Location within 10m of a junction: No

Location on a downgrade 5%: No

Is the pole location acceptable: Yes

**Barcode:** N2090778 Road Name: L7834 **Road Segment:** Surface: Grass/Verge