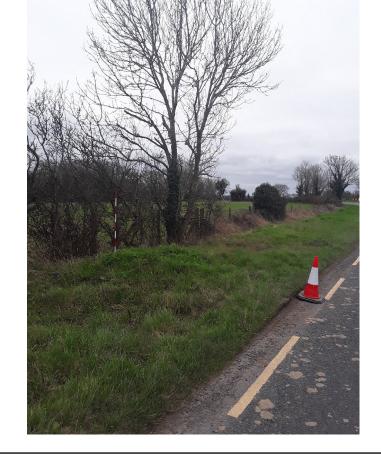

Ribbon: c

Coordinates: 52.999855, -7.224328

Existing Pole Line: No Collision Record: No Operating Speed: 86 Measured Offset: 5 Can shielding by re-directional

Location within 10m of a junction: No Location on a downgrade 5%: No Is the pole location acceptable: Yes

Location on the outside of a curve: No

feature or existing hazard?: No Does the pole need a stay: No

Municipal District: Municipal District of Graiguecullen-Portarlington

**OHT1 Pack** N2090753

Title:

OHT1 Application