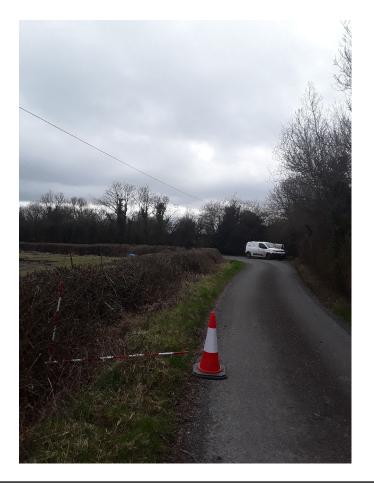

Location within 10m of a junction: No

Location on a downgrade 5%: No

Is the pole location acceptable: Yes

Barcode: N2090159 Road Name: Un-named Road Segment: Surface: Grass/Verge

Ribbon: c

Coordinates: 53.055566, -7.19164