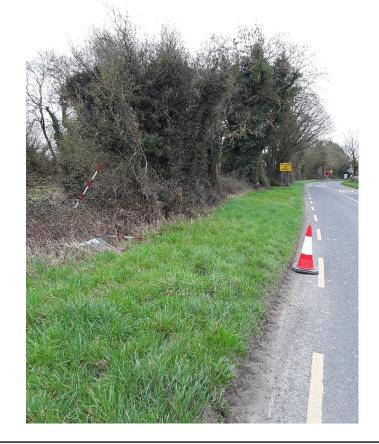

feature or existing hazard?: No Does the pole need a stay: No

Municipal District: Municipal District of Graiguecullen-Portarlington

**OHT1 Pack** N2090637

Title:

OHT1 Application

Barcode: N2090750 Road Name: R426 Road Segment: Surface: Grass/Verge

Ribbon: c

Coordinates: 52.998275, -7.224383

Existing Pole Line: No Collision Record: No Operating Speed: 86 Measured Offset: 5 Can shielding by re-directional

nal

Location within 10m of a junction: No Location on a downgrade 5%: No Is the pole location acceptable: Yes

Location on the outside of a curve: No

feature or existing hazard?: No Does the pole need a stay: No

Municipal District: Municipal District of Graiguecullen-Portarlington

**OHT1 Pack** N2090750

Title:

OHT1 Application