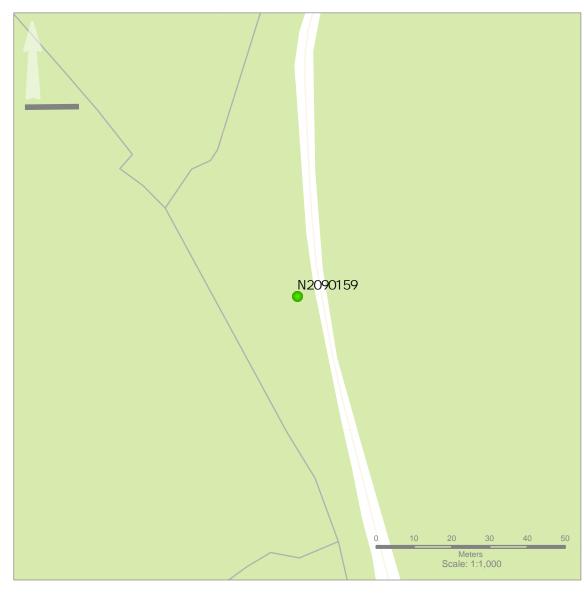

Location within 10m of a junction: No

Location on a downgrade 5%: No

Is the pole location acceptable: Yes

Barcode: N2090159 Road Name: Un-named Road Segment: Surface: Grass/Verge

Ribbon: c

Coordinates: 53.055566, -7.19164