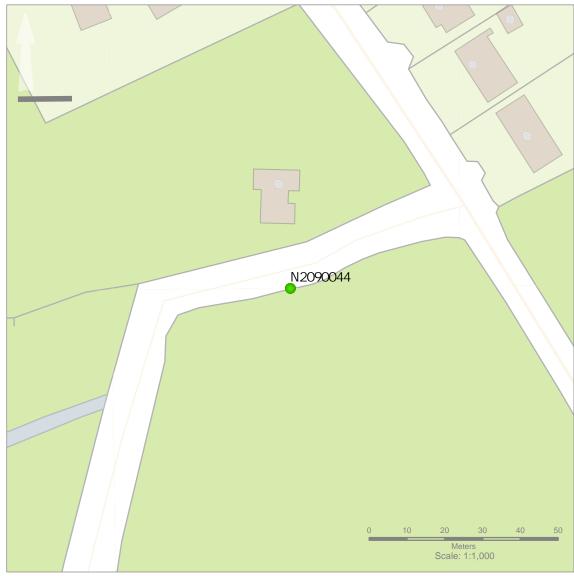

Barcode: N2090044 Road Name: unnamed **Road Segment:** Surface: Grass/Verge Ribbon: c

**Coordinates:** 53.04369, -7.233795

Existing Pole Line: No Collision Record: No **Operating Speed: 26** Measured Offset: 2

Can shielding by re-directional feature or existing hazard?: No

Does the pole need a stay: No Municipal District: Municipal District of Graiguecullen-Portarlington

Location on the outside of a curve: No

Location within 10m of a junction: No

Location on a downgrade 5%: No

Is the pole location acceptable: Yes

Barcode: N2090159 Road Name: Un-named Road Segment: Surface: Grass/Verge

Ribbon: c

Coordinates: 53.055566, -7.19164