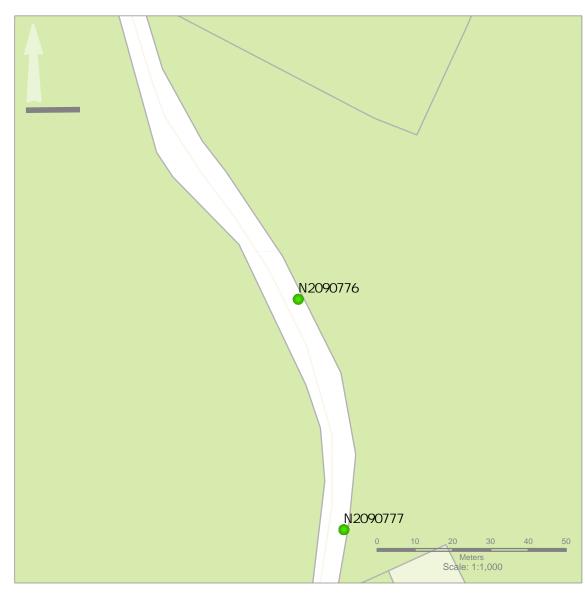

**OHT1 Pack** N2090775

Title:

Barcode: N2090776 Road Name: L7834 Road Segment: Surface: Grass/Verge

Ribbon: c

**Coordinates:** 53.003926, -7.194892

Existing Pole Line: No Collision Record: No Operating Speed: 26 Measured Offset: 2

Location on a downgrade 5%: No

Is the pole location acceptable: Yes

**OHT1 Pack** N2090776

Title:

Barcode: N2090777 Road Name: L7834 Road Segment: Surface: Grass/Verge

Ribbon: c

Coordinates: 53.003378, -7.194724

Existing Pole Line: No Collision Record: No Operating Speed: 26 Measured Offset: 2

Can shielding by re-directional feature or existing hazard?: No

Does the pole need a stay: No

Municipal District: Municipal District of Graiguecullen-Portarlington