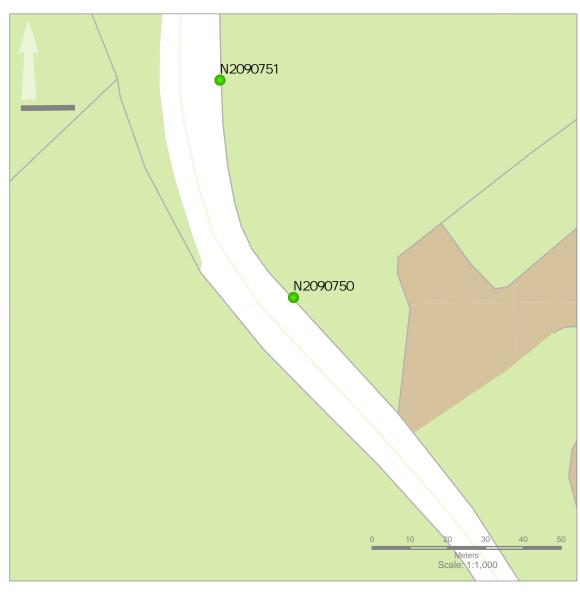

feature or existing hazard?: No Does the pole need a stay: No

Municipal District: Municipal District of Graiguecullen-Portarlington

**OHT1 Pack** N2090637

Title:

OHT1 Application

Barcode: N2090750 Road Name: R426 Road Segment: Surface: Grass/Verge

Ribbon: c

Coordinates: 52.998275, -7.224383

Existing Pole Line: No Collision Record: No Operating Speed: 86 Measured Offset: 5 Can shielding by re-directional

nal

Location within 10m of a junction: No Location on a downgrade 5%: No Is the pole location acceptable: Yes

Location on the outside of a curve: No

feature or existing hazard?: No Does the pole need a stay: No

Municipal District: Municipal District of Graiguecullen-Portarlington

**OHT1 Pack** N2090750

Title:

OHT1 Application

Title:

Citywest

Dublin 24 D24 H6RR

T: 0818 624 624

W: www.nbi.ie

E: contactus@nbi.ie

Legend: **OHT1 Pack OHT1** Application N2090751

Barcode: N2090751 Road Name: R426 **Road Segment:** Surface: Grass/Verge Ribbon: c