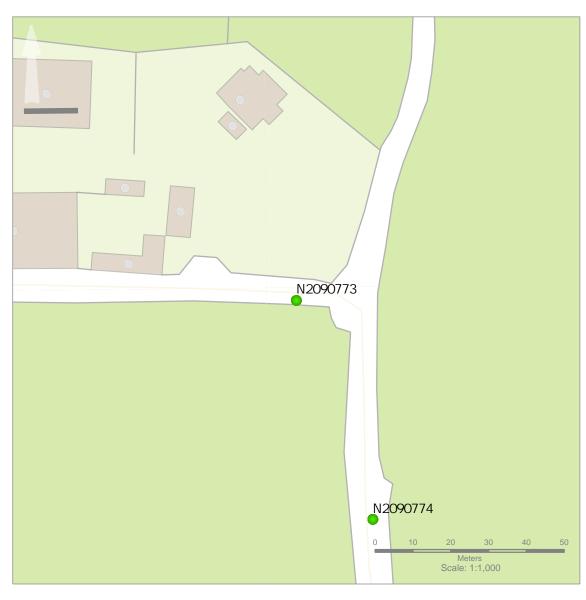

Municipal District: Municipal District of Graiguecullen-Portarlington

**OHT1 Pack** N2090637

Title:

Legend:

OHT1 Application

Barcode: N2090773 Road Name: L7834 Road Segment: Surface: Grass/Verge

Ribbon: c

Coordinates: 53.005664, -7.195928

Existing Pole Line: No Collision Record: No Operating Speed: 26 Measured Offset: 2

Can shielding by re-directional feature or existing hazard?: No Does the pole need a stay: No

Municipal District: Municipal District of Graiguecullen-Portarlington

Location on the outside of a curve: No Location within 10m of a junction: No Location on a downgrade 5%: No Is the pole location acceptable: Yes

**OHT1 Pack** N2090773

Title:

OHT1 Application

Barcode: N2090774 Road Name: L7834 Road Segment: Surface: Grass/Verge

Ribbon: c

Coordinates: 53.005141, -7.195637

Existing Pole Line: No Collision Record: No Operating Speed: 26 Measured Offset: 2 Can shielding by re-directional

Location on the outside of a curve: No Location within 10m of a junction: No Location on a downgrade 5%: No Is the pole location acceptable: Yes

feature or existing hazard?: No Does the pole need a stay: No

Municipal District: Municipal District of Graiguecullen-Portarlington

**OHT1 Pack** N2090774

Title:

Legend:

OHT1 Application

Barcode: N2090775 Road Name: L7834 Road Segment: Surface: Grass/Verge