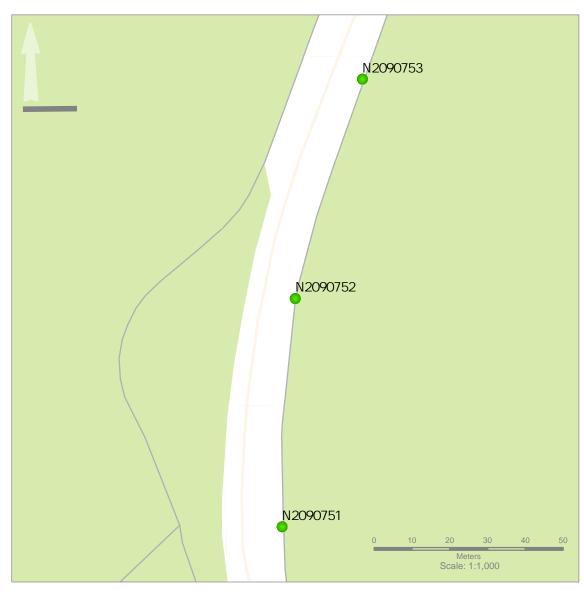

feature or existing hazard?: No Does the pole need a stay: No

Municipal District: Municipal District of Graiguecullen-Portarlington

Barcode: N2090752 Road Name: R426 Road Segment: Surface: Grass/Verge

Ribbon: c

Coordinates: 52.999336, -7.224601

Existing Pole Line: No Collision Record: No Operating Speed: 86 Measured Offset: 5 Can shielding by re-directional

Location on the outside of a curve: No Location within 10m of a junction: No Location on a downgrade 5%: No Is the pole location acceptable: Yes

feature or existing hazard?: No Does the pole need a stay: No

Municipal District: Municipal District of Graiguecullen-Portarlington

**OHT1 Pack** N2090752

Title:

OHT1 Application

Barcode: N2090753 Road Name: R426 Road Segment: Surface: Grass/Verge

Ribbon: c

Coordinates: 52.999855, -7.224328

Existing Pole Line: No Collision Record: No Operating Speed: 86 Measured Offset: 5 Can shielding by re-directional

Location within 10m of a junction: No Location on a downgrade 5%: No Is the pole location acceptable: Yes

Location on the outside of a curve: No

feature or existing hazard?: No Does the pole need a stay: No

Municipal District: Municipal District of Graiguecullen-Portarlington

**OHT1 Pack** N2090753

Title:

OHT1 Application

Barcode: N2090754 Road Name: R426 Road Segment: Surface: Grass/Verge

Ribbon: c

**Coordinates:** 53.000389, -7.224063

Existing Pole Line: No Collision Record: No Operating Speed: 86 Measured Offset: 5 Can shielding by re-directional