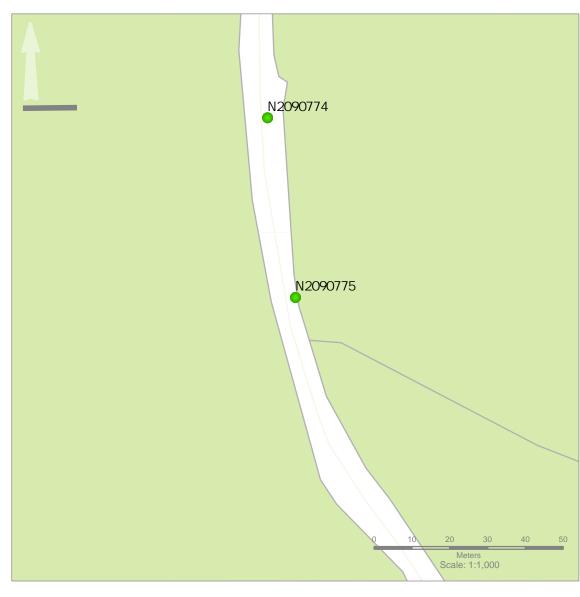

Ribbon: c

Coordinates: 53.005141, -7.195637

Existing Pole Line: No Collision Record: No Operating Speed: 26 Measured Offset: 2 Can shielding by re-directional

Location on the outside of a curve: No Location within 10m of a junction: No Location on a downgrade 5%: No Is the pole location acceptable: Yes

feature or existing hazard?: No Does the pole need a stay: No

Municipal District: Municipal District of Graiguecullen-Portarlington

**OHT1 Pack** N2090774

Title:

Legend:

OHT1 Application

Barcode: N2090775 Road Name: L7834 Road Segment: Surface: Grass/Verge

Ribbon: c

**Coordinates:** 53.004714, -7.195535

Existing Pole Line: No Collision Record: No Operating Speed: 26 Measured Offset: 2

Can shielding by re-directional feature or existing hazard?: No Does the pole need a stay: No