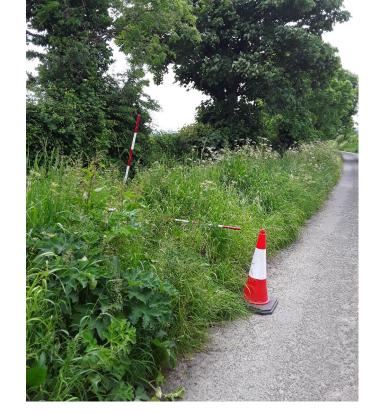

Ribbon: c

Coordinates: 53.005141, -7.195637

Existing Pole Line: No Collision Record: No Operating Speed: 26 Measured Offset: 2 Can shielding by re-directional

Location on the outside of a curve: No Location within 10m of a junction: No Location on a downgrade 5%: No Is the pole location acceptable: Yes

Ribbon: c

**Coordinates:** 53.004714, -7.195535

Existing Pole Line: No Collision Record: No Operating Speed: 26 Measured Offset: 2

Can shielding by re-directional feature or existing hazard?: No Does the pole need a stay: No