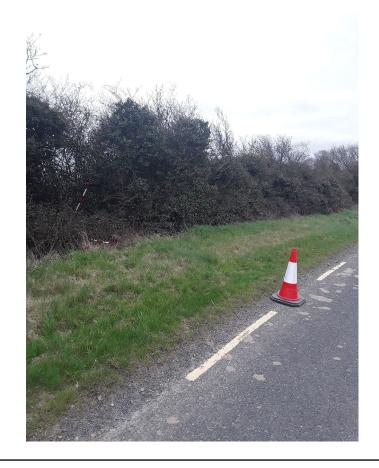

Barcode: N2090754 Road Name: R426 Road Segment: Surface: Grass/Verge

Ribbon: c

**Coordinates:** 53.000389, -7.224063

Existing Pole Line: No Collision Record: No Operating Speed: 86 Measured Offset: 5 Can shielding by re-directional

Municipal District: Municipal District of Graiguecullen-Portarlington

**OHT1 Pack** N2090754

Title:

OHT1 Application

Barcode: N2090755 Road Name: R426 Road Segment: Surface: Grass/Verge

Ribbon: c

**Coordinates:** 53.000895, -7.224242