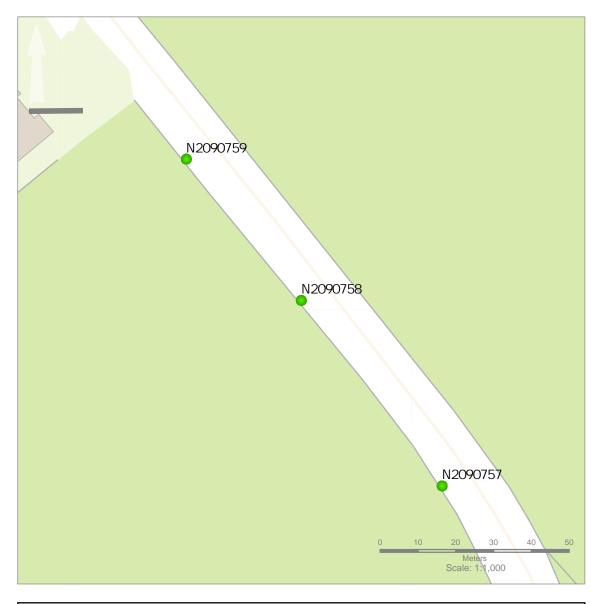

Municipal District: Municipal District of Graiguecullen-Portarlington

**OHT1 Pack** N2090757

Title:

OHT1 Application

Barcode: N2090758 Road Name: r426 Road Segment: Surface: Grass/Verge

Ribbon: c

Coordinates: 53.002412, -7.225314

Existing Pole Line: No Collision Record: No Operating Speed: 86 Measured Offset: 6

Can shielding by re-directional feature or existing hazard?: No Does the pole need a stay: No

Municipal District: Municipal District of Graiguecullen-Portarlington

Location on the outside of a curve: No

Location within 10m of a junction: No

Location on a downgrade 5%: No

Is the pole location acceptable: Yes

**OHT1 Pack** N2090758

Title:

Legend:

OHT1 Application

Barcode: N2090759 Road Name: r426 Road Segment: Surface: Grass/Verge

Ribbon: c

Coordinates: 53.002751, -7.225762

Existing Pole Line: No Collision Record: No Operating Speed: 86 Measured Offset: 6 Can shielding by re-directional

Location on the outside of a curve: No Location within 10m of a junction: No Location on a downgrade 5%: No Is the pole location acceptable: Yes

feature or existing hazard?: No Does the pole need a stay: No

Municipal District: Municipal District of Graiguecullen-Portarlington

**OHT1 Pack** N2090759

Title:

Legend:

OHT1 Application

Barcode: N2090761 Road Name: L38401 Road Segment: Surface: Grass/Verge

Ribbon: c

Coordinates: 52.957745, -7.184834