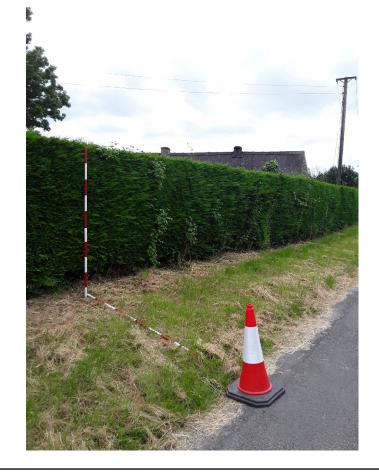

Ribbon: c

Coordinates: 53.003107, -7.194827

Existing Pole Line: Yes Collision Record: No **Operating Speed: 26** Measured Offset: 2.2

feature or existing hazard?: No

Location on the outside of a curve: No Location within 10m of a junction: No Location on a downgrade 5%: No Can shielding by re-directional Is the pole location acceptable: Yes Does the pole need a stay: No Municipal District: Municipal District of Graiguecullen-Portarlington