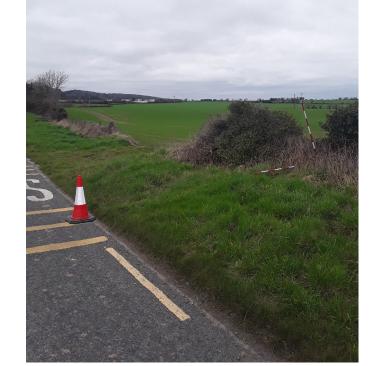

Coordinates: 52.999336, -7.224601

Existing Pole Line: No Collision Record: No Operating Speed: 86 Measured Offset: 5 Can shielding by re-directional

Location on the outside of a curve: No Location within 10m of a junction: No Location on a downgrade 5%: No Is the pole location acceptable: Yes

feature or existing hazard?: No Does the pole need a stay: No

Municipal District: Municipal District of Graiguecullen-Portarlington

**OHT1 Pack** N2090752

Title:

OHT1 Application

Barcode: N2090753 Road Name: R426 Road Segment: Surface: Grass/Verge