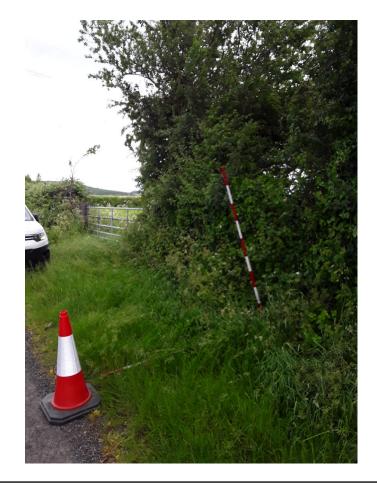

Location on a downgrade 5%: No

Is the pole location acceptable: Yes

**OHT1 Pack** N2090776

Title:

Barcode: N2090777 Road Name: L7834 Road Segment: Surface: Grass/Verge

Ribbon: c

Coordinates: 53.003378, -7.194724

Existing Pole Line: No Collision Record: No Operating Speed: 26 Measured Offset: 2

Can shielding by re-directional feature or existing hazard?: No

Does the pole need a stay: No

Municipal District: Municipal District of Graiguecullen-Portarlington