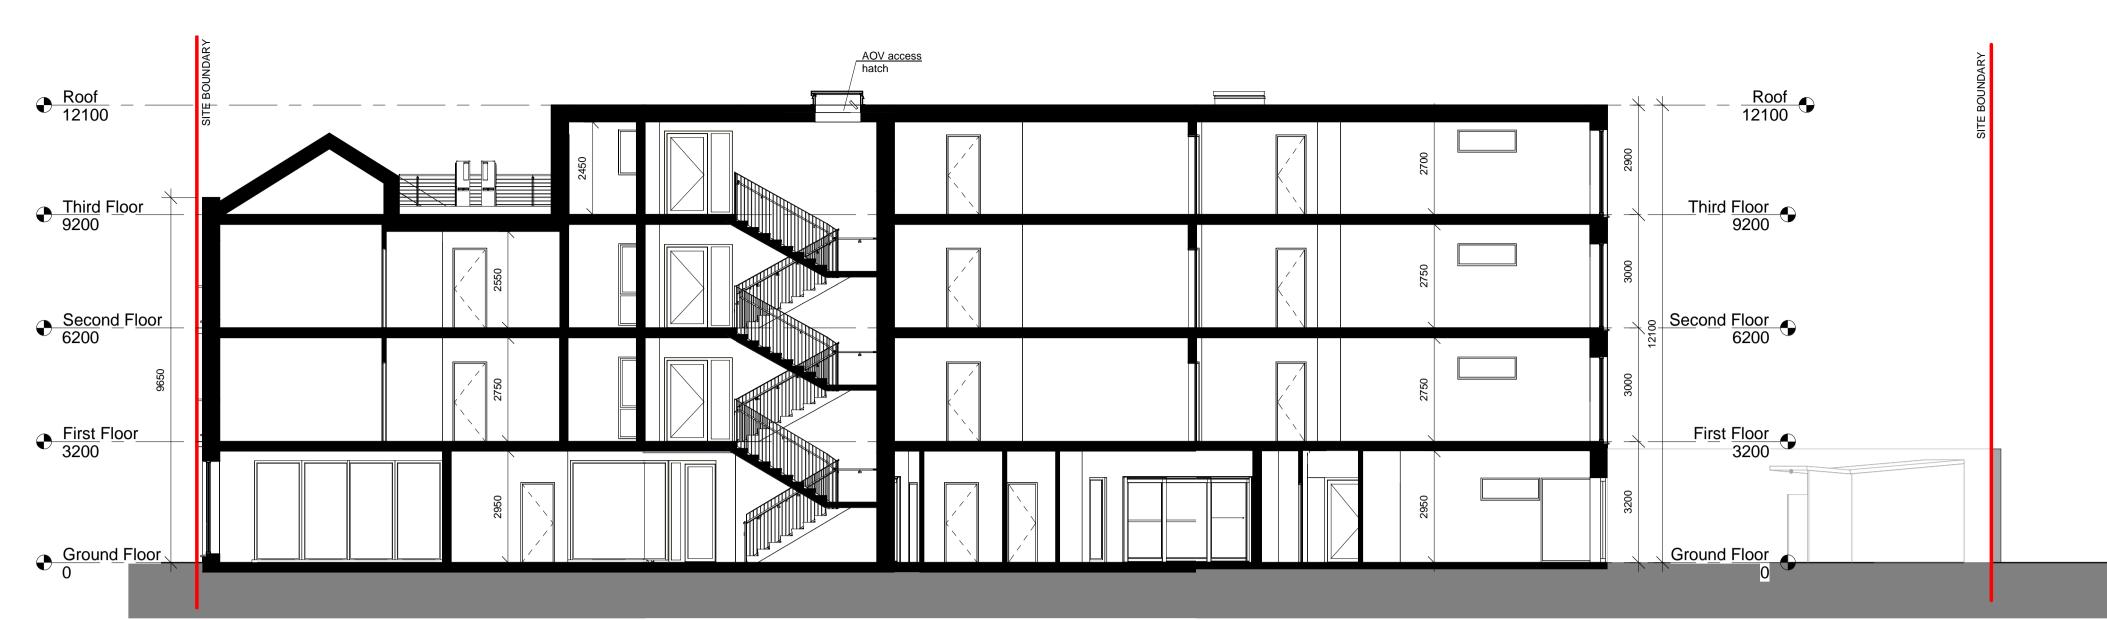

7 <u>SECTION E-E</u> 1 : 100

2 SECTION A-A 1 : 100





## clúid housing





EXISTING ADJACENT STRUCTURE

| Rev                                                                                                                                                                                                                                                          |                                 | Description                                                                         |                                    |                                                                           |                   | Date                                                                                       |  |
|--------------------------------------------------------------------------------------------------------------------------------------------