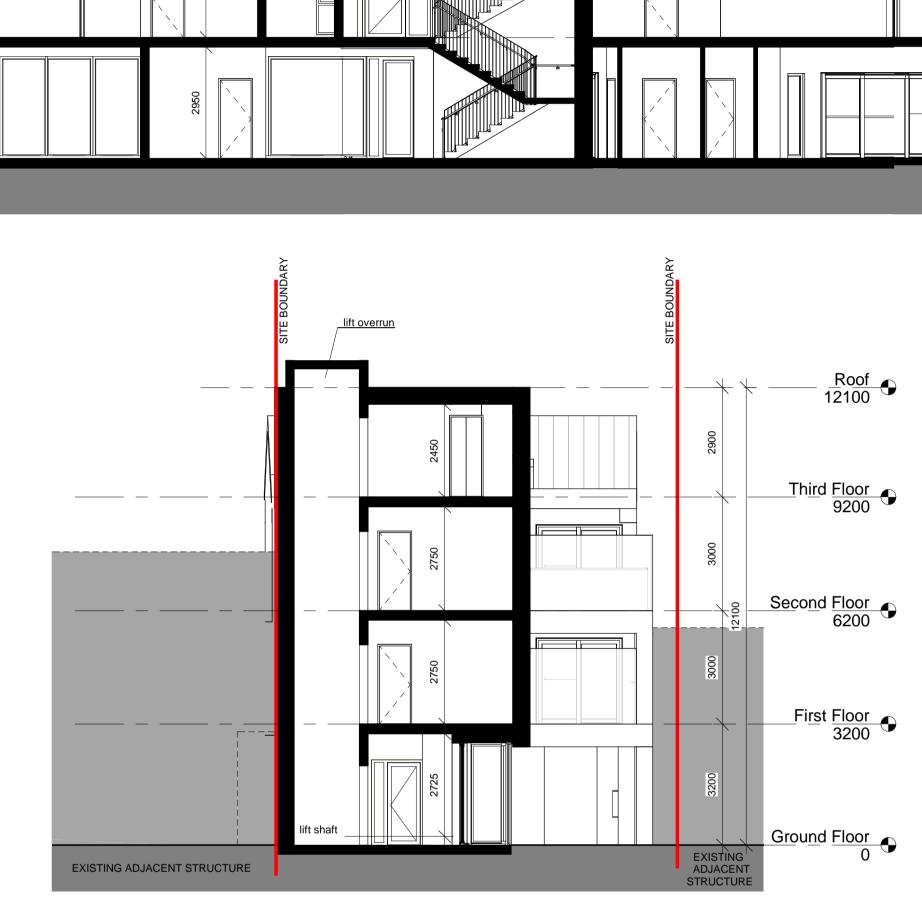

7 <u>SECTION E-E</u> 1 : 100

2 SECTION A-A 1 : 100





## clúid housing





EXISTING ADJACENT STRUCTURE

| Rev                                                                                                                                                                                                                                                          |                                 | Description                                                                         |                                    |                                                                           |                   | Date                                                                                       |  |
|------------------------------------------------------------------------------------------------------------------------------------------