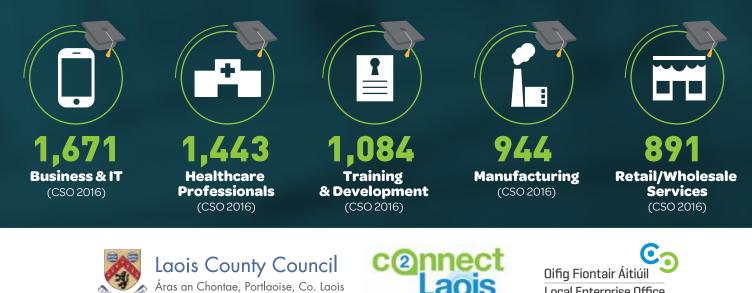

#### **INDUSTRY OF EMPLOYMENT**

Of the 11,477 outbound commuters a total of 6,033 are employed in the following sectors