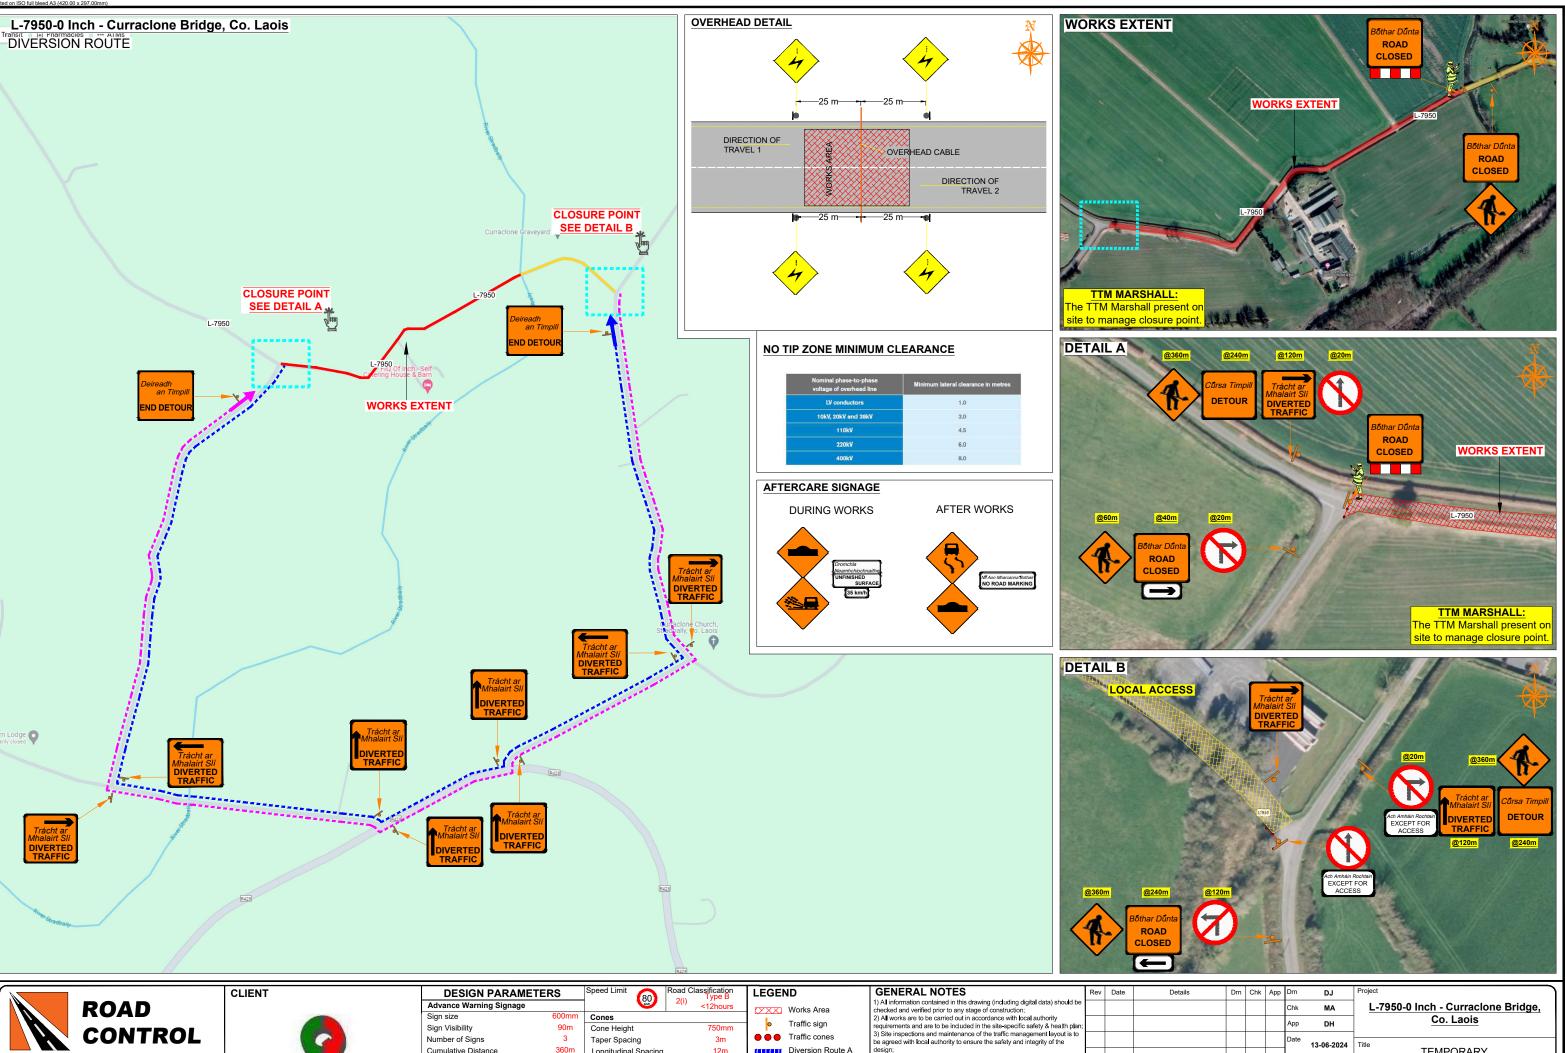

| 1 |                                                                                                                                                                                                                                                                                   | CLIENT             | DESIGN PARAMETERS                     | Speed Limit Road Classification<br>2(i) Type B |              | GENERAL NOTES                                                                                                                                                 |  |  |
|---|----------------------------------------------------------------------------------------------------------------------------------------------------------------------------------------------------------------------------