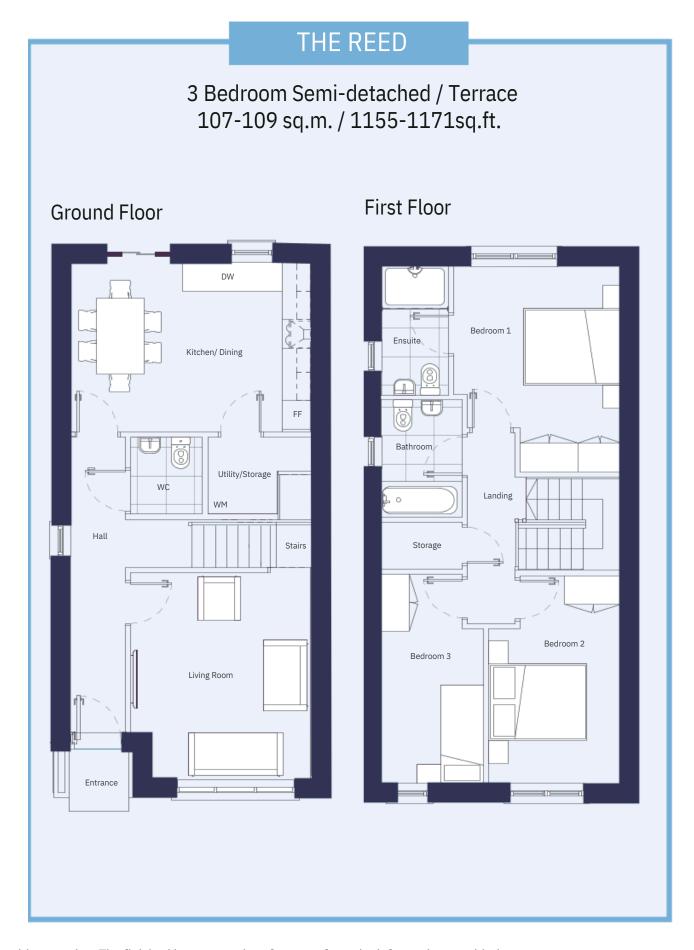

### The Reed - 5 Houses Available

3 Bedroom Terrace 107-109 sq.m. / 1155-1171 sq.ft.

\*\*Available Houses:

Numbers 35, 43 & 45 - **Minimum selling price of €264,500\*\*** 

Numbers 36 & 44 - Minimum selling price €257,500

# HOUSE TYPES

Floor plans and dimensions are indicative only and subject to change. Woodfort Group may alter the layout, building style, landscape, and spec without notice. The finished home may therefore vary from the information provided.