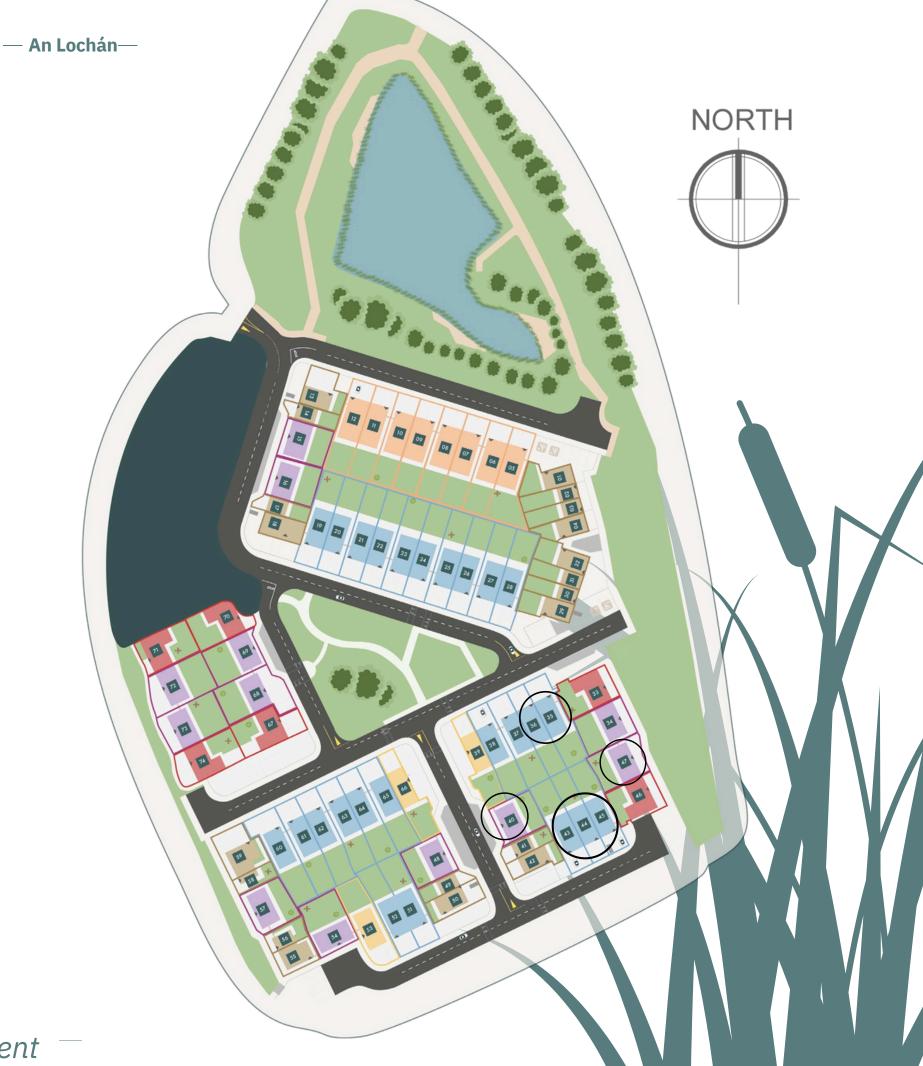

## SITE PLAN

### The Reed - 5 Houses Available

3 Bedroom Terrace 107-109 sq.m. / 1155-1171 sq.ft.

\*\*Available Houses:

Numbers 35, 43 & 45 - **Minimum selling price of €264,500\*\*** 

Numbers 36 & 44 - Minimum selling price €257,500

3 Bedroom Semi-detached 110 sq.m. / 1188 sq.ft.

\*\*Available Houses:

Numbers 40 & 47 - Minimum selling price €267,500

# The location of the available houses are circled on the site plan

Floor plans and dimensions are indicative only and subject to change. Woodfort Group may alter the layout, building style, landscape, and spec without notice. The finished home may therefore vary from the information provided.