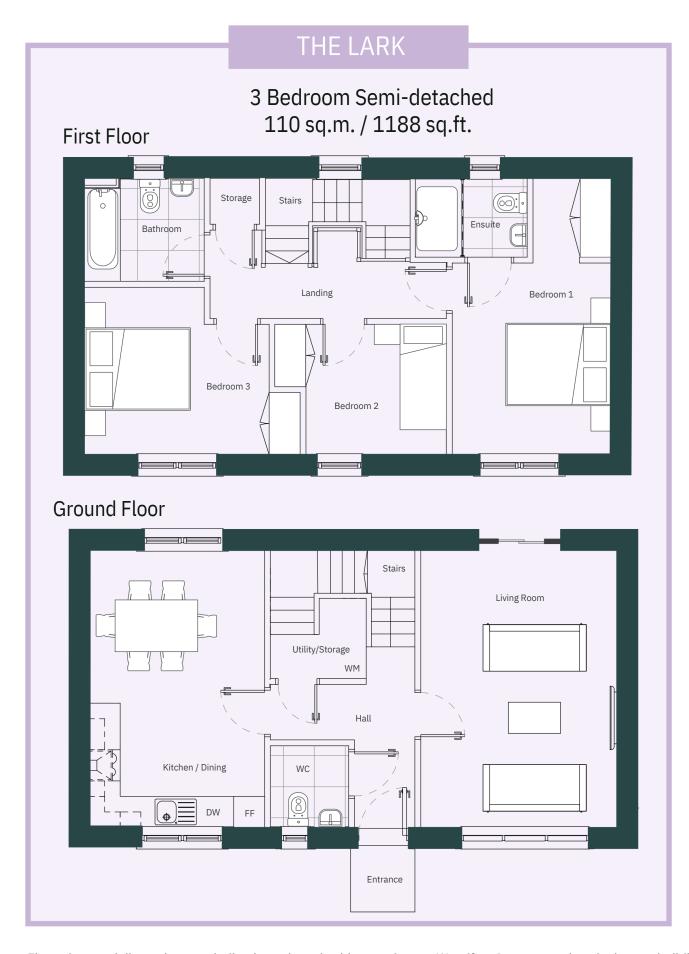

3 Bedroom Semi-detached 110 sq.m. / 1188 sq.ft.

\*\*Available Houses:

Numbers 40 & 47 - Minimum selling price €267,500

# HOUSE TYPES

Floor plans and dimensions are indicative only and subject to change. Woodfort Group may alter the layout, building style, landscape, and spec without notice. The finished home may therefore vary from the information provided.