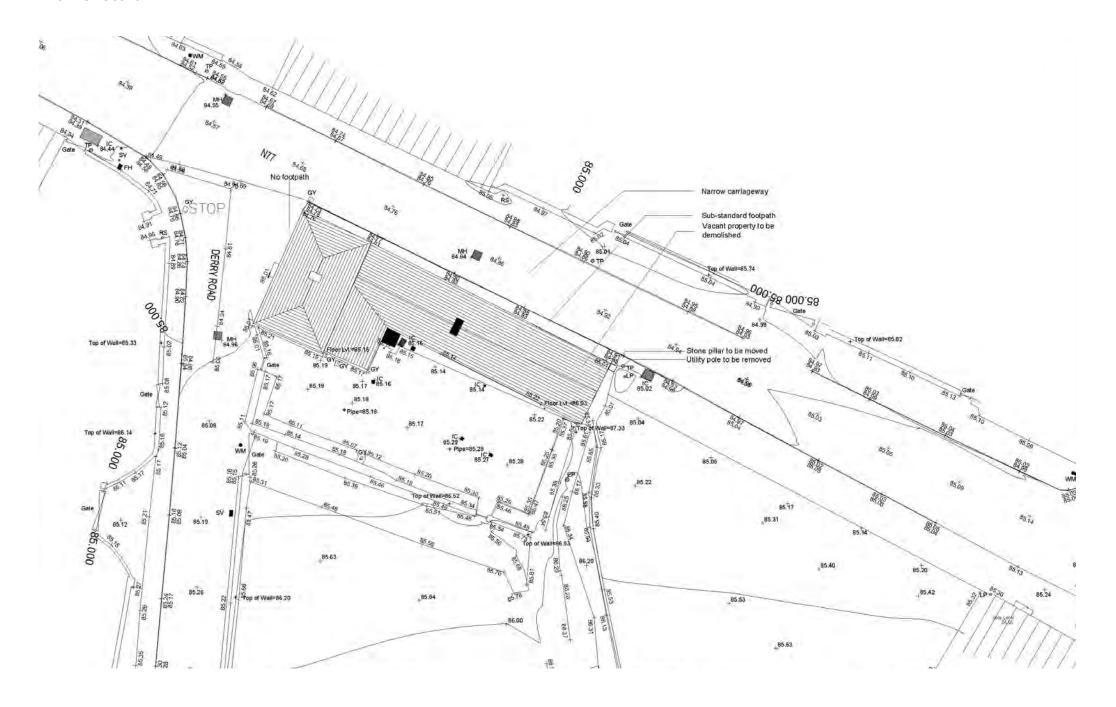

Dwelling location very close to carriageway - does not allow for sufficient footpath width along main street.

Constant flow of heavy traffic passing very close to the structure

## **EXTERNAL PHOTOGRAPHS**

Dwelling located on edge of carriageway - Lack of footpath on Derry Road and poor visibility for pedestrian and vehicles at junction.

Dwelling is fully detached. It does not form part of any street terrace or group of structures

View of Building set back at other side of junction. Continuous street terrace commences after this house.

EXTERNAL PHOTOGRAPHS

North Elevation - details

EXTERNAL PHOTOGRAPHS

East Elevation - Facing Derry Road

Dwelling location is very close to carriageway and does not allow for footpath width. Dangerous access to dwelling

EXTERNAL PHOTOGRAPHS South Elevation - To Rear

EXTERNAL PHOTOGRAPHS South Elevation - To Rear