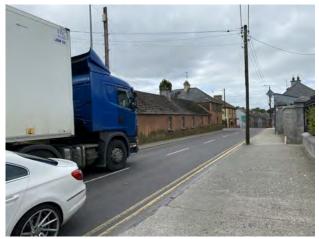

Dwelling location very close to carriageway - does not allow for sufficient footpath width along main street.

Constant flow of heavy traffic passing very close to the structure

Dwelling location is very close to carriageway and does not allow for footpath width. Dangerous access to dwelling

EXTERNAL PHOTOGRAPHS South Elevation - To Rear

EXTERNAL PHOTOGRAPHS South Elevation - To Rear