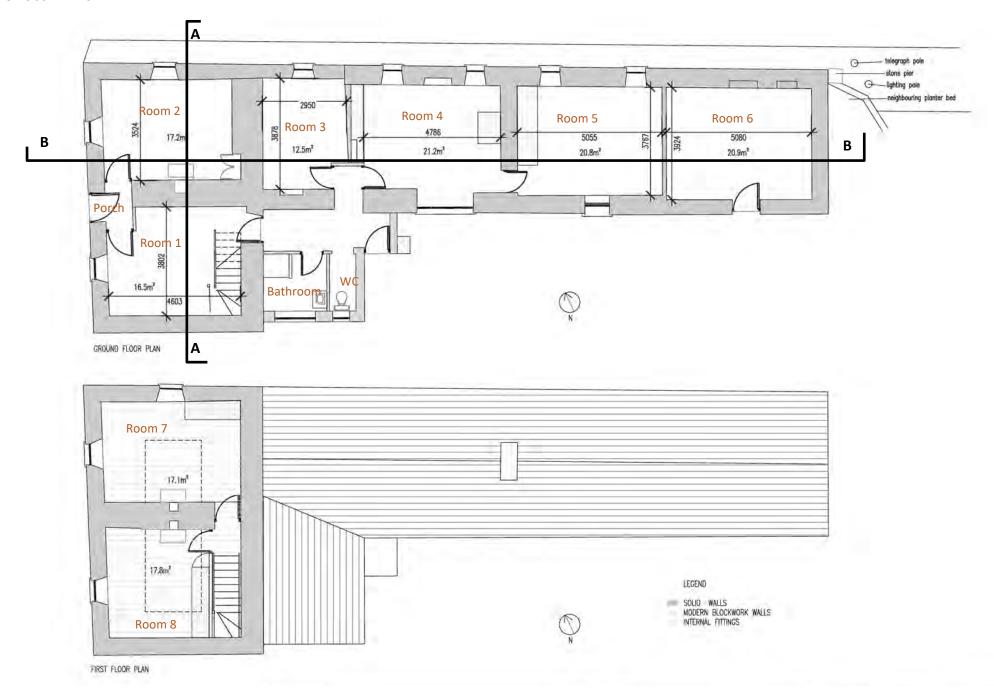

## **Photographic Survey + Drawings**

Vacant Structure to be Demolished
Junction of Derry Road and N77
Durrow, Co. Laois

SECTION B-B

SECTION A-A

Photographs

North Elevation - Facing N77 **EXTERNAL PHOTOGRAPHS** 

## **EXTERNAL PHOTOGRAPHS**

INTERNAL PHOTOGRAPHS GROUND FLOOR - Porch

INTERNAL PHOTOGRAPHS STAIRWELL