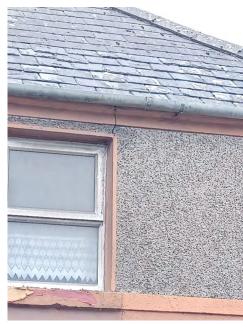

View of Building set back at other side of junction. Continuous street terrace commences after this house.

EXTERNAL PHOTOGRAPHS

North Elevation - details

EXTERNAL PHOTOGRAPHS

East Elevation - Facing Derry Road