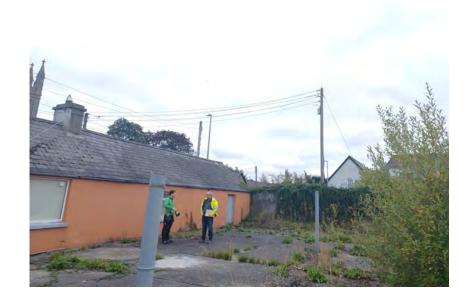

Dwelling location is very close to carriageway and does not allow for footpath width. Dangerous access to dwelling

EXTERNAL PHOTOGRAPHS South Elevation - To Rear

EXTERNAL PHOTOGRAPHS South Elevation - To Rear