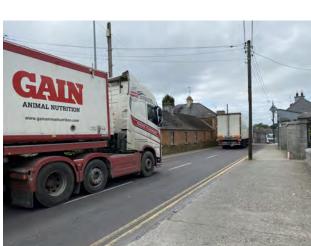

Dwelling location very close to carriageway - does not allow for sufficient footpath width along main street.

Constant flow of heavy traffic passing very close to the structure

Dwelling location is very close to carriageway and does not allow for footpath width. Dangerous access to dwelling

EXTERNAL PHOTOGRAPHS South Elevation - To Rear

EXTERNAL PHOTOGRAPHS South Elevation - To Rear