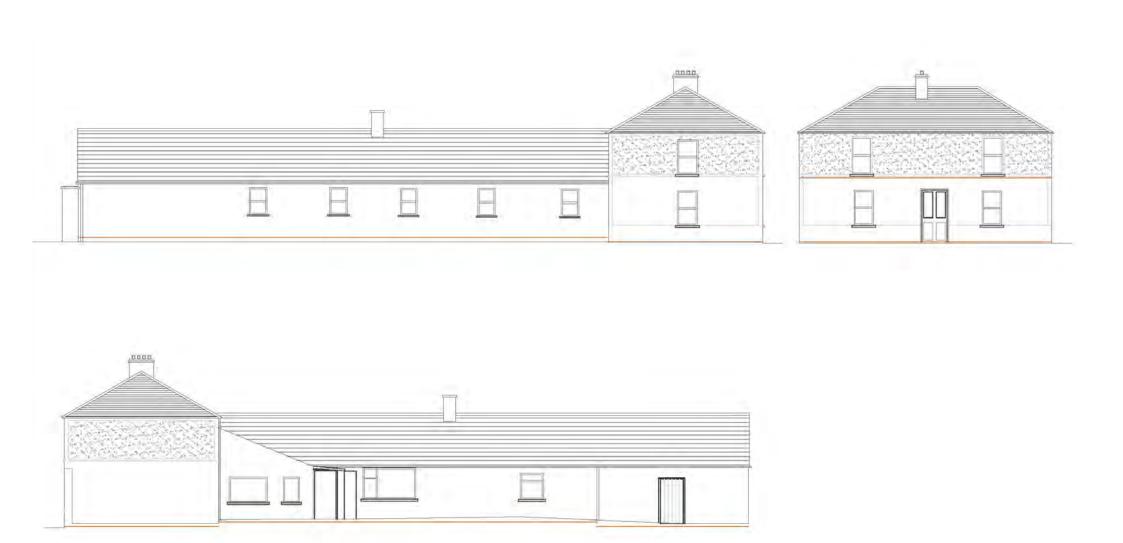

## **Photographic Survey + Drawings**

Vacant Structure to be Demolished
Junction of Derry Road and N77
Durrow, Co. Laois

SECTION B-B

SECTION A-A

Photographs

North Elevation - Facing N77 **EXTERNAL PHOTOGRAPHS** 