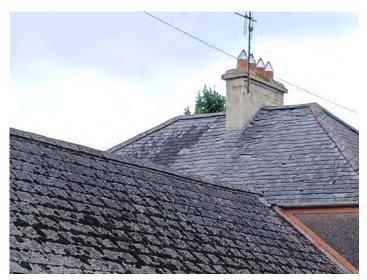

View of Building set back at other side of junction. Continuous street terrace commences after this house.

EXTERNAL PHOTOGRAPHS

North Elevation - details

EXTERNAL PHOTOGRAPHS

East Elevation - Facing Derry Road