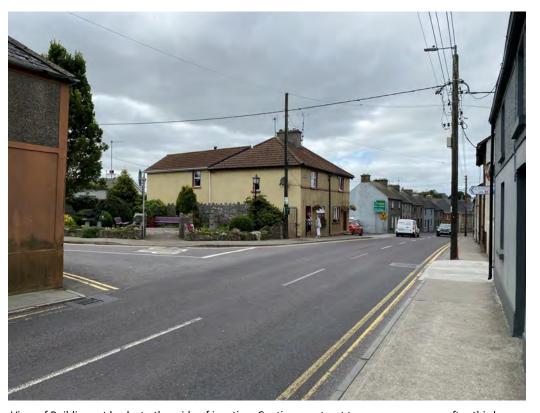

View of Building set back at other side of junction. Continuous street terrace commences after this house.

EXTERNAL PHOTOGRAPHS

North Elevation - details

EXTERNAL PHOTOGRAPHS

East Elevation - Facing Derry Road