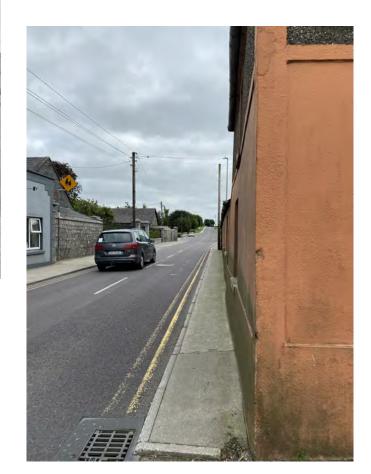

Dwelling location very close to carriageway - does not allow for sufficient footpath width along main street.

Constant flow of heavy traffic passing very close to the structure

## **EXTERNAL PHOTOGRAPHS**

Dwelling located on edge of carriageway - Lack of footpath on Derry Road and poor visibility for pedestrian and vehicles at junction.

Dwelling is fully detached. It does not form part of any street terrace or group of structures