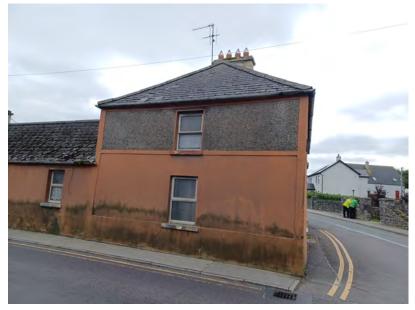

## **EXTERNAL PHOTOGRAPHS**

Dwelling located on edge of carriageway - Lack of footpath on Derry Road and poor visibility for pedestrian and vehicles at junction.

Dwelling is fully detached. It does not form part of any street terrace or group of structures

View of Building set back at other side of junction. Continuous street terrace commences after this house.

EXTERNAL PHOTOGRAPHS

North Elevation - details

EXTERNAL PHOTOGRAPHS

East Elevation - Facing Derry Road