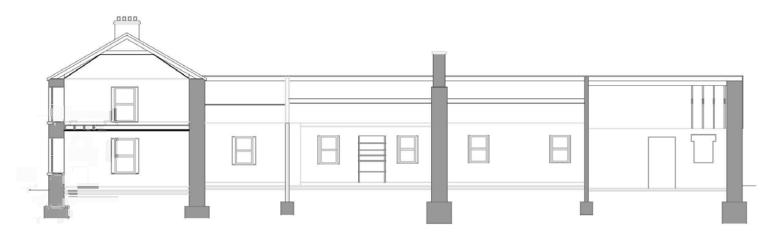

## **Photographic Survey + Drawings**

Vacant Structure to be Demolished
Junction of Derry Road and N77
Durrow, Co. Laois

SECTION B-B

SECTION A-A

Photographs

North Elevation - Facing N77 **EXTERNAL PHOTOGRAPHS** 