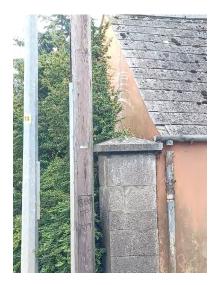

View of Building set back at other side of junction. Continuous street terrace commences after this house.

EXTERNAL PHOTOGRAPHS

North Elevation - details

EXTERNAL PHOTOGRAPHS

East Elevation - Facing Derry Road