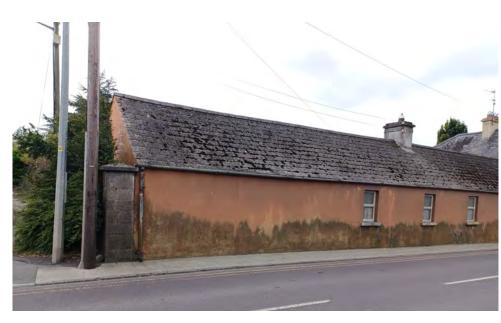

Dwelling location very close to carriageway - does not allow for sufficient footpath width along main street.

Constant flow of heavy traffic passing very close to the structure