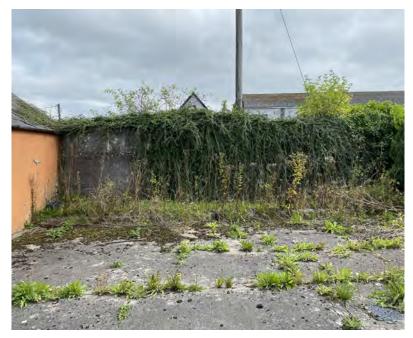

Dwelling location is very close to carriageway and does not allow for footpath width. Dangerous access to dwelling

EXTERNAL PHOTOGRAPHS South Elevation - To Rear

EXTERNAL PHOTOGRAPHS South Elevation - To Rear