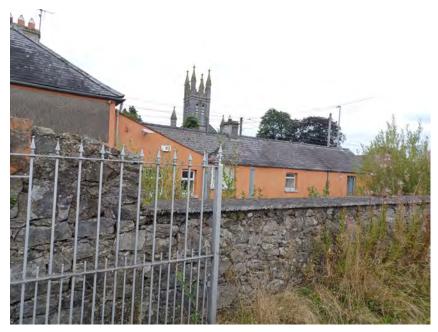

## **EXTERNAL PHOTOGRAPHS**

Dwelling located on edge of carriageway - Lack of footpath on Derry Road and poor visibility for pedestrian and vehicles at junction.

Dwelling is fully detached. It does not form part of any street terrace or group of structures

View of Building set back at other side of junction. Continuous street terrace commences after this house.

EXTERNAL PHOTOGRAPHS

North Elevation - details

EXTERNAL PHOTOGRAPHS

East Elevation - Facing Derry Road