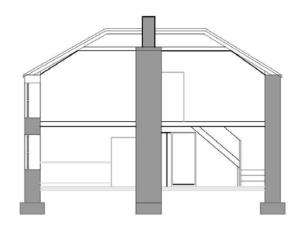

## **Photographic Survey + Drawings**

Vacant Structure to be Demolished
Junction of Derry Road and N77
Durrow, Co. Laois

SECTION B-B

SECTION A-A

Photographs

North Elevation - Facing N77 **EXTERNAL PHOTOGRAPHS** 