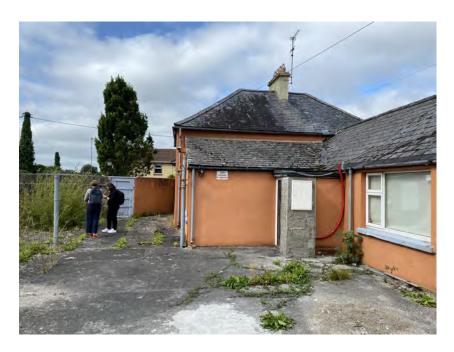

Dwelling location is very close to carriageway and does not allow for footpath width. Dangerous access to dwelling

EXTERNAL PHOTOGRAPHS South Elevation - To Rear

EXTERNAL PHOTOGRAPHS South Elevation - To Rear