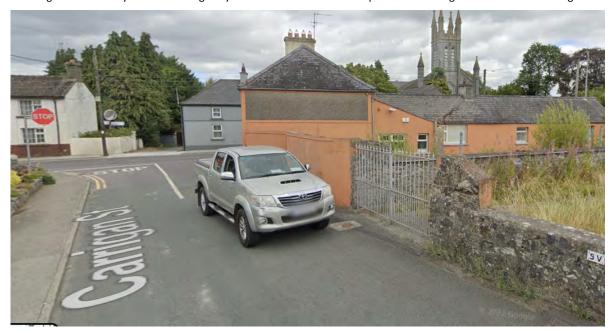

Dwelling location very close to carriageway - does not allow for sufficient footpath width along main street.

Constant flow of heavy traffic passing very close to the structure

## **EXTERNAL PHOTOGRAPHS**

Dwelling located on edge of carriageway - Lack of footpath on Derry Road and poor visibility for pedestrian and vehicles at junction.

Dwelling is fully detached. It does not form part of any street terrace or group of structures

View of Building set back at other side of junction. Continuous street terrace commences after this house.

EXTERNAL PHOTOGRAPHS

North Elevation - details

EXTERNAL PHOTOGRAPHS

East Elevation - Facing Derry Road