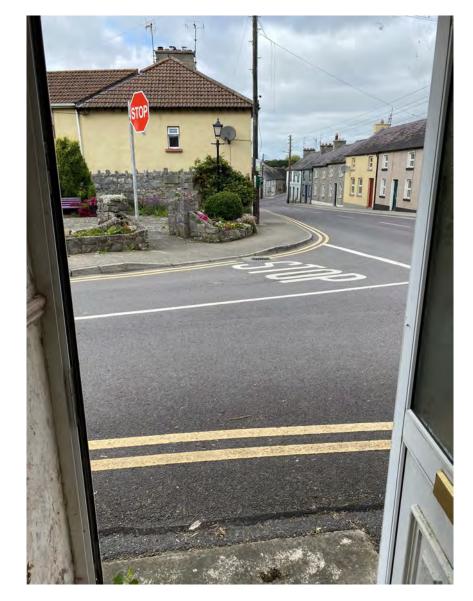

Dwelling location very close to carriageway - does not allow for sufficient footpath width along main street.

Constant flow of heavy traffic passing very close to the structure

## **EXTERNAL PHOTOGRAPHS**

Dwelling located on edge of carriageway - Lack of footpath on Derry Road and poor visibility for pedestrian and vehicles at junction.

Dwelling is fully detached. It does not form part of any street terrace or group of structures