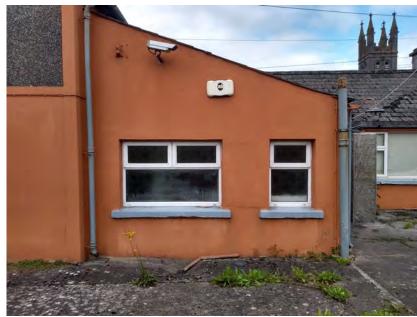

Dwelling location is very close to carriageway and does not allow for footpath width. Dangerous access to dwelling

EXTERNAL PHOTOGRAPHS South Elevation - To Rear

EXTERNAL PHOTOGRAPHS South Elevation - To Rear