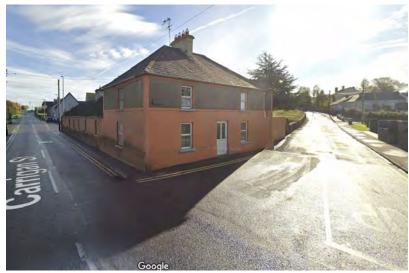

View of Building set back at other side of junction. Continuous street terrace commences after this house.

EXTERNAL PHOTOGRAPHS

North Elevation - details

EXTERNAL PHOTOGRAPHS

East Elevation - Facing Derry Road