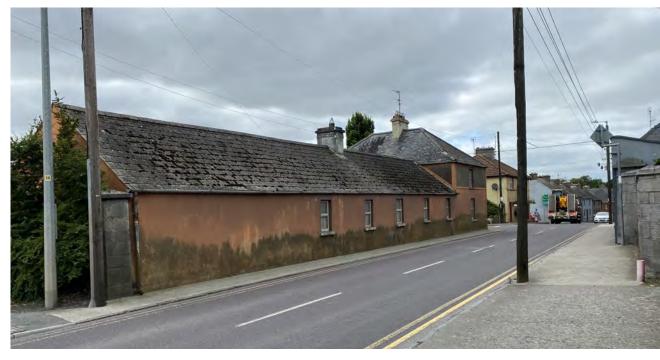

Dwelling location very close to carriageway - does not allow for sufficient footpath width along main street.

Constant flow of heavy traffic passing very close to the structure

## **EXTERNAL PHOTOGRAPHS**

Dwelling located on edge of carriageway - Lack of footpath on Derry Road and poor visibility for pedestrian and vehicles at junction.

Dwelling is fully detached. It does not form part of any street terrace or group of structures