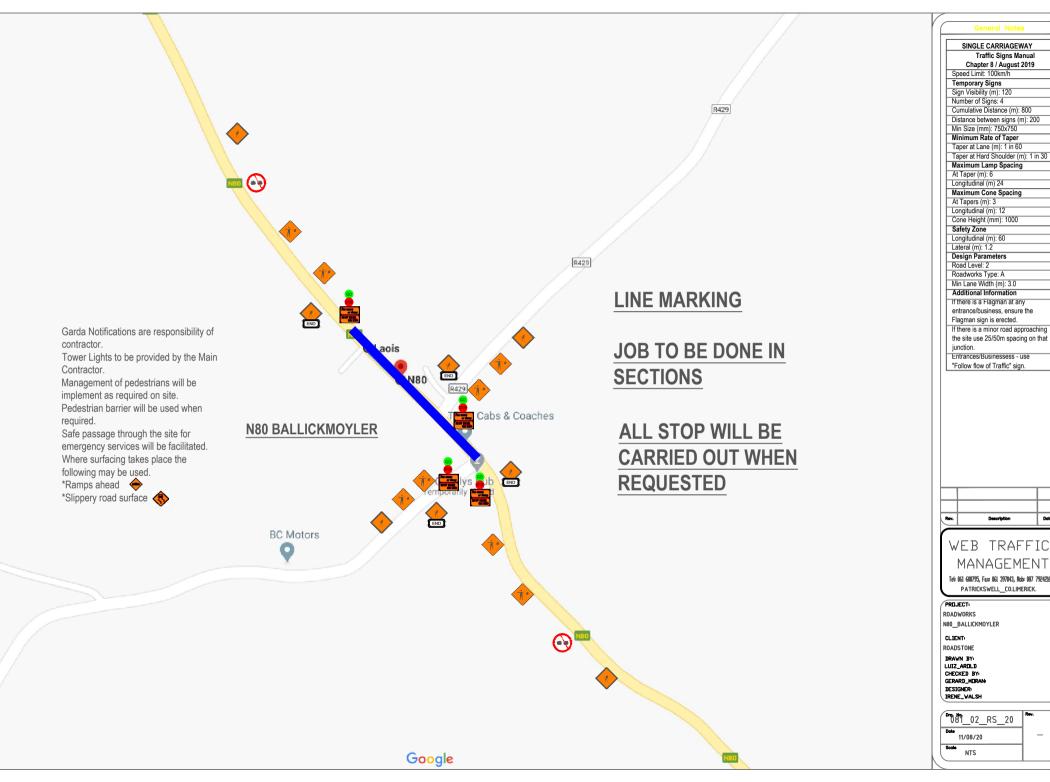

SINGLE CARRIAGEWAY Traffic Signs Manual Chapter 8 / August 2019

Speed Limit: 100km/h

Temporary Signs Sign Visibility (m): 120

Number of Signs: 4 Cumulative Distance (m): 800

Distance between signs (m): 200
Min Size (mm): 750x750

Minimum Rate of Taper

Taper at Lane (m): 1 in 60

Taper at Hard Shoulder (m): 1 in 30

Maximum Lamp Spacing At Taper (m): 6

Longitudinal (m) 24

Maximum Cone Spacing

At Tapers (m): 3

Longitudinal (m): 12 Cone Height (mm): 1000

Safety Zone

Longitudinal (m): 60

Design Parameters

Min Lane Width (m): 3.0

Additional Information If there is a Flagman at any

entrance/business, ensure the

Flagman sign is erected.

the site use 25/50m spacing on that

Entrances/Businessess - use

"Follow flow of Traffic" sign.

WEB TRAFFIC MANAGEMENT

Tel: 061 600795, Fax: 061 397043, Nab: 087 7924216 PATRICKSWELL\_CO.LIMERICK.

ROADWORKS

LUIZ\_AROLD CHECKED BY: GERARD\_MORAN